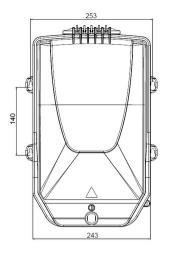

#### **Dimensions**

 Height
 340 mm | 13.386 in

 Height, with cover
 420 mm | 16.535 in

Page 1 of 4

**Width** 240 mm | 9.449 in

**Depth** 120 mm | 4.724 in

## Dimension Drawing

Ordering Tree