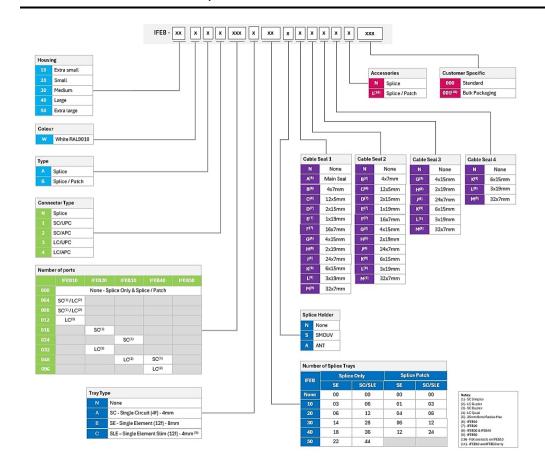

ay options Smouv and ANT
- Powered by NOVUX™

#### **Product Classification**

Regional Availability EMEA

PortfolioCommScope®Product TypeFiber wall box

Product Series IFEB-30

### General Specifications

Functionality Splicing
Access Front
Adapter Ports, quantity 0
Cable Ports, quantity 0
Drop Port, quantity 0

**Enclosure Color** Pure White (RAL 9010)

Front Cover Type Snap-on cover
Interface Splicing only

Pigtails Included, quantity 0

**Splice Tray Construction** SLE (Slim element tray for up to 12 primary coated fibers)

Splicing Capacity, maximum 336

**Splicing Type** SMOUV

#### **Dimensions**

 Height
 340 mm | 13.386 in

 Height, with cover
 420 mm | 16.535 in

Page 1 of 4



**Width** 240 mm | 9.449 in

**Depth** 120 mm | 4.724 in

## Dimension Drawing









Ordering Tree



### **Environmental Specifications**

Installation temperature -5 °C to +45 °C (+23 °F to +113 °F) Operating Temperature -10 °C to +60 °C (+14 °F to +140 °F)

Environmental Space Indoor

Qualification Standards IEC 60529, IP50 | IEC 61753-1 Ed.2 2018 - Category C

UL 94 V-0

### Packaging and Weights

Flammability Rating

Included Box (1) | Port blanking plates (2) | SLE Smouv trays (28)

Packaging quantity 1
Packaging Type Box

### Regulatory Compliance/Certifications

Agency Classification

Page 3 of 4

CHINA-ROHS Below maximum concentration value

ROHS Compliant UK-ROHS Compliant