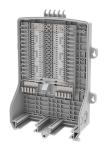

IFEB30, Indoor Fiber Optic Wall mount Enclosure, Splice Only, Single Element Slim trays(28) Smouv, No cable Seals, RAL 9010

- Compact, wall mountable fiber enclosures for indoor use
- Specifically designed for fast FTTH deployment and easy customer connection
- Configurable as splice only or connectorized solution
- Multiple and modular wrap around cable port sealing options to suit a wide range of cables
- Easy intergration of 900µm connectorised or 250µm splice splitters
- Single Element (SE), Single Slim Element (SLE) or Single Circuit (SC) tray options Smouv and ANT
- Powered by NOVUX™

Pigtails Included, quantity 0

**Splice Tray Construction** SLE (Slim element tray for up to 12 primary coated fibers)

Splicing Capacity, maximum 336

**Splicing Type** SMOUV

### Packaging and Weights

Flammability Rating

Included Box (1) | Port blanking plates (2) | SLE Smouv trays (28)

Packaging quantity 1
Packaging Type Box