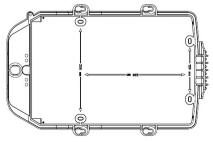

#### **Dimensions**

 Height
 340 mm | 13.386 in

 Height, with cover
 420 mm | 16.535 in

Page 1 of 4

**Width** 240 mm | 9.449 in

**Depth** 120 mm | 4.724 in

## Dimension Drawing

Ordering Tree