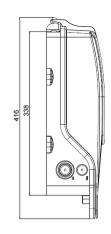

#### **Dimensions**

 Height
 340 mm | 13.386 in

 Height, with cover
 420 mm | 16.535 in

Page 1 of 4

**Width** 240 mm | 9.449 in

**Depth** 120 mm | 4.724 in

## Dimension Drawing

Ordering Tree