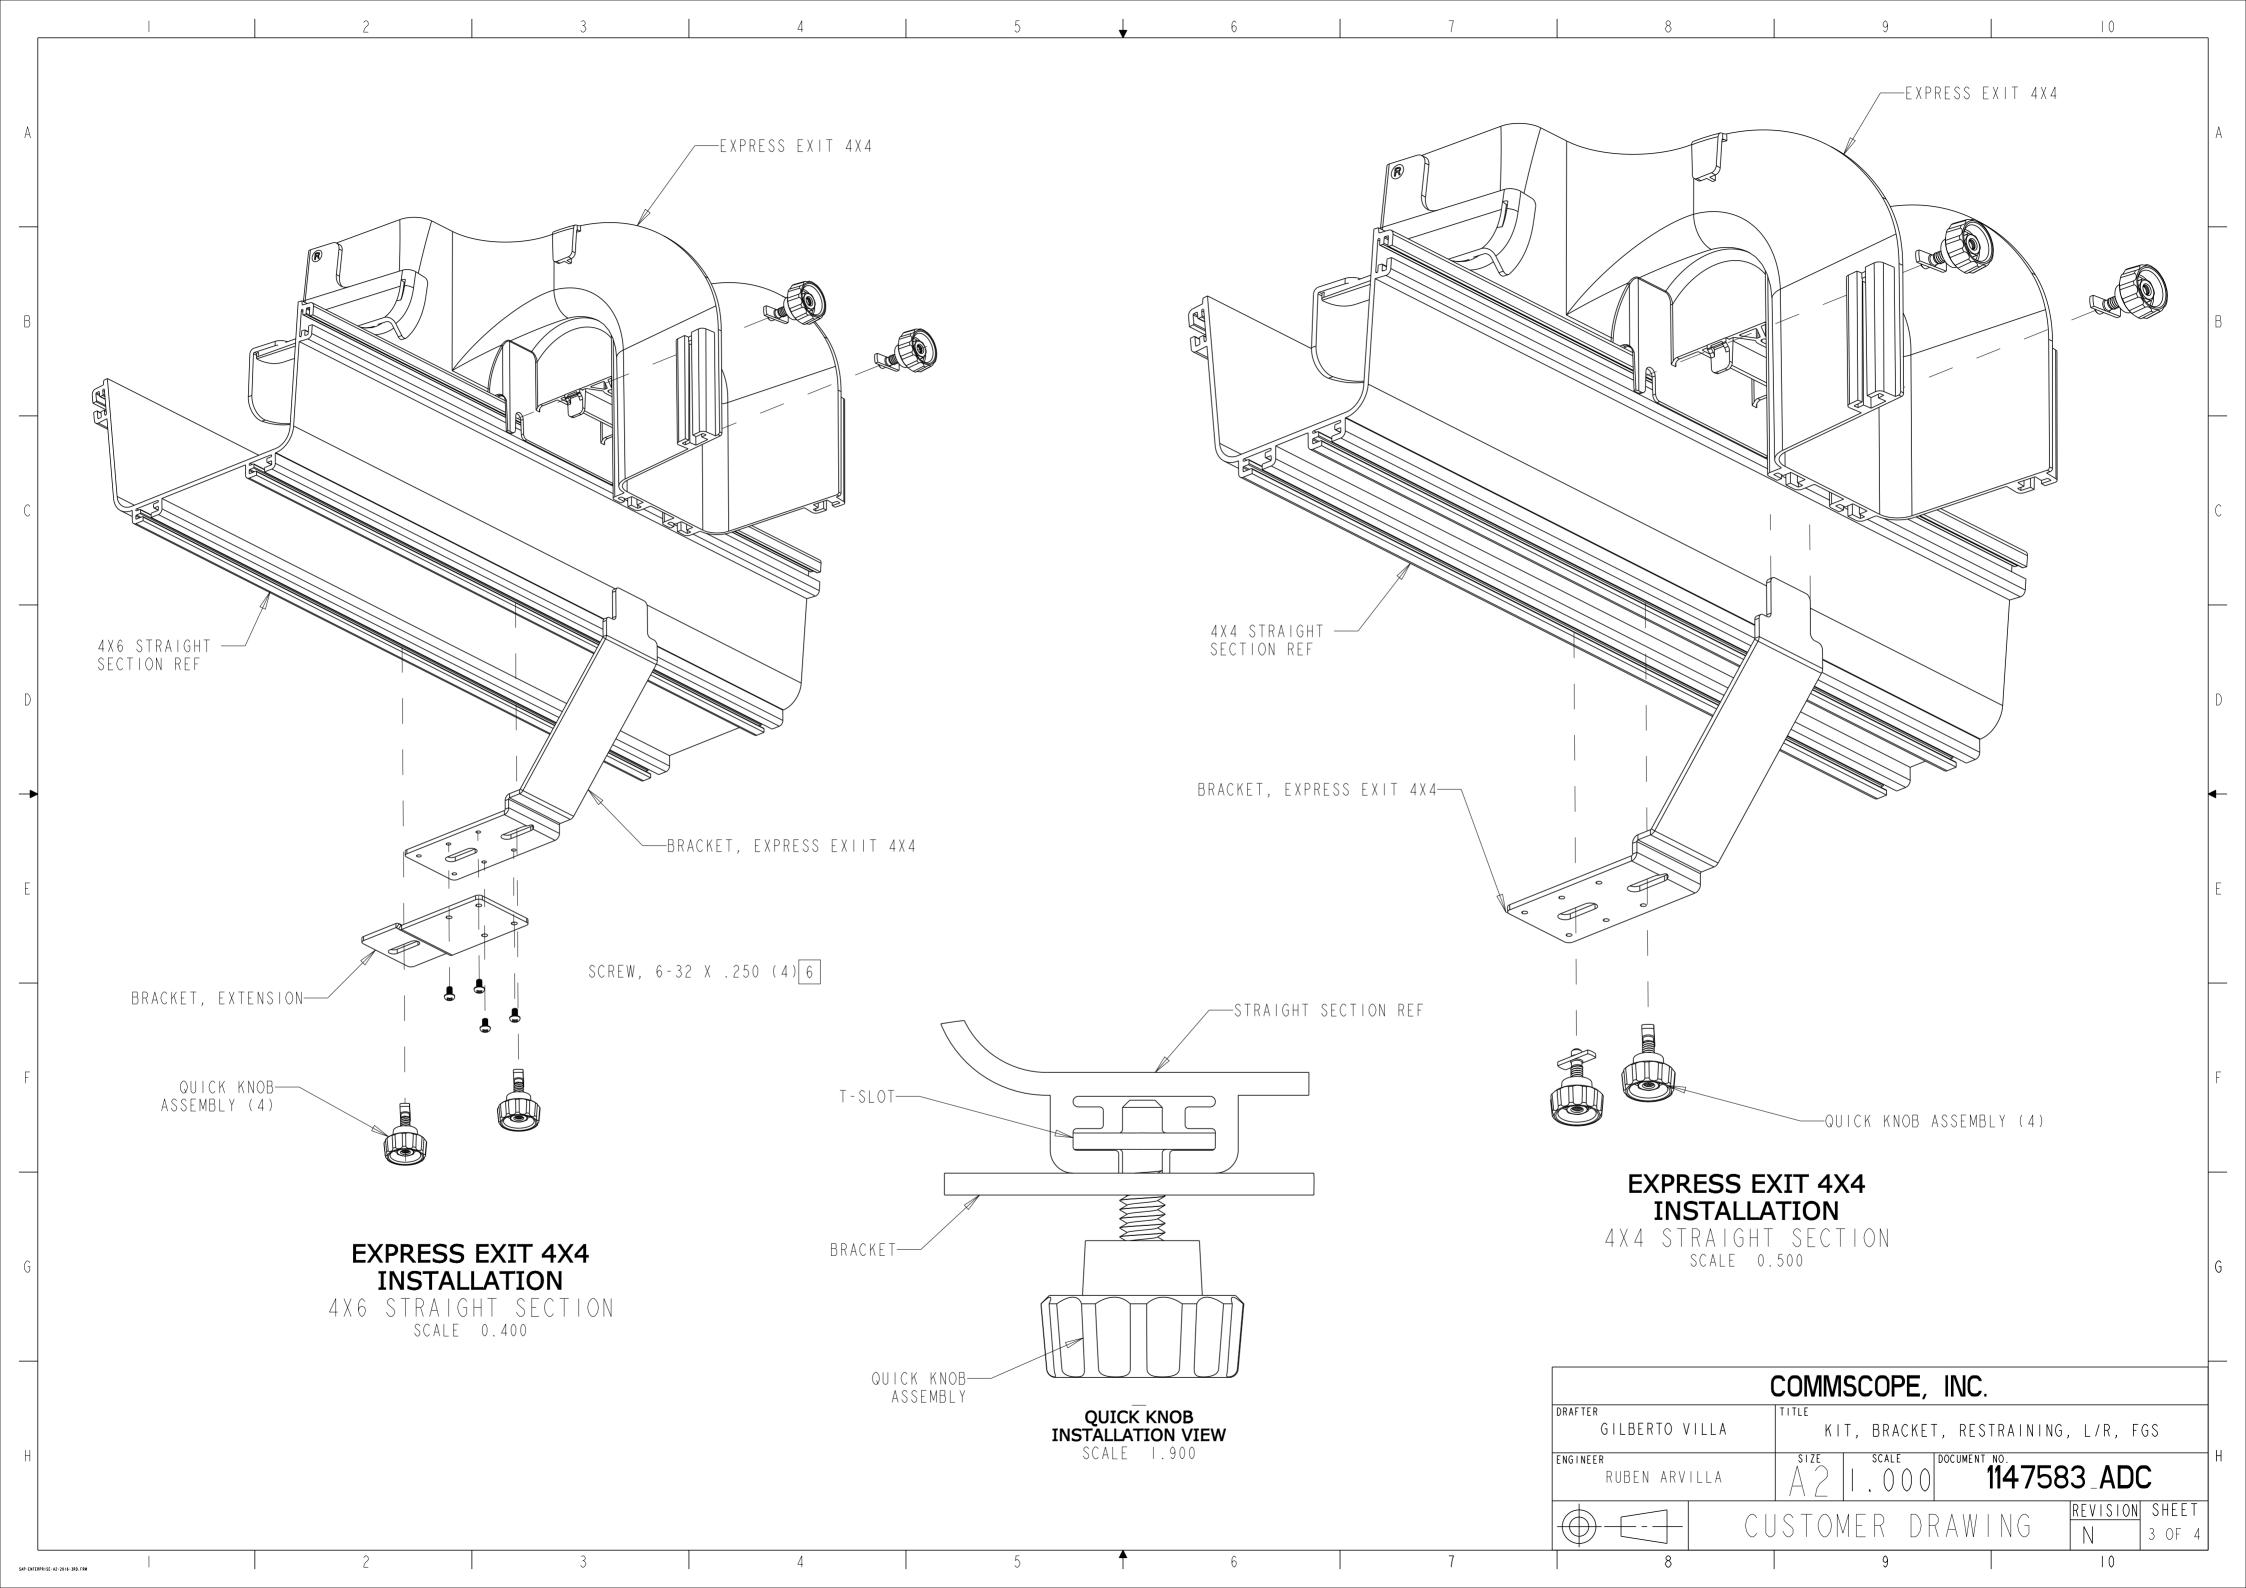

4         |     |
| BRACKET, RETAINING FIBER RIGHT  |     |
| BRACKET, RETAINING FIBER LEFT   |     |
| INSERT, BLANK REMOVABLE         |     |
| BRACKET, EXPRESS EXIT 4X4       |     |
| BRACKET, EXTENSION 6" & I2" FGS |     |
| QUICK KNOB ASSEMBLY             | 4   |
| SCREW, 6-32 X .250              | 4   |

| COMMSCOPE, INC.           |                                     |  |  |  |  |
|---------------------------|-------------------------------------|--|--|--|--|
| drafter<br>GILBERTO VILLA | KIT, BRACKET, RESTRAINING, L/R, FGS |  |  |  |  |
| ENGINEER<br>RUBEN ARVILLA | A 2   . 0 0 0 <b>1147583_ADC</b>    |  |  |  |  |
|                           | CUSTOMER DRAWING REVISION SHEET     |  |  |  |  |
| 8                         | 9 10                                |  |  |  |  |

D

G