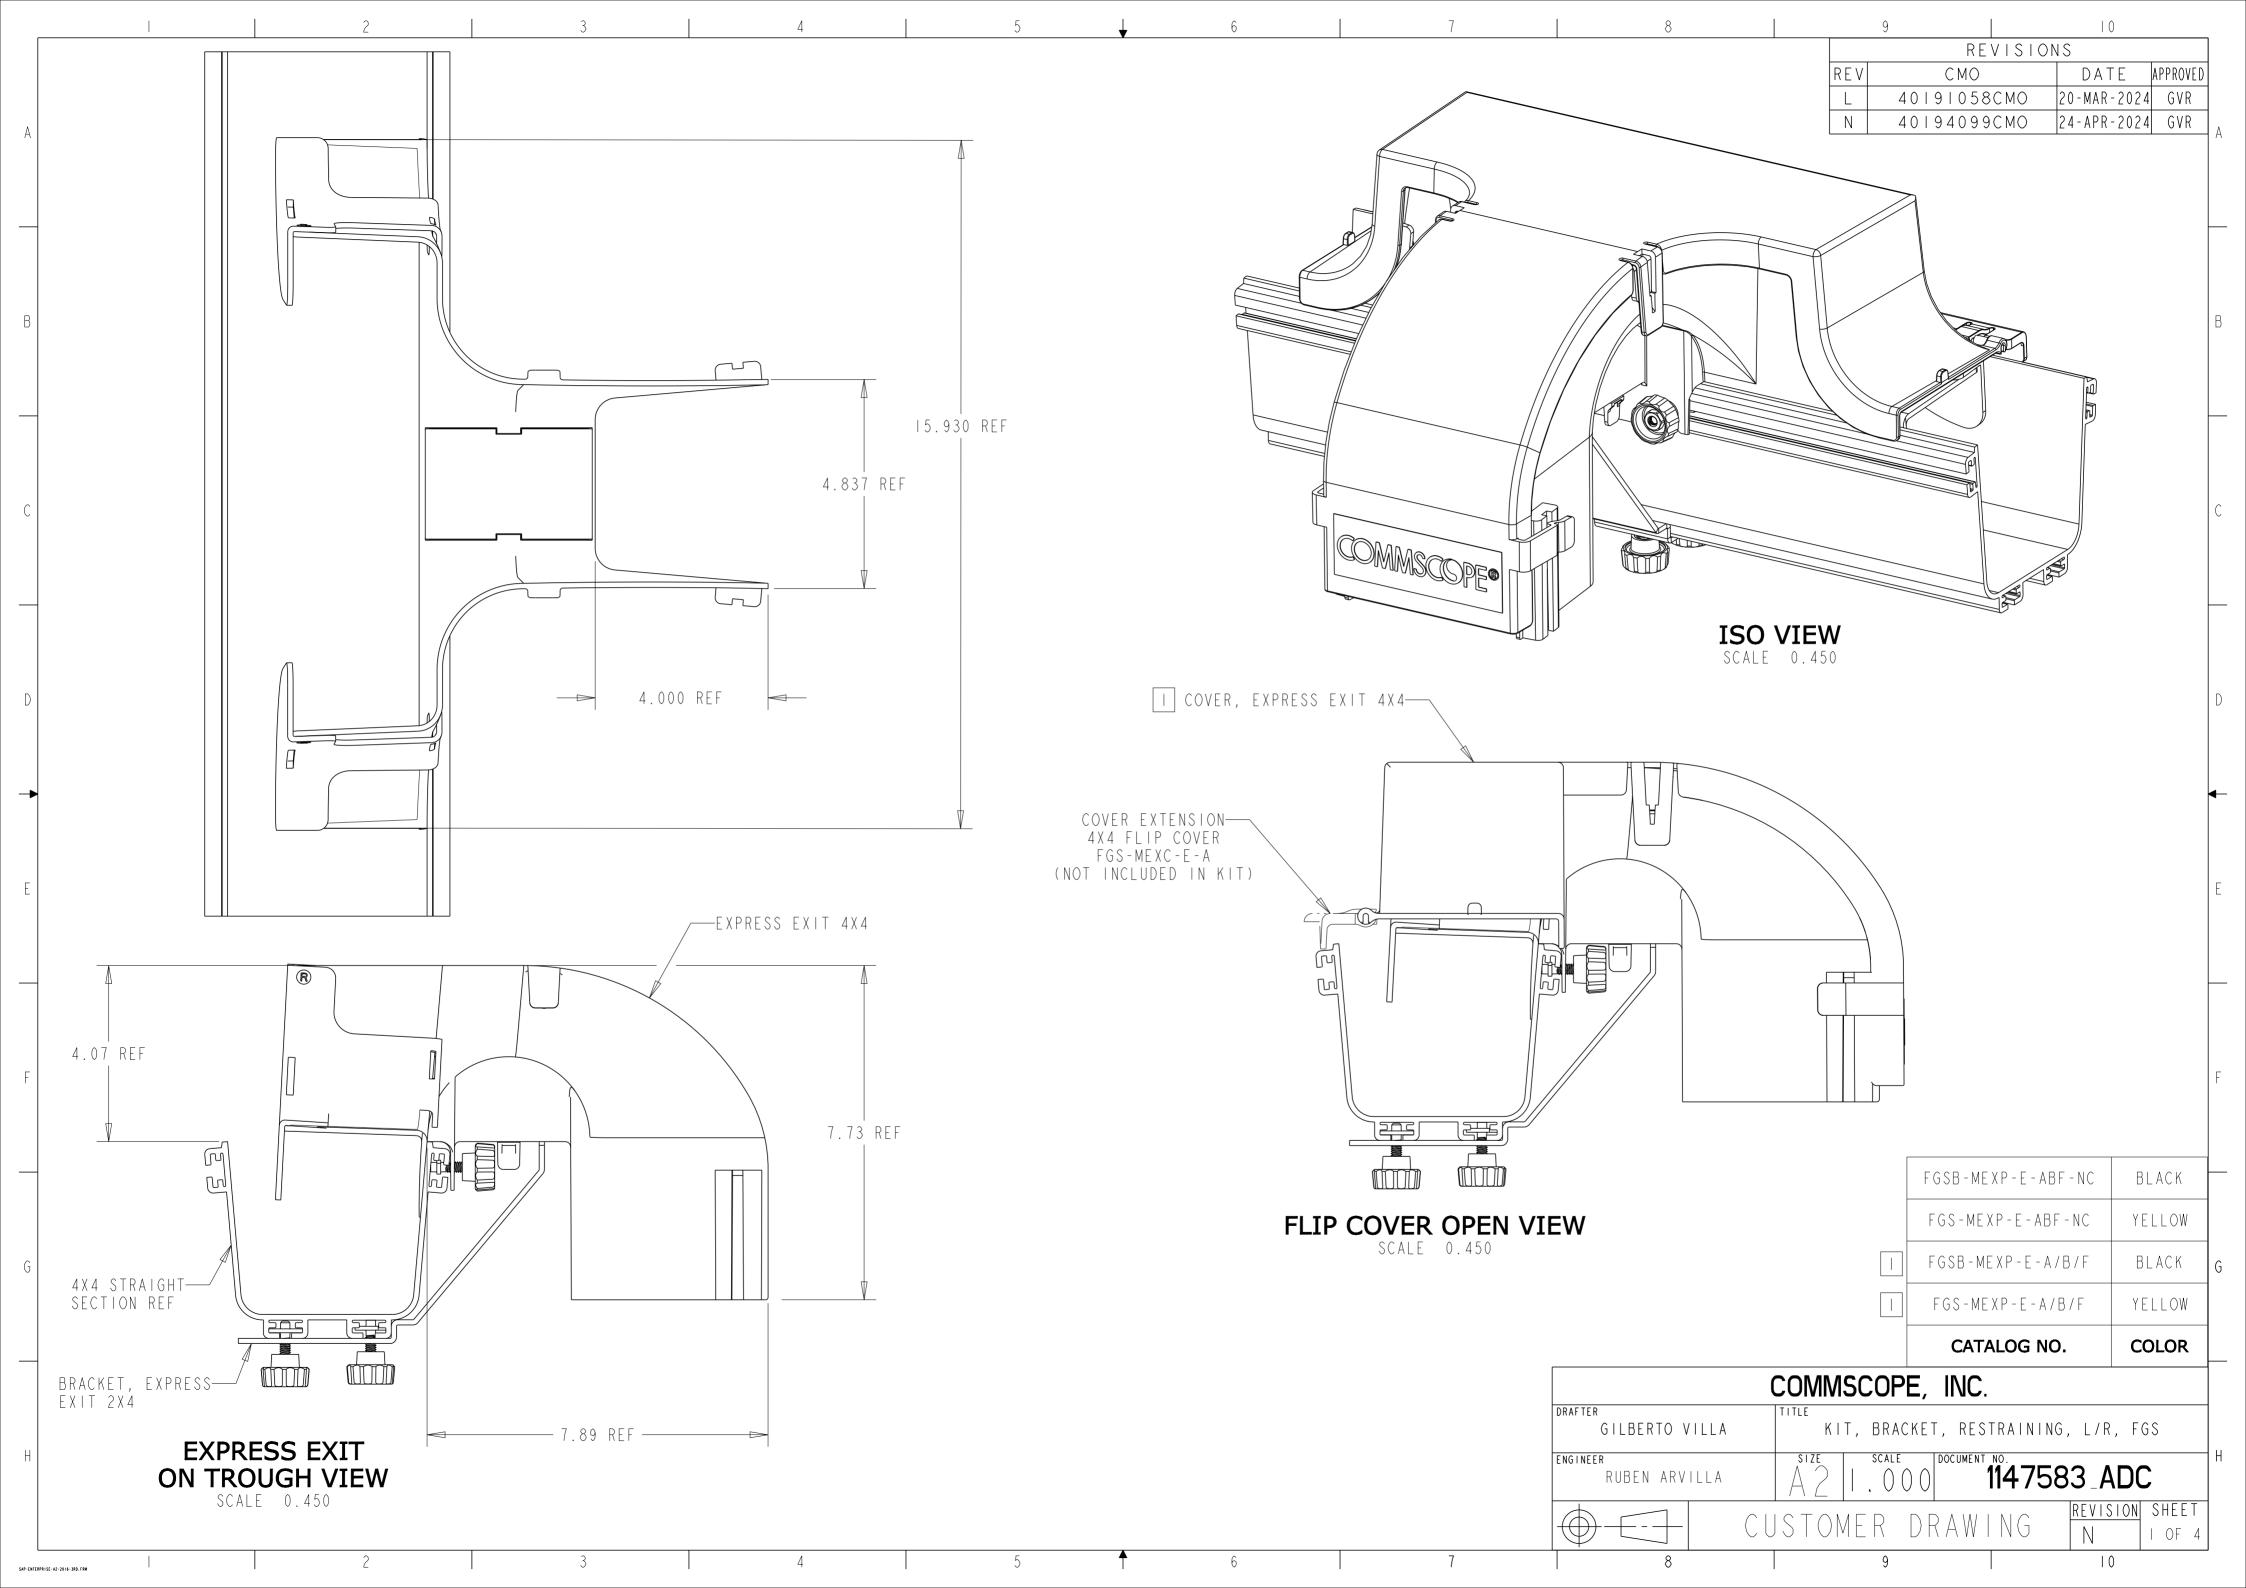

SAP-ENTERPRISE-A2-2016-3RD, FRM

| 6 | 7 | 8 | 9 | 10 |
|---|---|---|---|----|
|   |   |   |   |    |

| COMPONENT LIST                  |     |
|---------------------------------|-----|
| DESCRIPTION                     | QTY |
| EXPRESS EXIT 4X4                |     |
| COVER, EXPRESS EXIT 2X4         |     |
| BRACKET, RETAINING FIBER RIGHT  |     |
| BRACKET, RETAINING FIBER LEFT   |     |
| INSERT, BLANK REMOVABLE         |     |
| BRACKET, EXPRESS EXIT 4X4       |     |
| BRACKET, EXTENSION 6" & I2" FGS |     |
| QUICK KNOB ASSEMBLY             | 4   |
| SCREW, 6-32 X .250              | 4   |