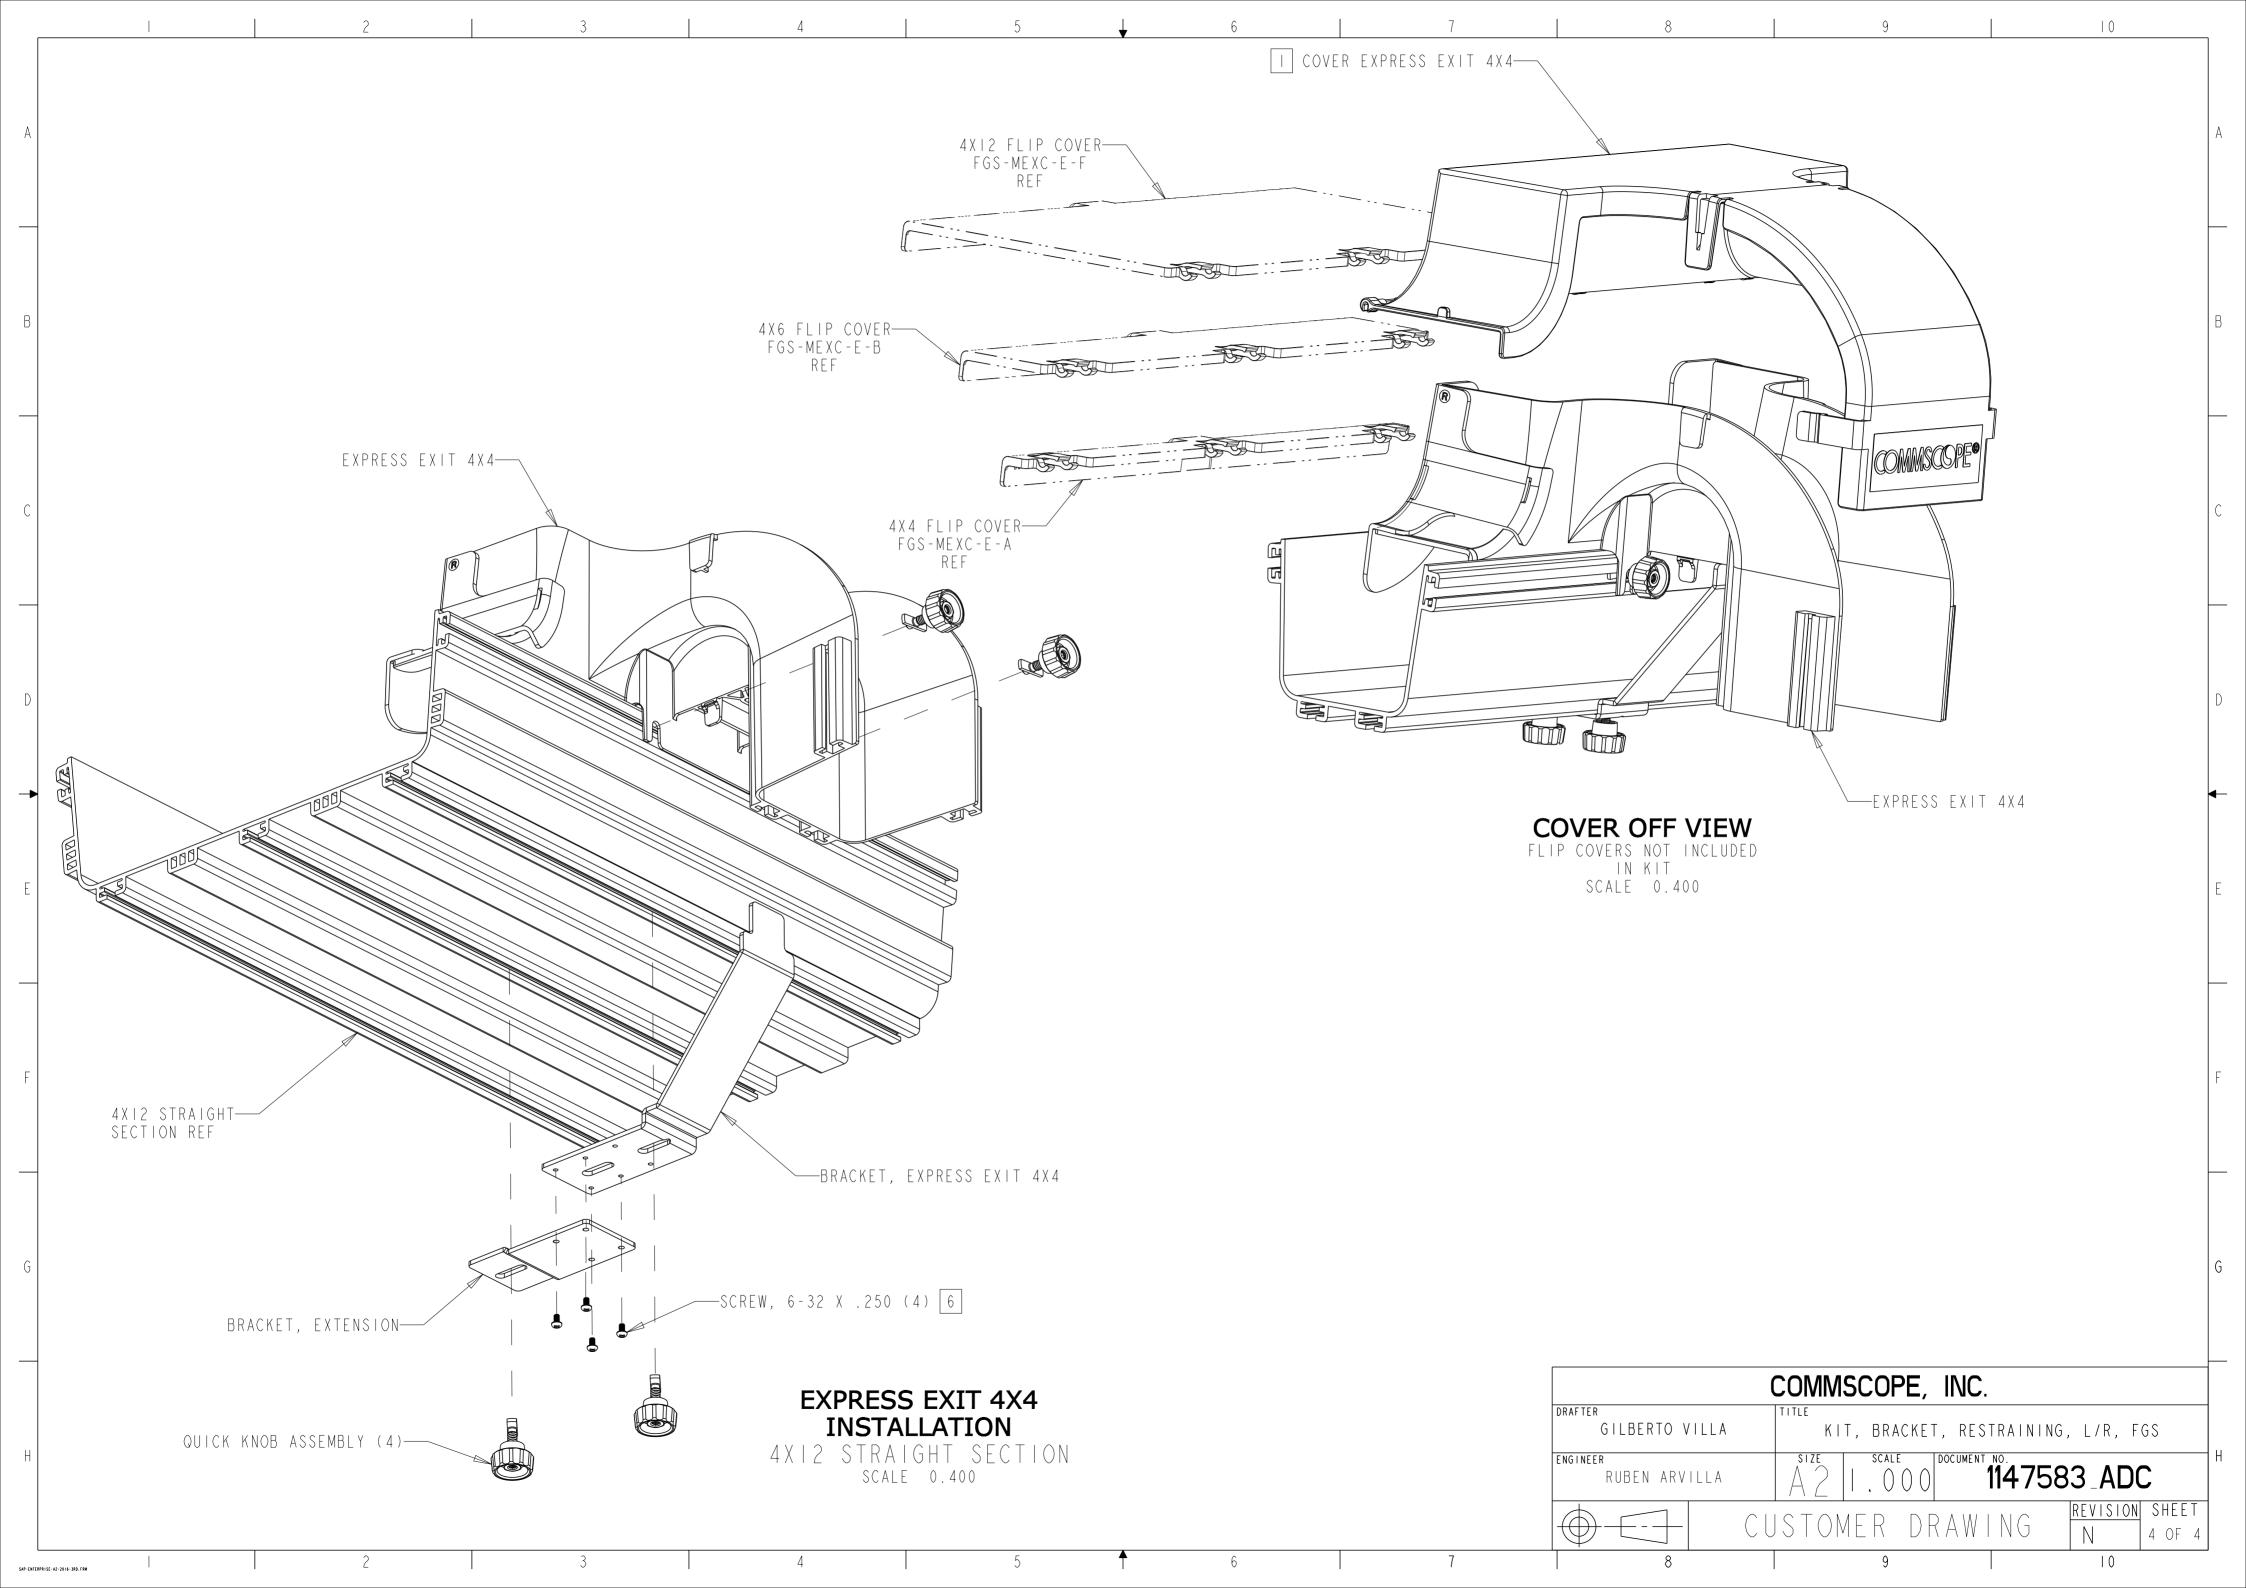

|     |
| BRACKET, RETAINING FIBER RIGHT  |     |
| BRACKET, RETAINING FIBER LEFT   |     |
| INSERT, BLANK REMOVABLE         |     |
| BRACKET, EXPRESS EXIT 4X4       |     |
| BRACKET, EXTENSION 6" & I2" FGS |     |
| QUICK KNOB ASSEMBLY             | 4   |
| SCREW, 6-32 X .250              | 4   |

| COMMSCOPE, INC.           |                                     |  |  |  |  |
|---------------------------|-------------------------------------|--|--|--|--|
| drafter<br>GILBERTO VILLA | KIT, BRACKET, RESTRAINING, L/R, FGS |  |  |  |  |
| ENGINEER<br>RUBEN ARVILLA | A 2   . 0 0 0 <b>1147583_ADC</b>    |  |  |  |  |
|                           | CUSTOMER DRAWING REVISION SHEET     |  |  |  |  |
| 8                         | 9 10                                |  |  |  |  |

D

G