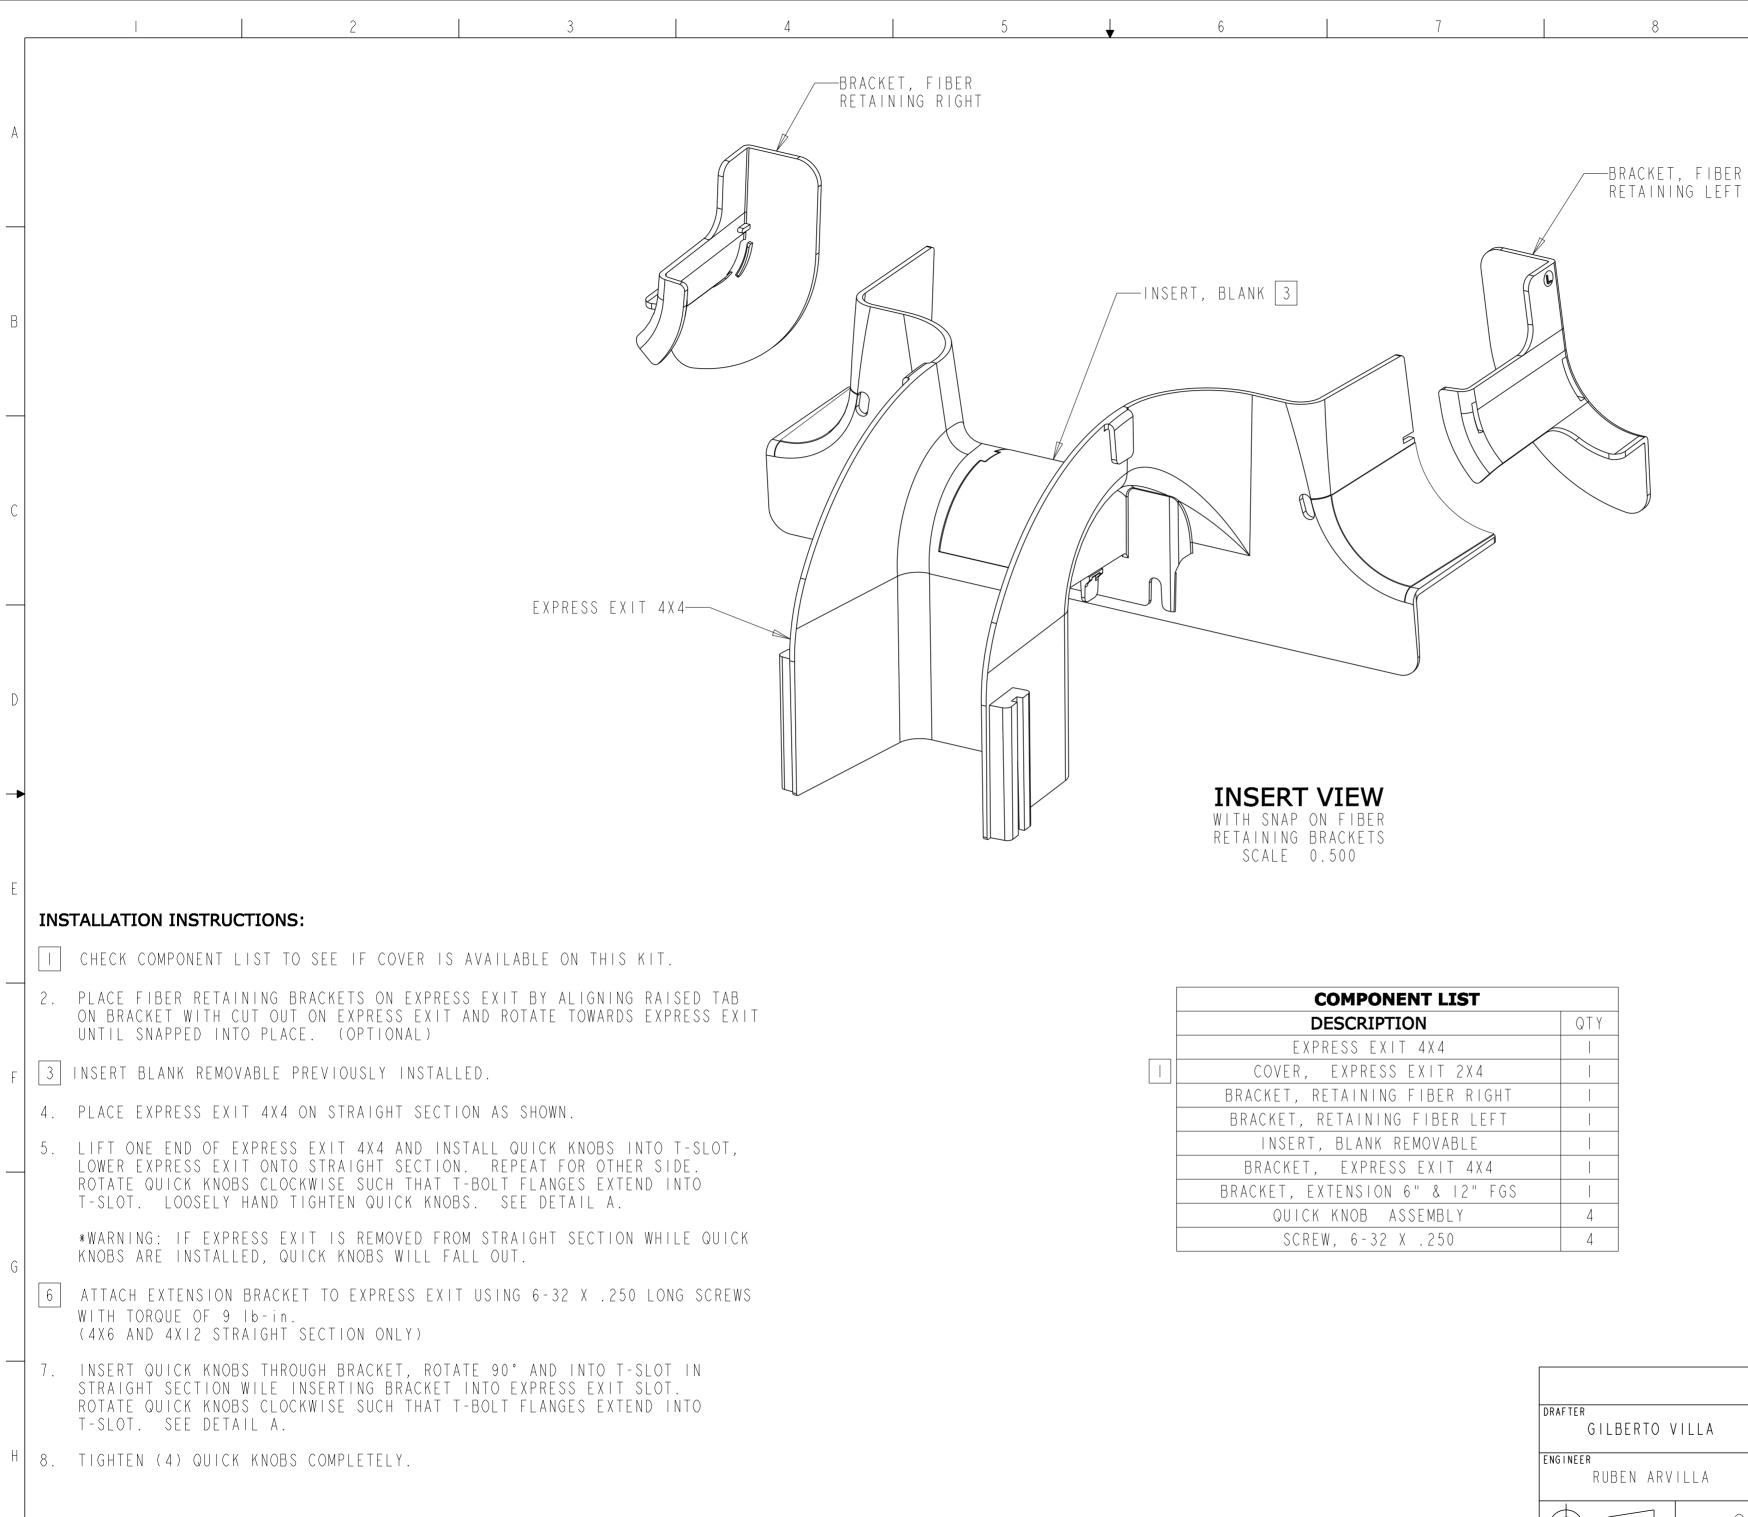

SAP-ENTERPRISE-A2-2016-3RD, FRM

| 6 | 7 | 8 | 9 | 10 |
|---|---|---|---|----|
|   |   |   |   |    |

| COMPONENT LIST                  |     |
|---------------------------------|-----|
| DESCRIPTION                     | QTY |
| EXPRESS EXIT 4X4                |     |
| COVER, EXPRESS EXIT 2X4         |     |
| BRACKET, RETAINING FIBER RIGHT  |     |
| BRACKET, RETAINING FIBER LEFT   |     |
| INSERT, BLANK REMOVABLE         |     |
| BRACKET, EXPRESS EXIT 4X4       |     |
| BRACKET, EXTENSION 6" & I2" FGS |     |
| QUICK KNOB ASSEMBLY             | 4   |
| SCREW, 6-32 X .250              | 4   |