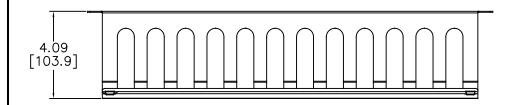

## NOTES:

- 1. SEE COMMSCOPE CATALOG FOR PART NUMBER SUFFIXES TO INDICATE COLOR/PKG.
- 2. SEE COMMSCOPE CATALOG FOR COMPLETE LIST OF PARTS RELATED TO THE USE OF THIS PRODUCT.
- 3. DIMENSIONS ARE IN INCHES[MM].
- 4. PART INCLUDES:
- (1) HCM VL 1U FRAME BLACK
- (1) HCM VL 1U COVER BLACK
- (1) M6 CAGE NUT SET