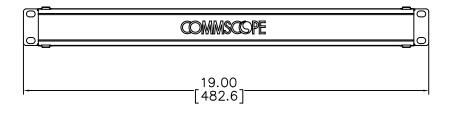

**INITIAL ISSUE** 

DESCRIPTION

BY

|                | HCM2-19-SS-1U-BK-C               |  |        |           |  |
|----------------|----------------------------------|--|--------|-----------|--|
|                | COMMSCOPE, INC OF NORTH CAROLINA |  |        |           |  |
|                |                                  |  |        |           |  |
|                |                                  |  |        |           |  |
| PL             | DRAWN BY TZ                      |  |        |           |  |
| APPROVED<br>BY | DATE<br>19/05/2025               |  | DWG NO | 760259384 |  |