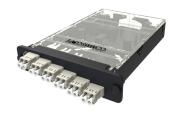

## 760239370 | PNL-CS-12LCM

#### OptiSPEED® Splicing cassette, 12LC, no pigtails

#### General Specifications

Adapter ColorBeigeInterface, frontLC/UPCInterface, rearNo pigtail

Total Fibers, quantity 12

Total Ports, quantity, front 6