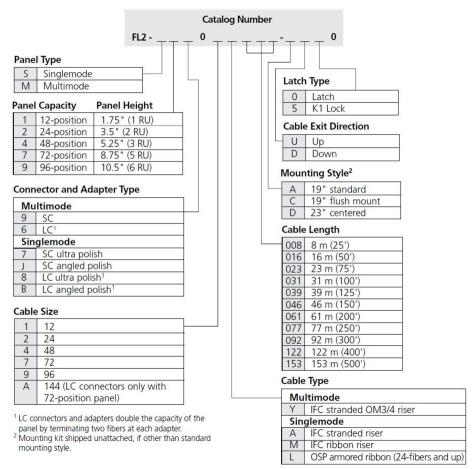

, putty white, pre-terminated with IFC cable, 13 meters, SC/UPC at far end

#### **Product Classification**

Regional Availability Latin America | North America

Portfolio CommScope®

**Product Type** Fiber patch panel, with IFC cable

Product Series FL2000

General Specifications

**Functionality** Patching

Adapter Packs Included, quantity 4

Cable Exit Location Upward

Cable Stub Type IFC

**Color** Putty white

**Growth Configuration** Fully loaded

Interface, front SC/UPC

Interface, rear SC/UPC

Rack Type EIA 23 in

Rack Units 2

Shelf Movement Hinged

Splicing Capacity, maximum 0

Total Ports, quantity 24

**Dimensions** 

 Height
 88.9 mm | 3.5 in

 Width
 584.2 mm | 23 in

**Depth** 256.54 mm | 10.1 in

**Cable Length** 13 m | 42.651 ft



# FL2-S2772A013-DU00

### Ordering Tree



#### Material Specifications

**Finish** Powder coated

Material Type Steel

**Optical Specifications** 

**Fiber Mode** Singlemode

#### **Environmental Specifications**

**Operating Temperature**  $-40 \,^{\circ}\text{C to} + 70 \,^{\circ}\text{C} \, (-40 \,^{\circ}\text{F to} + 158 \,^{\circ}\text{F})$ 

Storage Temperature -40 °C to +85 °C (-40 °F to +185 °F)

Packaging and Weights

COMMSCOPE®

# FL2-S2772A013-DU00

#### **Packaging quantity**

1

## Regulatory Compliance/Certifications

| Agency        | Classification                                                                 |
|---------------|--------------------------------------------------------------------------------|
| CHINA-ROHS    | Above maximum concentration value                                              |
| IS