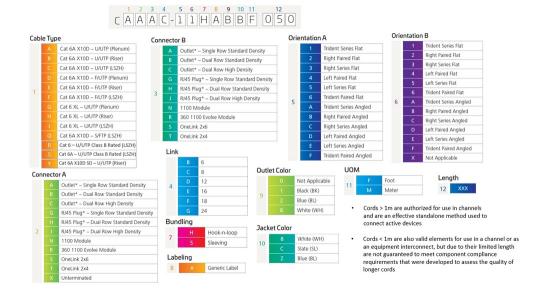

olve module, 12 links

### **Product Classification**

Regional Availability

Asia | Australia/New Zealand | EMEA | Latin America | North America

Portfolio CommScope®

Product Type Copper trunk cable assembly

Product Brand GigaSPEED XL® | InstaPATCH® Cu

General Specifications

ANSI/TIA Category 6

Cable Type U/UTP (unshielded)

Conductor Type Solid

**Interface, Connector A** 360 1100 Evolve module

Interface Feature, connector A Standard

**Interface, Connector B** 360 1100 Evolve module

Interface Feature, connector B Standard

Link Count 12

Wiring T568B

**Dimensions** 

Cable Assembly Length Range (m)2-90Cable Assembly Length Range (ft)7-295

**Electrical Specifications** 

dc Resistance, maximum0.3 ohmSafety Voltage Rating300 V

Ordering Tree



# CHRRD | IP06-12RUTP-1100E-1100E



### **Environmental Specifications**

**Operating Temperature**  $-10 \,^{\circ}\text{C} \text{ to } +60 \,^{\circ}\text{C} \text{ (+14 }^{\circ}\text{F to } +140 \,^{\circ}\text{F)}$ 

Environmental Space Riser

Flammability Rating UL 94 V-0

## Regulatory Compliance/Certifications

| Agency        | Classification                                                                 |
|---------------|--------------------------------------------------------------------------------|
| CHINA-ROHS    | Below maximum concentration value                                              |
| ISO 9001:2015 | Designed, manufactured and/or distributed under this quality management system |
| REACH-SVHC    | Compliant as per SVHC revision on www.commscope.com/ProductCompliance          |
| ROHS          |