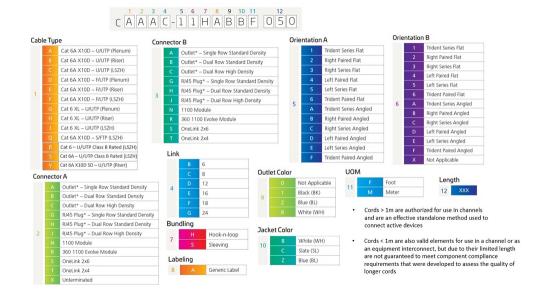

XL® U/UTP Riser Preterminated Copper Cable, dual row OneLink 2x6 to unterminated, 12 links

### **Product Classification**

Regional Availability

Asia | Australia/New Zealand | EMEA | Latin America | North America

Portfolio CommScope®

Product Type Copper trunk cable assembly

Product Brand GigaSPEED XL® | InstaPATCH® Cu

# General Specifications

ANSI/TIA Category 6

Cable Type U/UTP (unshielded)

Conductor Type Solid

Interface, Connector AOneLink 2x6Interface Feature, connector AStandard

Interface, Connector B Unterminated

Link Count 12

Wiring T568B

#### Dimensions

Cable Assembly Length Range (m)2-30Cable Assembly Length Range (ft)7-98

## **Electrical Specifications**

dc Resistance, maximum0.3 ohmSafety Voltage Rating300 V

# Ordering Tree



# CHSXD | IPO6-12RUTP-1LK12-BLUNT



## **Environmental Specifications**

**Operating Temperature**  $-10 \,^{\circ}\text{C} \text{ to } +60 \,^{\circ}\text{C} \text{ (+14 }^{\circ}\text{F to } +140 \,^{\circ}\text{F)}$ 

Environmental Space Riser

Flammability Rating UL 94 V-0

### Regulatory Compliance/Certifications

| Agency        | Classification                                                                 |
|---------------|--------------------------------------------------------------------------------|
| CHINA-ROHS    | Below maximum concentration value                                              |
| ISO 9001:2015 | Designed, manufactured and/or distributed under this quality management system |
| REACH-SVHC    | Compliant as per SVHC revision on www.commscope.com/ProductCompliance          |
| ROHS          |