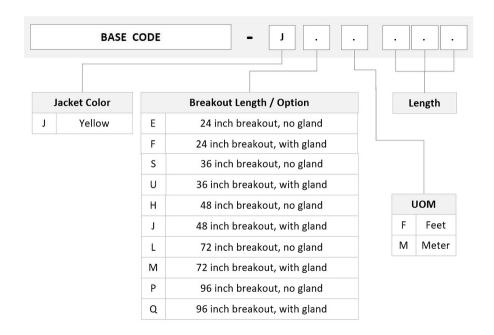

### Ordering Tree

Yellow

### **Dimensions**

**Jacket Color** 

Cable Assembly Length Range (m) 3 - 305

Cable Assembly Length Range (ft) 8 - 999