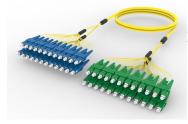

#### **Base Product**

Singlemode SC/UPC to SC/APC 24-Fiber InstaPATCH® 360 Ruggedized Fanout Cable, Plenum

### General Specifications

Color, boot ABlueColor, connector ABlueColor, boot BGreen

Color, connector B Green

**Construction Type** Stranded

**Furcation Color** Yellow

Interface, Connector A SC/UPC

Interface, Connector B SC/APC

Fibers per Subunit, quantity 12

**Total Fibers, quantity** 24