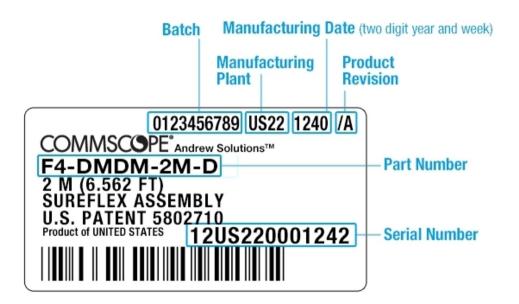

VSWR/Return Loss

Frequency Band VSWR Return Loss (dB)

**1000–11000 MHz** 1 93 10

Jumper Assembly Sample Label