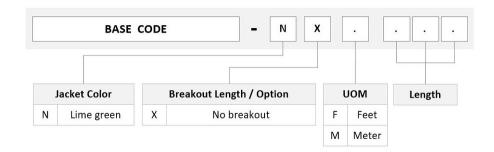

Product Brand SYSTIMAX ULL

Product Series UDV

Ordering Note For lengths greater than 999 ft (304 m), orders must be in meters | Minimum length

may vary based on cable configuration

### General Specifications

Color, connector ABeigeColor, connector BBeigeInterface, Connector ALC/UPCInterface, Connector BLC/UPC

**Jacket Color** Lime green

Total Fibers, quantity

### **Dimensions**

Cable Assembly Length Range (m) 1 - 999

Cable Assembly Length Range (ft) 1 - 999

**Diameter Over Jacket** 1.6 mm | 0.063 in