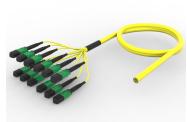

#### **Base Product**

Ultra Low Loss (ULL) Singlemode, MPO12 Unpinned to Unconnectorized, Fiber Trunk Cable Assembly, 144-Fiber, Rollable Ribbon Central Tube, Plenum

### General Specifications

Color, boot A Black
Color, connector A Green

Construction Type Rollable ribbon

Furcation Color Yellow

Interface, Connector A MPO-12/APC Female

Interface, Connector B Unterminated

Jacket Color Yellow

Polarity Method B Enhanced (ULL)

Fibers per Subunit, quantity 12

Total Fibers, quantity 144

#### **Dimensions**

Breakout Length33 inCable Assembly Length Range (m)3 - 999Cable Assembly Length Range (ft)10 - 999

Page 1 of 3