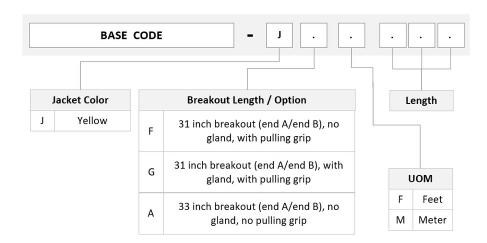

Jacket Color Yellow

Polarity Method B Enhanced (ULL)

Fibers per Subunit, quantity 12

Total Fibers, quantity 144

#### **Dimensions**

Breakout Length33 inCable Assembly Length Range (m)3 - 999Cable Assembly Length Range (ft)10 - 999

Page 1 of 3