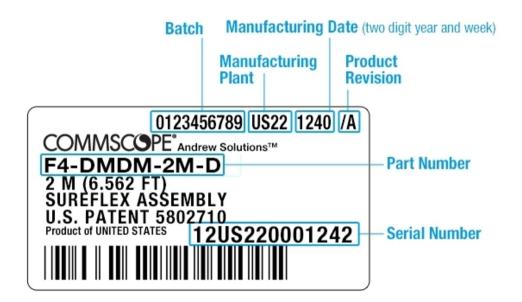

yle, Connector A Straight

Body Style, Connector B Right angle

Interface, Connector A7-16 DIN FemaleInterface, Connector B7-16 DIN Male

Specification Sheet Revision Level A

#### Dimensions

**Length** 3 m | 9.843 ft

Nominal Size 1/2 in

## Logo Image



# F4-DFDR-3M-D



# **Electrical Specifications**

**3rd Order IMD Dynamic** -116 dBm

**3rd Order IMD Dynamic Test Method**Two +43 dBm carriers per IEC 62037

DTF, Connector A -34 dB

DTF, Connector B -32 dB

## VSWR/Return Loss

| Frequency Band | VSWR  | Return Loss (dB) |
|----------------|-------|------------------|
| 698-960 MHz    | 1.083 | 27.99            |
| 1700-2200 MHz  | 1.083 | 27.99            |
| 2200-2700 MHz  | 1.135 | 23.98            |
| 3400-3800 MHz  | 1.222 | 20.01            |

# Jumper Assembly Sample Label





## **Environmental Specifications**

#### **Immersion Test Method**

Meets IEC 60529:2001, IP68 in mated condition

## Regulatory Compliance/Certifications

| Agency        | Classification                                                                 |
|---------------|--------------------------------------------------------------------------------|
| CHINA-ROHS    | Below maximum concentration value                                              |
| ISO 9001:2015 | Designed, manufactured and/or distributed under this quality management system |
| REACH-SVHC    | Compliant as per SVHC revision on www.commscope.com/ProductCompliance          |
| ROHS          | Compliant                                                                      |
| UK-ROHS       | Compliant/Exempted