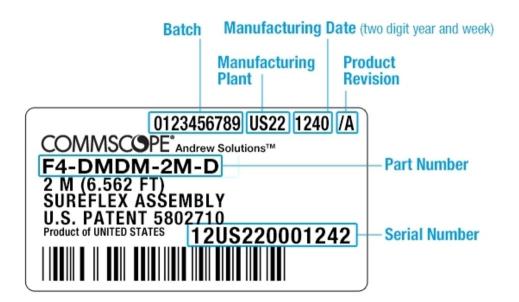

dy Style, Connector A Straight

Body Style, Connector B Right angle

Interface, Connector A7-16 DIN FemaleInterface, Connector B7-16 DIN Male

Specification Sheet Revision Level A

Dimensions

**Length** 5 m | 16.404 ft

Nominal Size 1/2 in

Logo Image



# F4-DFDR-5M-D



### **Electrical Specifications**

**3rd Order IMD Dynamic** -116 dBm

**3rd Order IMD Dynamic Test Method**Two +43 dBm carriers per IEC 62037

DTF, Connector A -34 dB

DTF, Connector B -32 dB

#### VSWR/Return Loss

| Frequency Band | VSWR  | Return Loss (dB) |
|----------------|-------|------------------|
| 698-960 MHz    | 1.083 | 27.99            |
| 1700-2200 MHz  | 1.083 | 27.99            |
| 2200-2700 MHz  | 1.135 | 23.98            |
| 3400-3800 MHz  | 1.222 | 20.01            |

Jumper Assembly Sample Label





## **Environmental Specifications**

**Immersion Test Method** 

Meets IEC 60529:2001, IP68 in mated condition

#### Regulatory Compliance/Certifications

| Agency        | Classification                                                                 |
|---------------|--------------------------------------------------------------------------------|
| CHINA-ROHS    | Below maximum concentration value                                              |
| ISO 9001:2015 | Designed, manufactured and/or distributed under this quality management system |
| REACH-SVHC    | Compliant as per SVHC revision on www.commscope.com/ProductCompliance          |
| ROHS          | Compliant                                                                      |
| UK-ROHS       | Compliant/Exempted