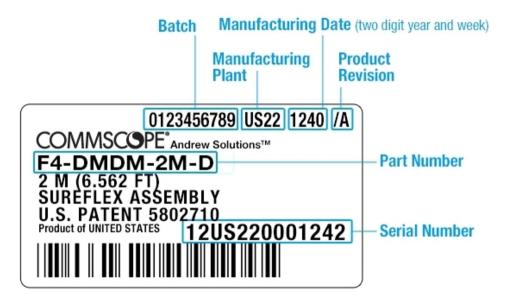

ale

Specification Sheet Revision Level

#### **Dimensions**

**Length** 1.829 m | 6.001 ft

Nominal Size 1/2 in

# **Electrical Specifications**

**3rd Order IMD Static** -119 dBm

**3rd Order IMD Static Test Method** Two +43 dBm carriers

DTF, Connector A -34 dB

DTF, Connector B -34 dB

## VSWR/Return Loss

| Frequency Band | VSWR  | Return Loss (dB) | VSWR, typical | Return Loss, typical (dB) |
|----------------|-------|------------------|---------------|---------------------------|
| 698-960 MHz    | 1.065 | 30.04            |               |                           |
| 1700-2200 MHz  | 1 065 | 30.04            |               |                           |

Page 1 of 2



# F4RS-HMHM-6-P

**2200–2700 MHz** 1.106 25.96

**3400–3800 MHz** 1.222 20.01

## Jumper Assembly Sample Label



### **Environmental Specifications**

EN50575 CPR Cable EuroClass Fire PerformanceB2caEN50575 CPR Cable EuroClass Smoke Rating\$1aEN50575 CPR Cable EuroClass Droplets Ratingd1EN50575 CPR Cable EuroClass Acidity Ratinga1

**Immersion Test Method**Meets IEC 60529:2001, IP68 in mated condition

Packaging and Weights

**Included** Weatherproofing boot

Regulatory Compliance/Certifications

Agency Classification

ISO 9001:2015 Designed, manufactured and/or distributed under this quality management system

**COMMSCOPE®**