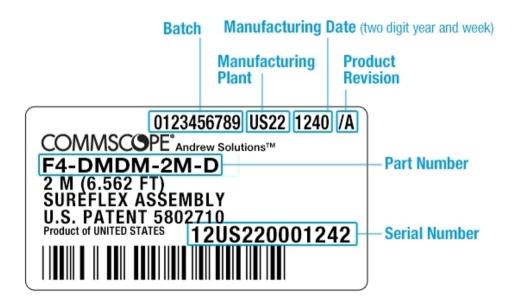

## VSWR/Return Loss

**Frequency Band VSWR** Return Loss (dB) 700-2000 MHz 1.222 20 2000-3000 MHz 1.288 18

Jumper Assembly Sample Label