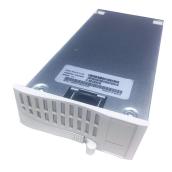

## PFP-PX-SF

Power Express Slot Filler, used when a module slot is empty

## Product Classification

 Regional Availability
 Asia | Australia/New Zealand | EMEA | Latin America | North America

 Product Type
 Blank module