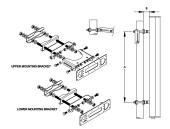

## T-045-GL-E

Adjustable Tilt Pipe Mounting Kit for 2.0"-4.5" (60-115mm) OD round members for panel antennas. Includes 2 clamp sets.

## **Product Classification**

**Product Type** Pipe mount kit

General Specifications

ApplicationOutdoorColorSilver

**Dimensions** 

Compatible Length, maximum1200 mm | 47.244 inCompatible Length, minimum850 mm | 33.465 inCompatible Diameter, maximum115 mm | 4.528 inCompatible Diameter, minimum60 mm | 2.362 inAntenna-to-Pipe Distance85 mm | 3.346 inBracket-to-Bracket Distance761 mm | 29.961 inWeight, net6 kg | 13.228 lb

Material Specifications

Material Type Galvanized steel

Mechanical Specifications

Mechanical Tilt 0°-10°

Packaging and Weights

Included Brackets | Hardware

Packaging quantity 1

Regulatory Compliance/Certifications