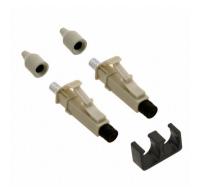

# 1918388-1

Fiber Optic Connector Kit, LC, Multimode, 900 µm, duplex

### General Specifications

**Application** For use with buffered fiber

Body StyleDuplexBoot StyleShortColorBeigeColor, bootBeigeInterfaceLC/UPC

Dimensions

**Compatible Cable Diameter** 0.9 mm | 0.035 in

Optical Specifications