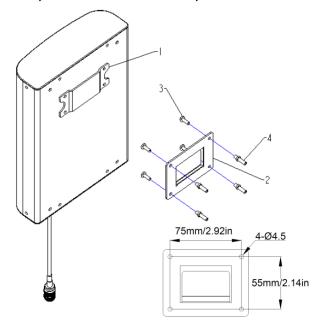

## **Installation Steps**

- 1) Drill four holes in the wall per pattern of holes in the plate (item 2) shown above.
- 2) Fasten the flat side of the plate (item 2) to the wall using wall anchors (item 4, plastic plug Ø6x25mm) and screws (item 3, tapping screw ST4.2x25mm).
- 3) Mount the antenna (item 1) to the plate (item 2).
- 4) Connect the RF cable.