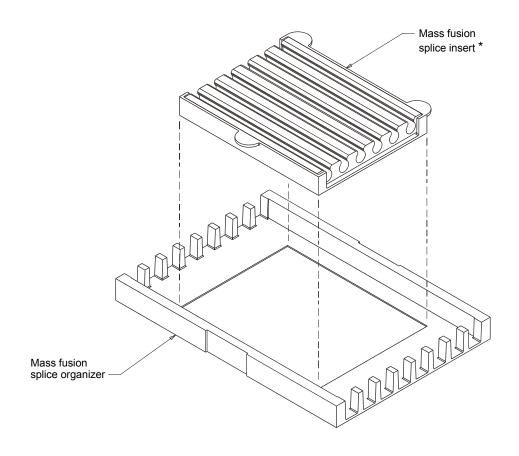

## POSITION SPLICE INSERT IN SPLICE ORGANIZER

\* When using the mass fusion splice organizer assembly for silicon optical bench (SiOB) coupling, the couplings can be stored in the splice organizer with or without the splice insert.

Note: Mass fusion splice organizer assembly consists of two components:

- Mass fusion splice insert (847 245 297)
- Mass fusion splice organizer (847 490 067).
- 1. Remove backing from mass fusion splice insert to expose adhesive.
- 2. Orient splice insert as shown in above figure.
- 3. Press splice insert into depression in mass fusion splice organizer.
- 4. Install mass fusion splice organizer assembly into appropriate splice tray.