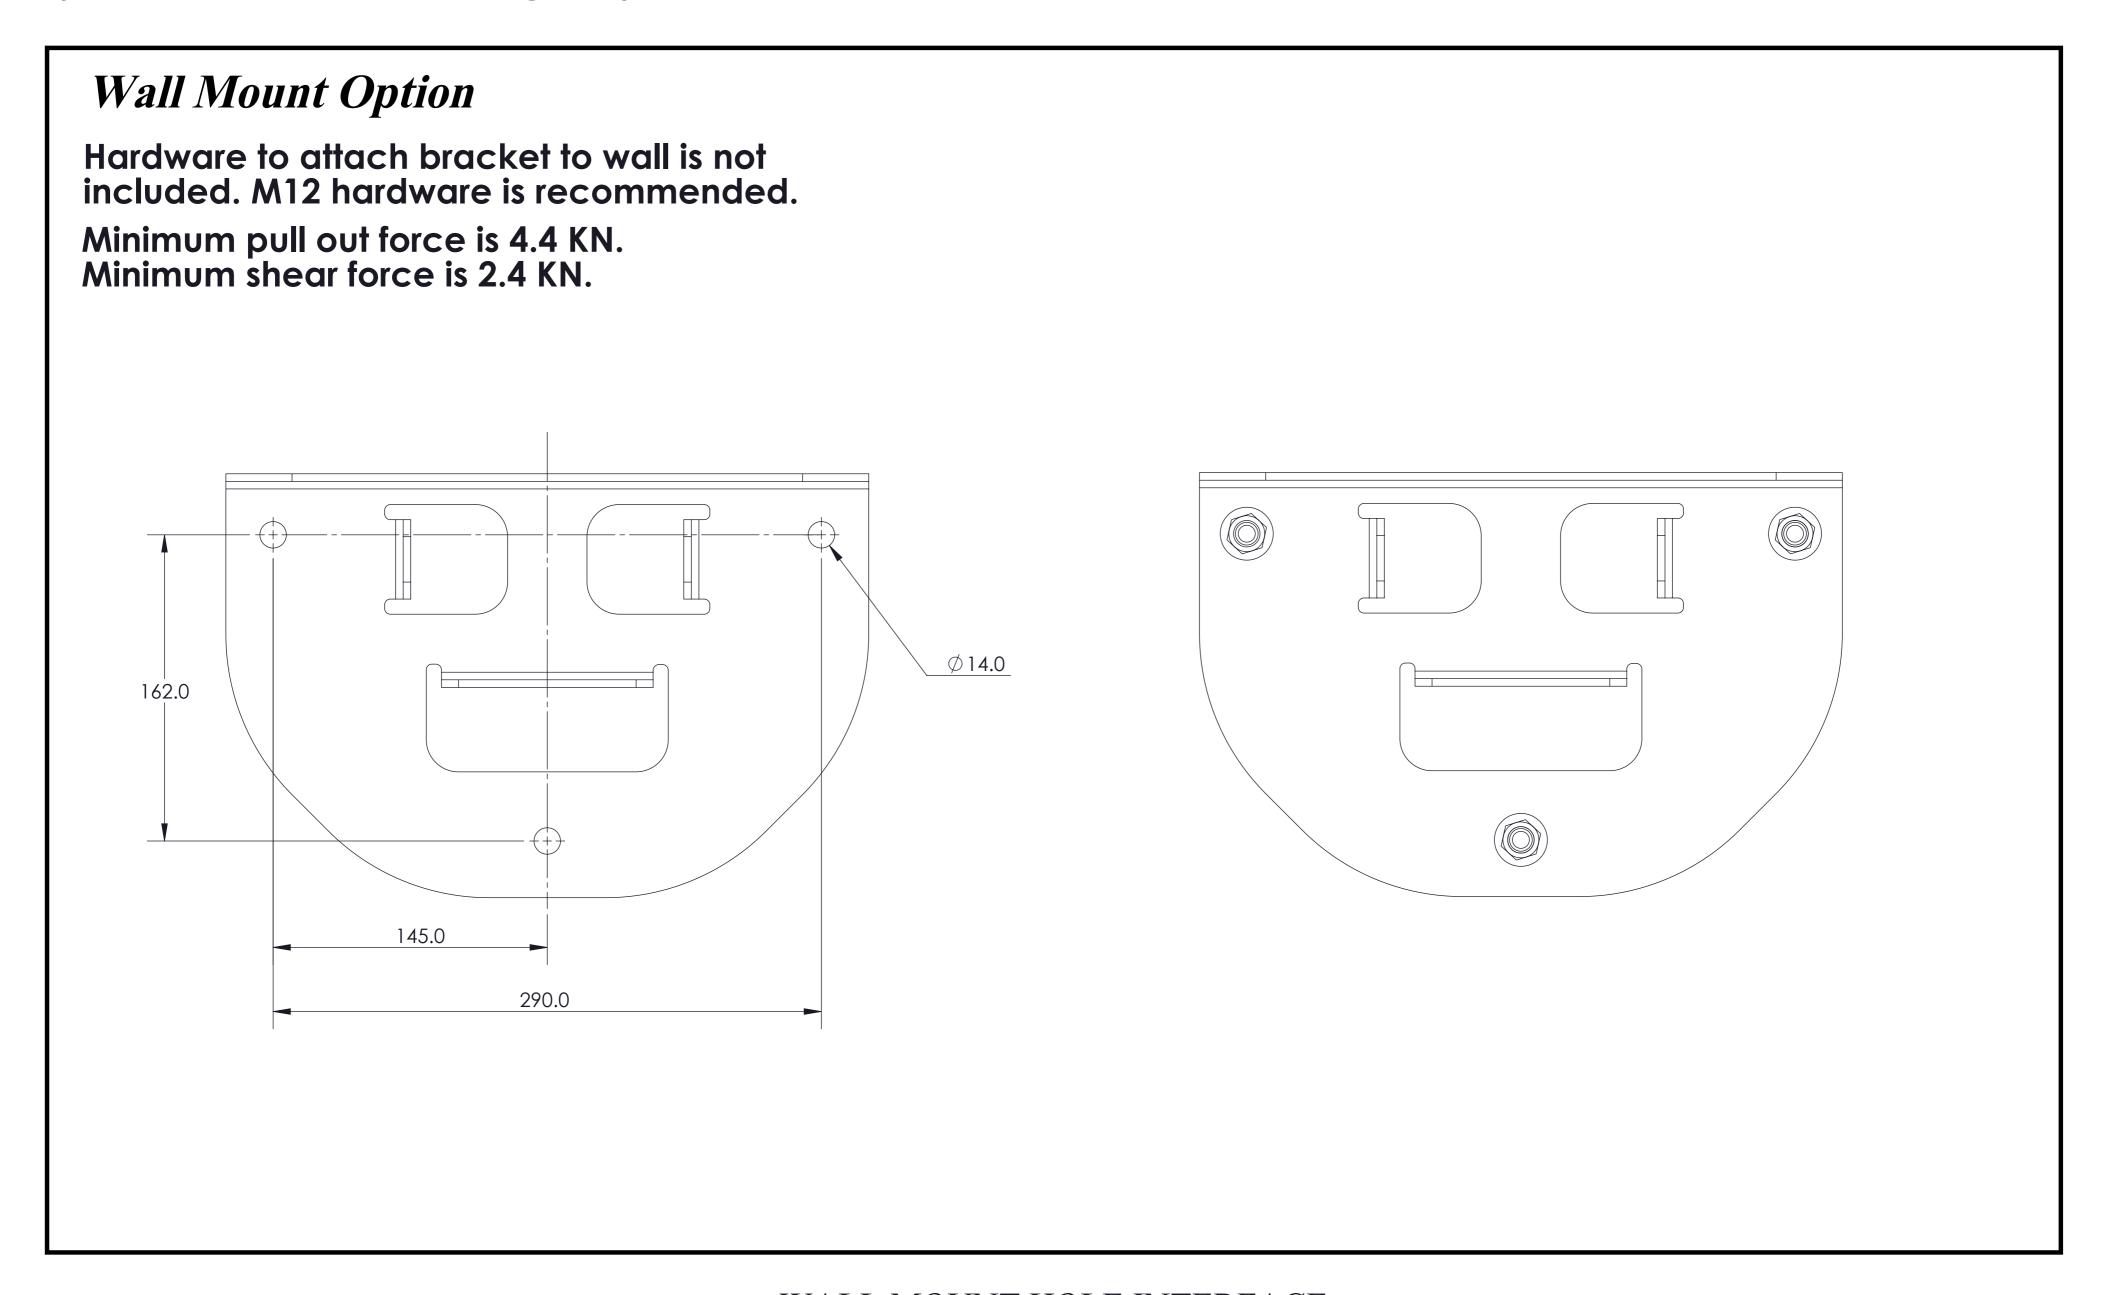

such installation personnel. Antenna systems should be inspected once a year by qualified personnel to verify proper installation, maintenance, and condition of equipment.

Commscope disclaims any liability or responsibility for the results of improper or unsafe installation practices.

# (continued on page 2)







Do not install on a wet or windy day or when lightning or thunder is in the area. Do not use metal ladder.



Wear shoes with rubber soles and heels. Wear protective clothing including a long-sleeved shirt and rubber gloves.

# (Continued from page 1)



MC-MNT-TS1



### (Continued from page 2)



MC-MNT-TS1



### (Continued from page 3)



#### MC-MNT-TS1



# (Continued from page 4)



MC-MNT-TS1



### (Continued from page 5)



MC-MNT-TS1



### (Continued from page 6)



WALL MOUNT HOLE INTERFACE



### (Continued from page 7)



MC-MNT-TS1



MC-MNT-TS1

#### CommScope

1100 CommScope Place SE P.O. Box 339, Hickory, NC 28603-0339 (828) 324-2200 (800) 982-1708 www.commscope.com/andrew

#### **Customer Service 24 hours**

North America: +1-800-255-1479 (toll free) Any country: +1-779-435-6500 email: acicustomersupportcenter@commscope.com

Notice: CommScope disclaims any liability or responsibility for the results of improper or unsafe installation, inspection, maintenance, or removal practices. Aviso: CommScope no acepta ninguna obligación ni responsabilidad como resultado de prácticas incorrectas o peligrosas de instalación, inspección, mantenimiento o retiro. Avis: CommScope décline toute responsabilité pour les conséquences de procédures d'installation