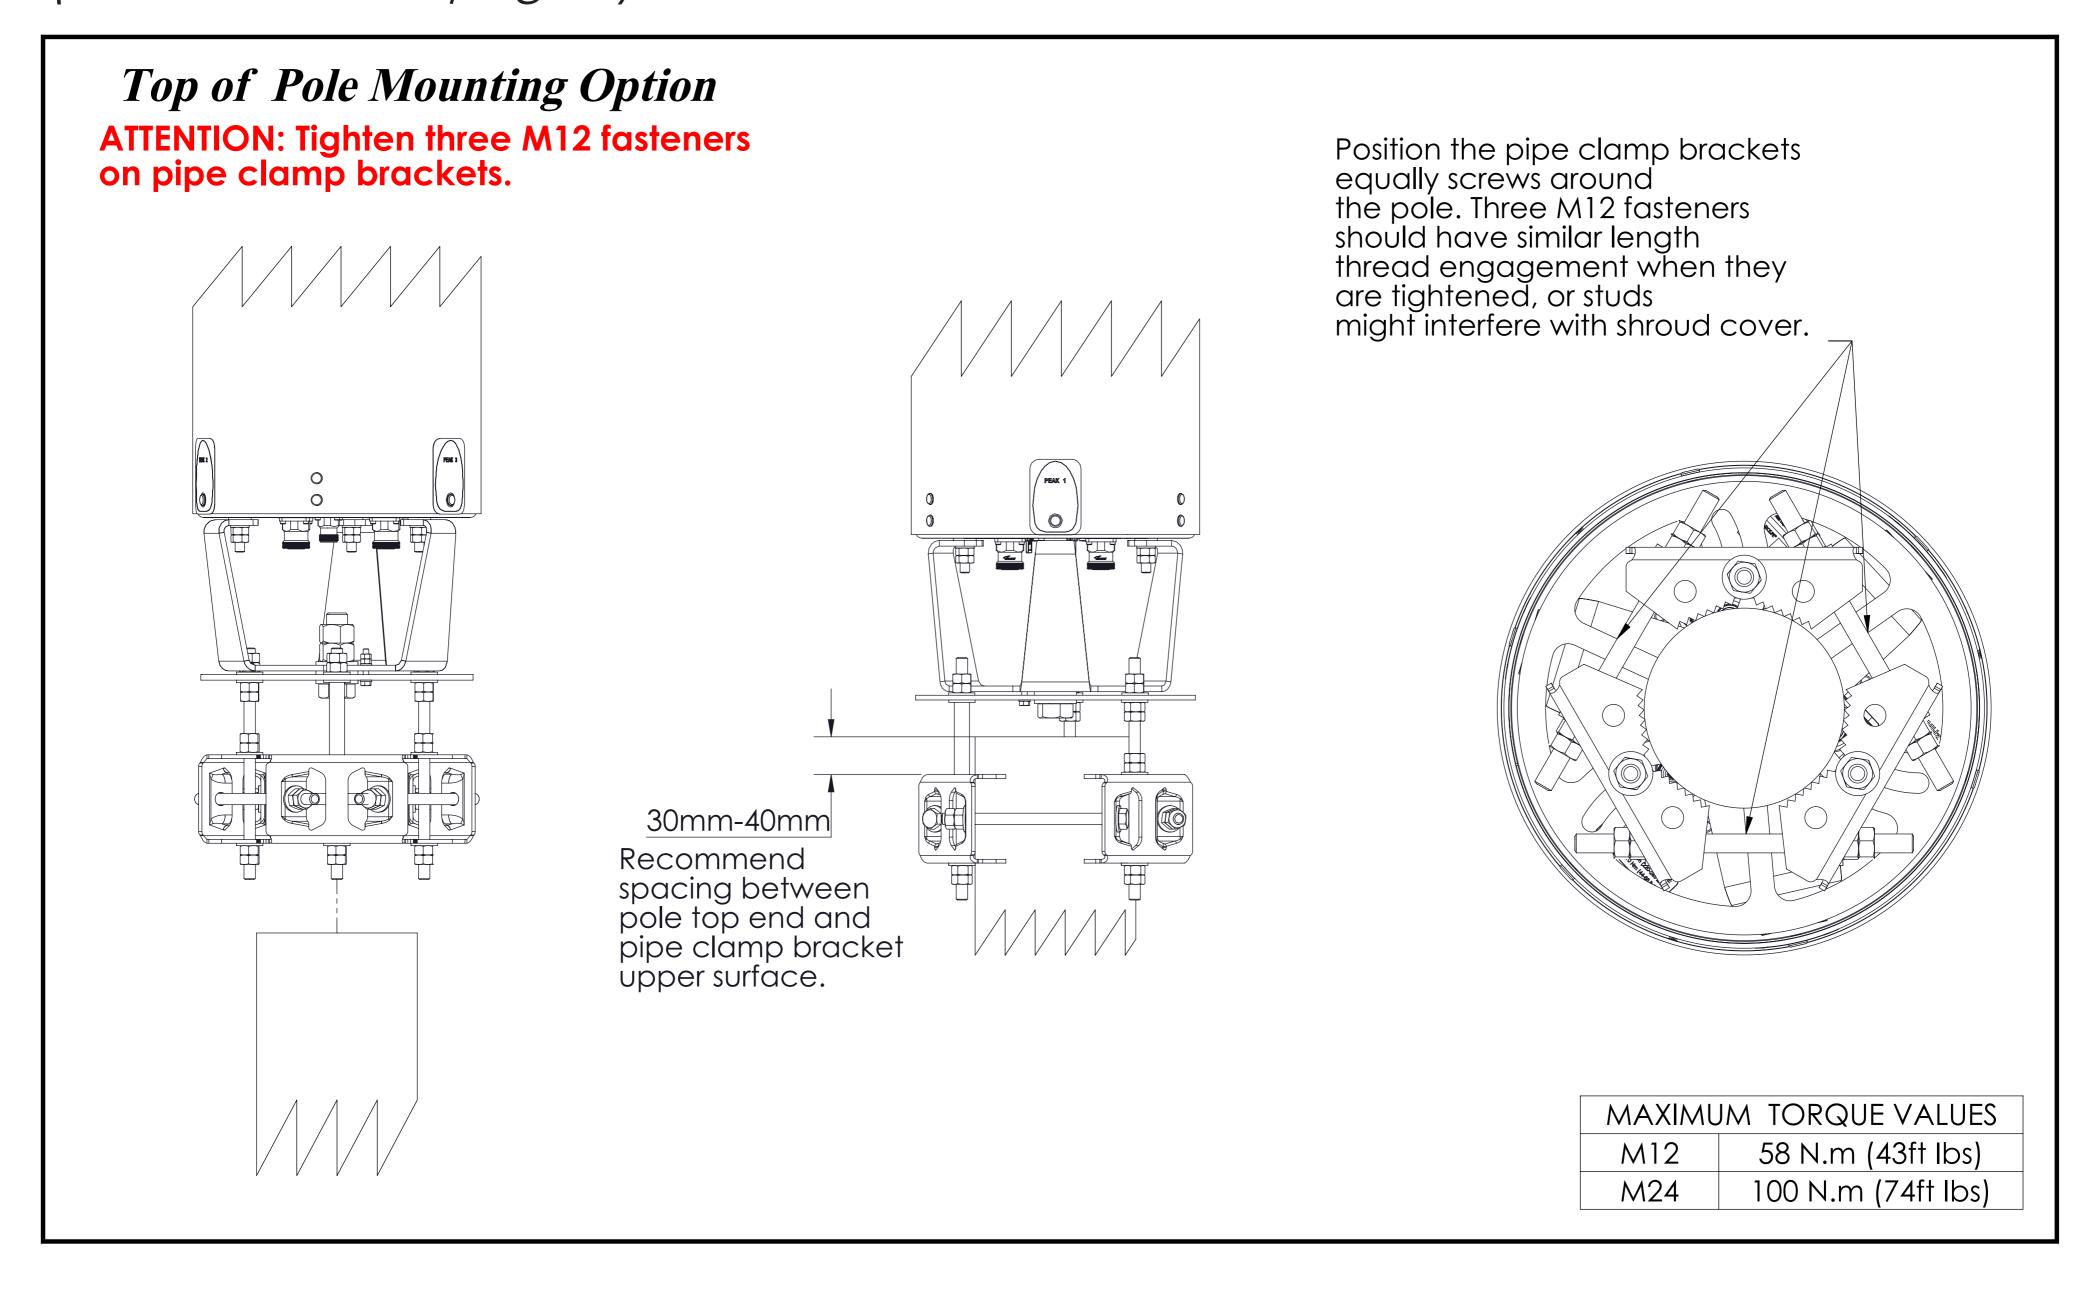

# (Continued from page 4)

MC-MNT-TS1

| Item | Description            | Qty | Image |
|------|------------------------|-----|-------|
| 9    | M12 Hex Nut            | 36  |       |
| 10   | M24 X 75 Hex Head Bolt | 1   |       |
| 11   | M24 Flat Washer        | 4   |       |
| 12   | M24 Hex Nut            | 2   |       |
| 13   | M10 Flat Washer        | 3   |       |
| 14   | M10 Lock Washer        | 3   |       |
| 15   | M10 X 30 Hex Head Bolt | 3   |       |
| 16   | M6X35 Screw with Tube  | 1   |       |
| 17   | M6 Flat Washer         | 2   |       |
| 18   | M6 Hex Nut             | 2   |       |