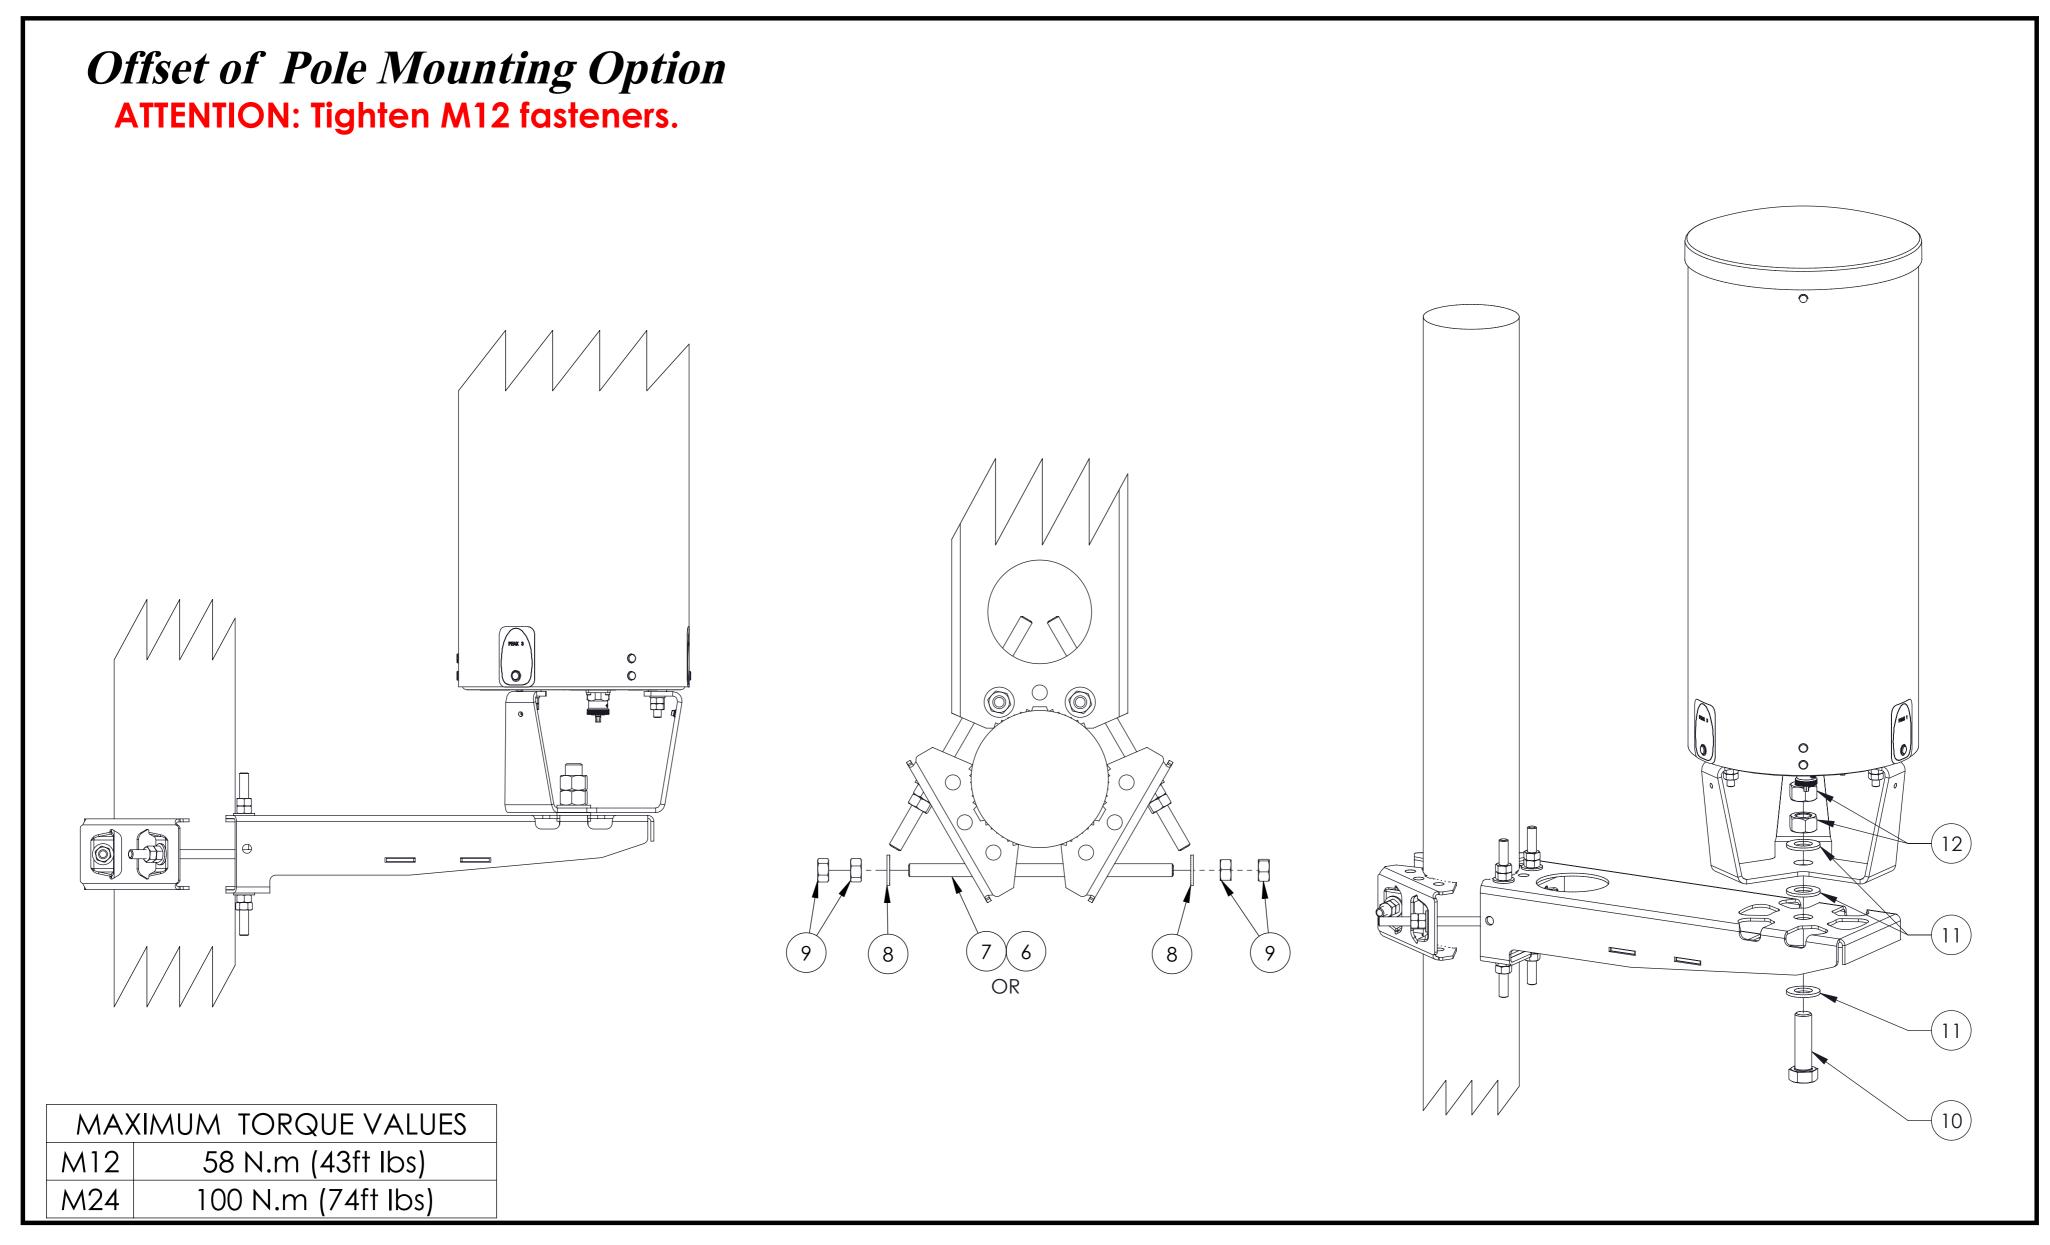

# (Continued from page 1)

MC-MNT-TS1

### (Continued from page 2)

MC-MNT-TS1

### (Continued from page 3)

#### MC-MNT-TS1

# (Continued from page 4)

MC-MNT-TS1

### (Continued from page 5)

MC-MNT-TS1