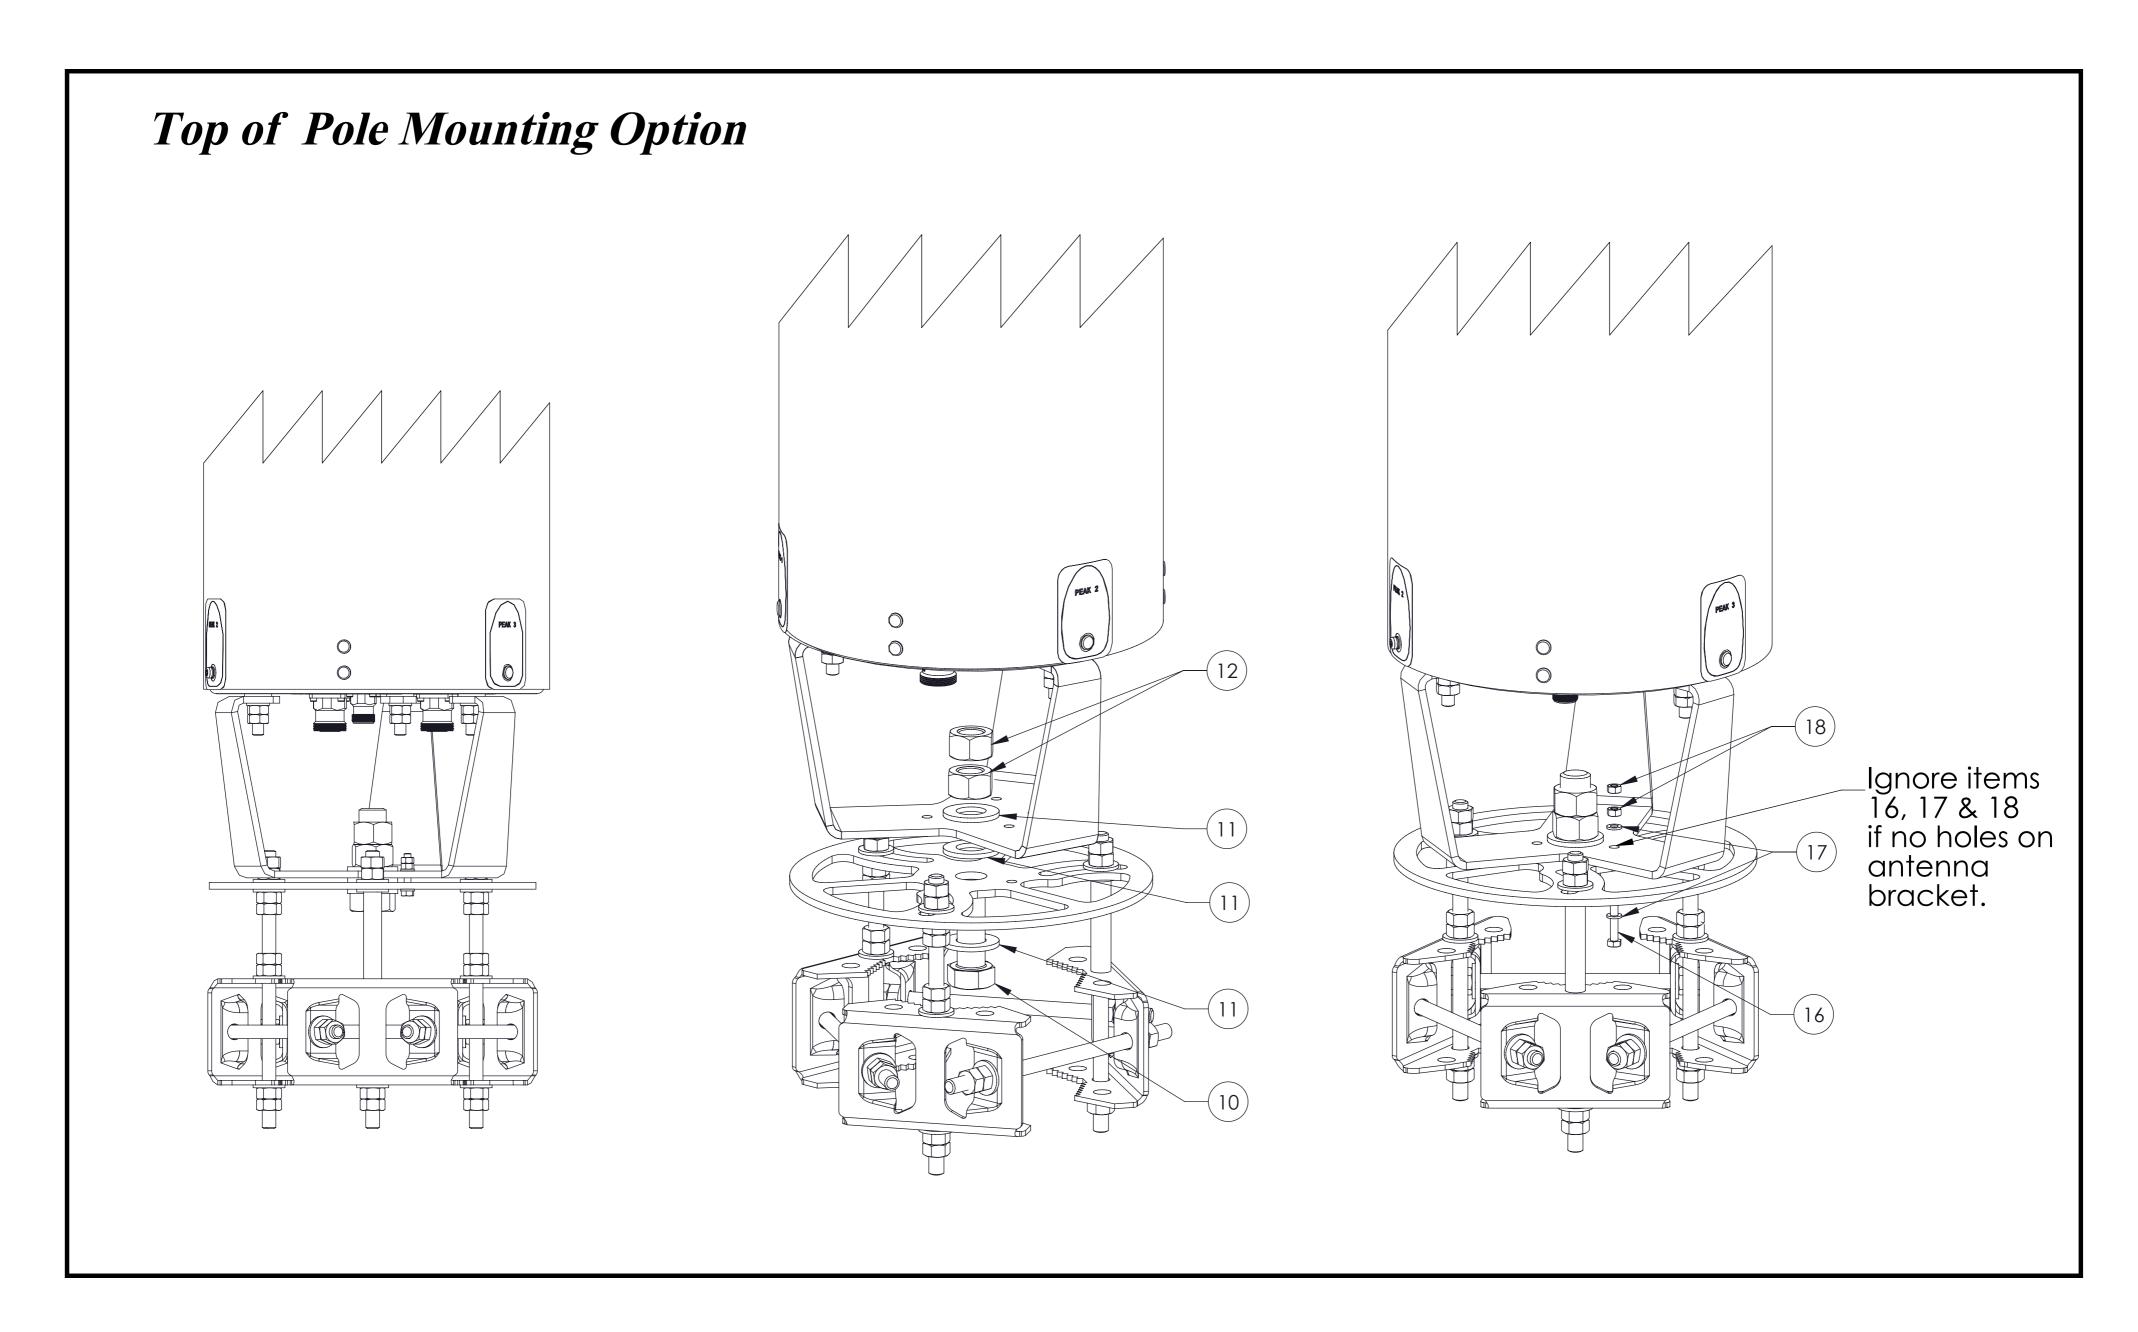

### (Continued from page 3)

#### MC-MNT-TS1

#### **PARTS LIST**

| Item | Description             | Qty | Image                                         |
|------|-------------------------|-----|-----------------------------------------------|
| 1    | Side Mount Bracket      | 1   |                                               |
| 2    | Top Mount Bracket       | 1   |                                               |
| 3    | Pipe Clamp Bracket      | 3   | Common de |
| 4    | Wall Mount Adapter      | 1   |                                               |
| 5    | Spacer Tube             | 1   |                                               |
| 6    | M12 X 245 Threaded Stud | 7   |                                               |
| 7    | M12 X 215 Threaded Stud | 6   |                                               |
| 8    | M12 Flat Washer         | 20  |                                               |

| Item | Description            | Qty | Image |
|------|------------------------|-----|-------|
| 9    | M12 Hex Nut            | 36  |       |
| 10   | M24 X 75 Hex Head Bolt | 1   |       |
| 11   | M24 Flat Washer        | 4   |       |
| 12   | M24 Hex Nut            | 2   |       |
| 13   | M10 Flat Washer        | 3   |       |
| 14   | M10 Lock Washer        | 3   |       |
| 15   | M10 X 30 Hex Head Bolt | 3   |       |
| 16   | M6X35 Screw with Tube  | 1   |       |
| 17   | M6 Flat Washer         | 2   |       |
| 18   | M6 Hex Nut             | 2   |       |