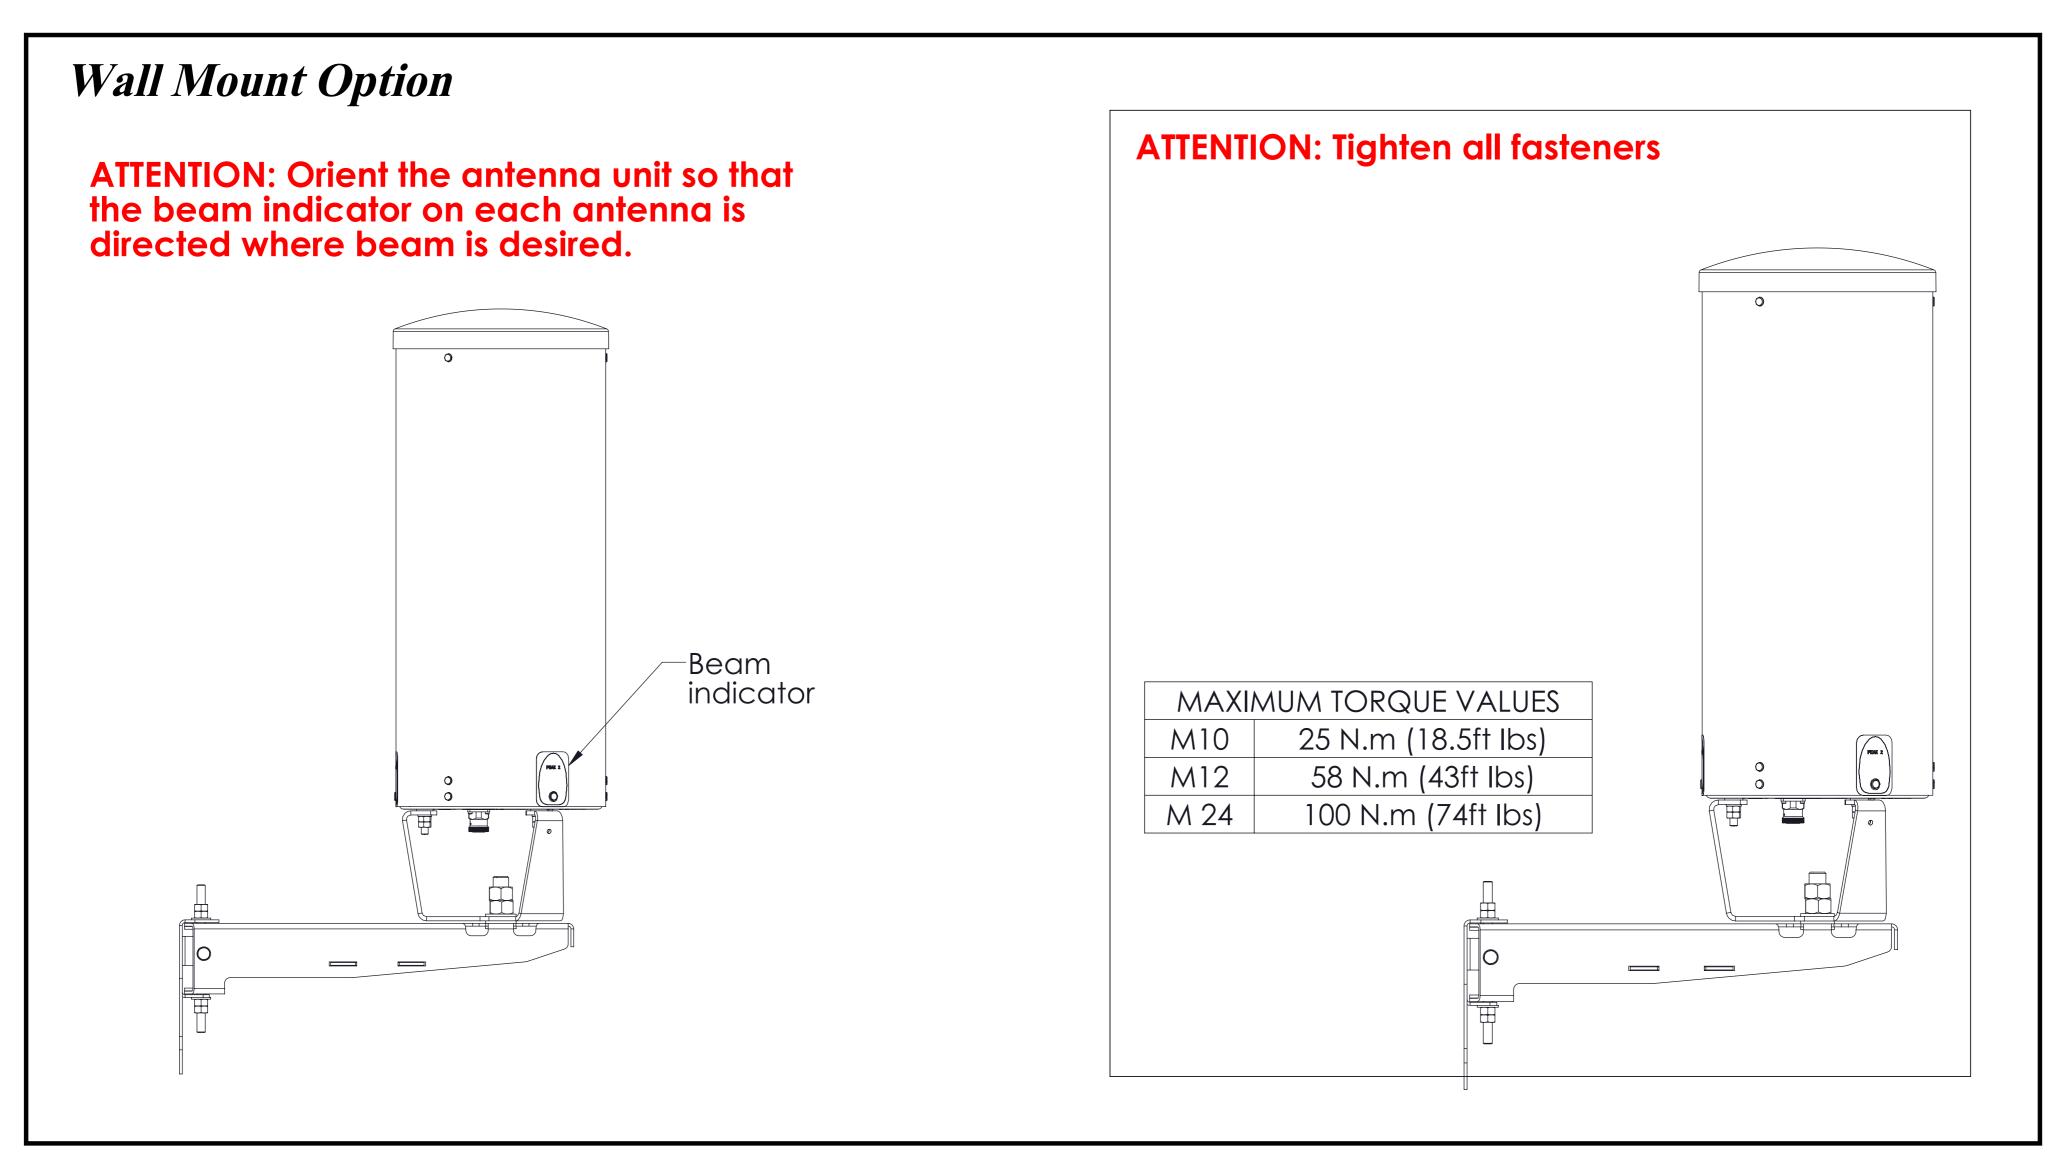

ar by qualified personnel to verify proper installation, maintenance, and condition of equipment.

Commscope disclaims any liability or responsibility for the results of improper or unsafe installation practices.

# (continued on page 2)







Do not install on a wet or windy day or when lightning or thunder is in the area. Do not use metal ladder.



Wear shoes with rubber soles and heels. Wear protective clothing including a long-sleeved shirt and rubber gloves.

# (Continued from page 1)



MC-MNT-TS1



### (Continued from page 2)



MC-MNT-TS1



### (Continued from page 3)



#### MC-MNT-TS1



# (Continued from page 4)



MC-MNT-TS1



### (Continued from page 5)



MC-MNT-TS1



### (Continued from page 6)



WALL MOUNT HOLE INTERFACE



### (Continued from page 7)



MC-MNT-TS1



MC-MNT-TS1

#### CommScope

1100 CommScope Place SE P.O. Box 339, Hickory, NC 28603-0339 (828) 324-2200 (800) 982-1708 www.commscope.com/andrew

#### **Customer Service 24 hours**

North America: +1-800-255-1479 (toll free) Any country: +1-779-435-6500 email: acicustomersupportcenter@commscope.com

Notice: CommScope disclaims any liability or responsibility for the results of improper or unsafe installation, inspection, maintenance, or removal practices. Aviso: CommScope no acepta ninguna obligación ni responsabilidad como resultado de prácticas incorrectas o peligrosas de instalación, inspección, mantenimiento o retiro. Avis: CommScope décline toute responsabilité pour les conséquences de procédures d'installation, d'inspection, d'entretien ou de retrait incorrectes ou dangereuses. Hinw