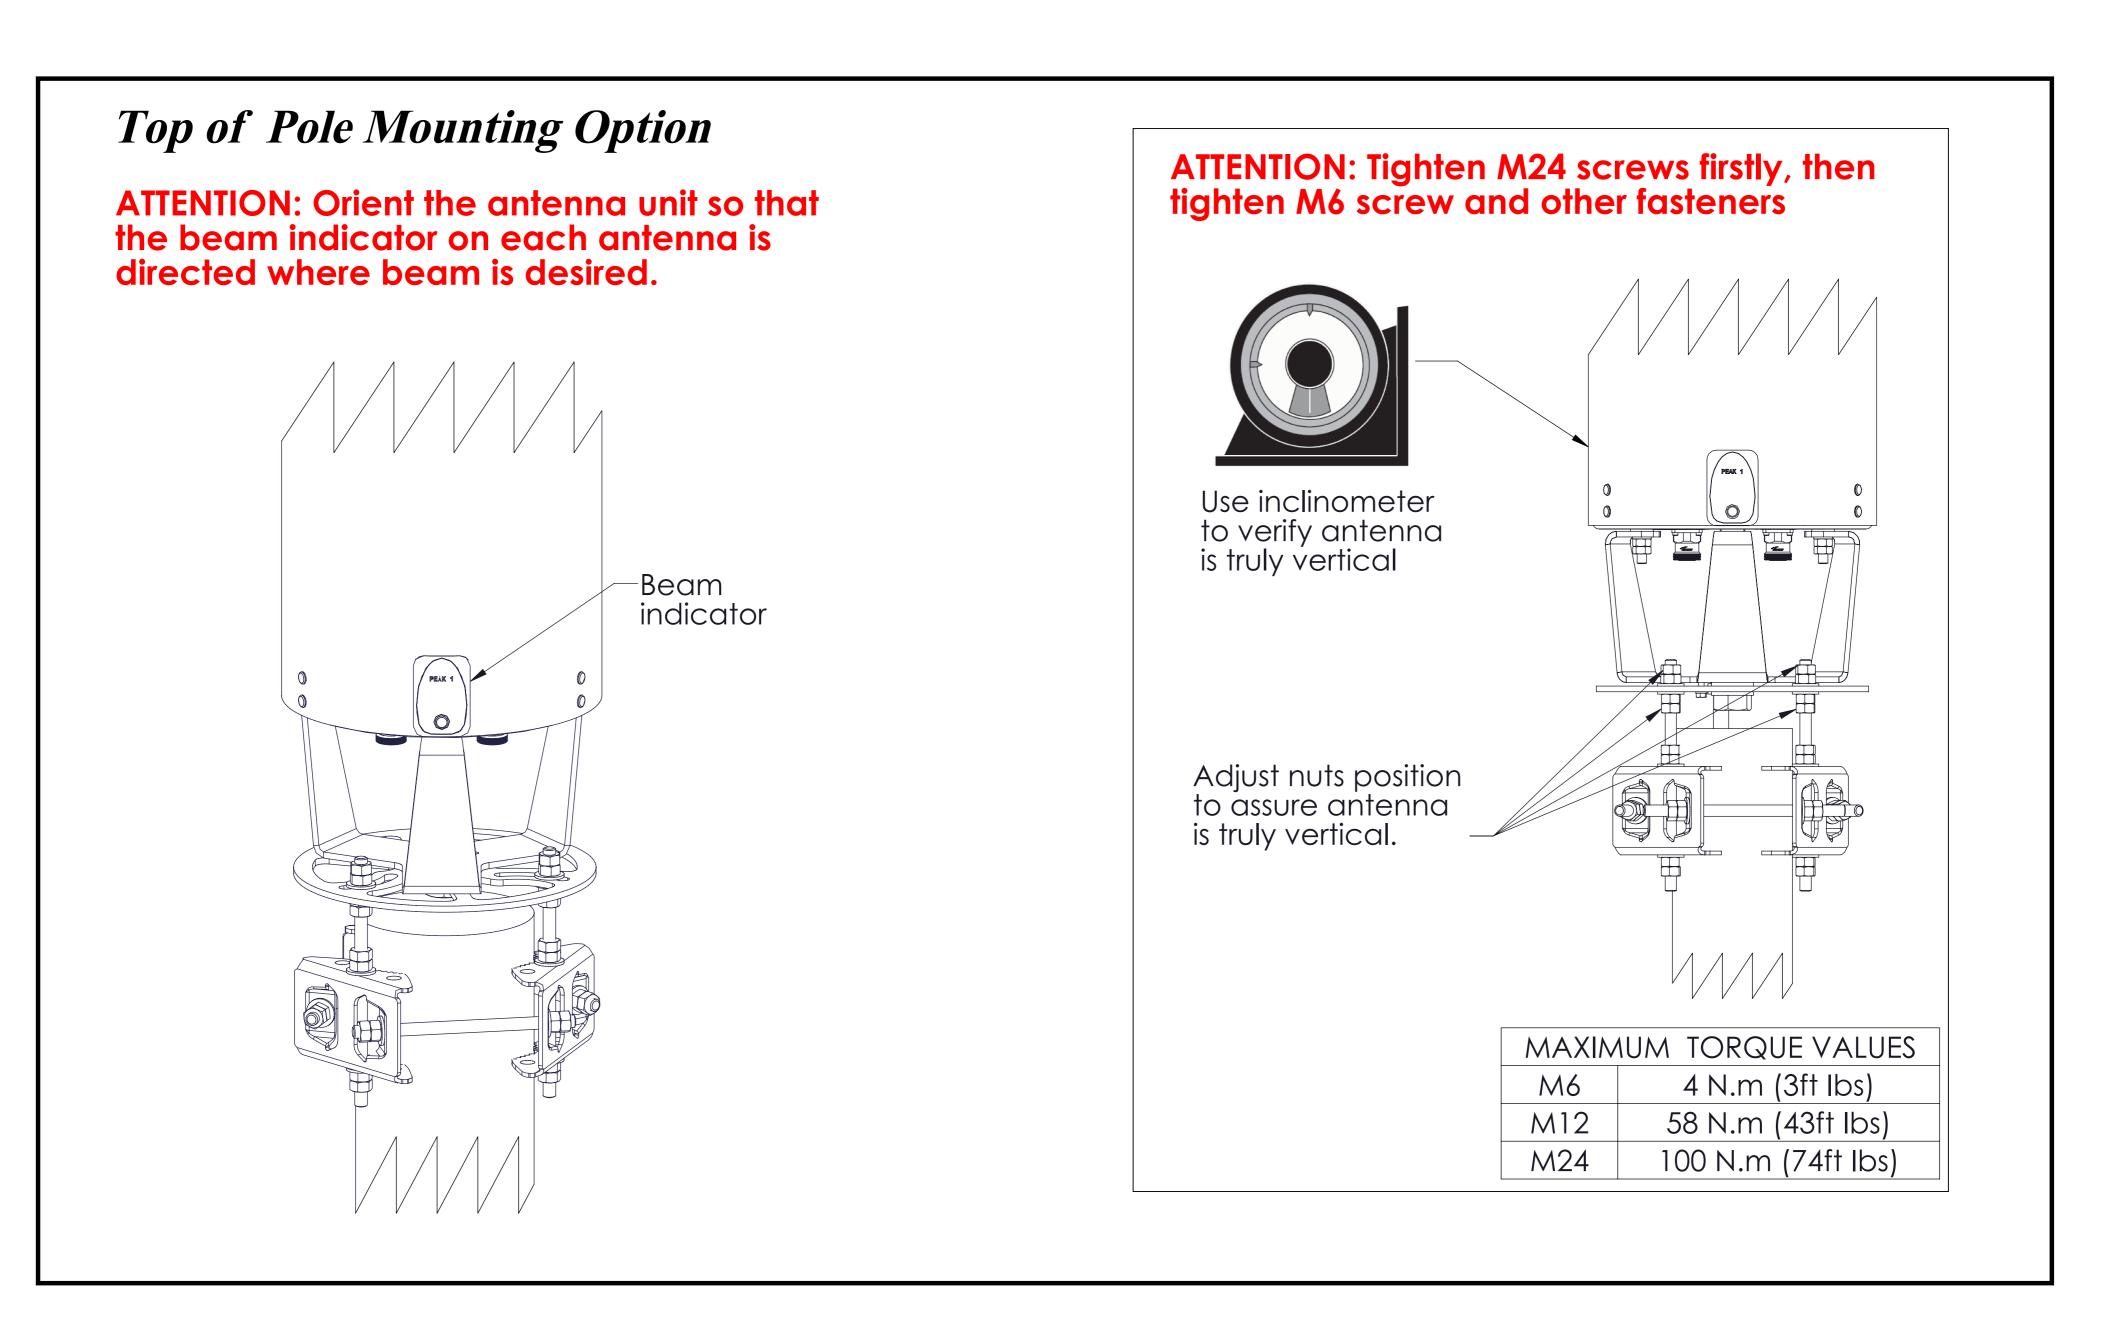

# (Continued from page 1)

MC-MNT-TS1

### (Continued from page 2)

MC-MNT-TS1

### (Continued from page 3)

#### MC-MNT-TS1

# (Continued from page 4)

MC-MNT-TS1

### (Continued from page 5)

MC-MNT-TS1