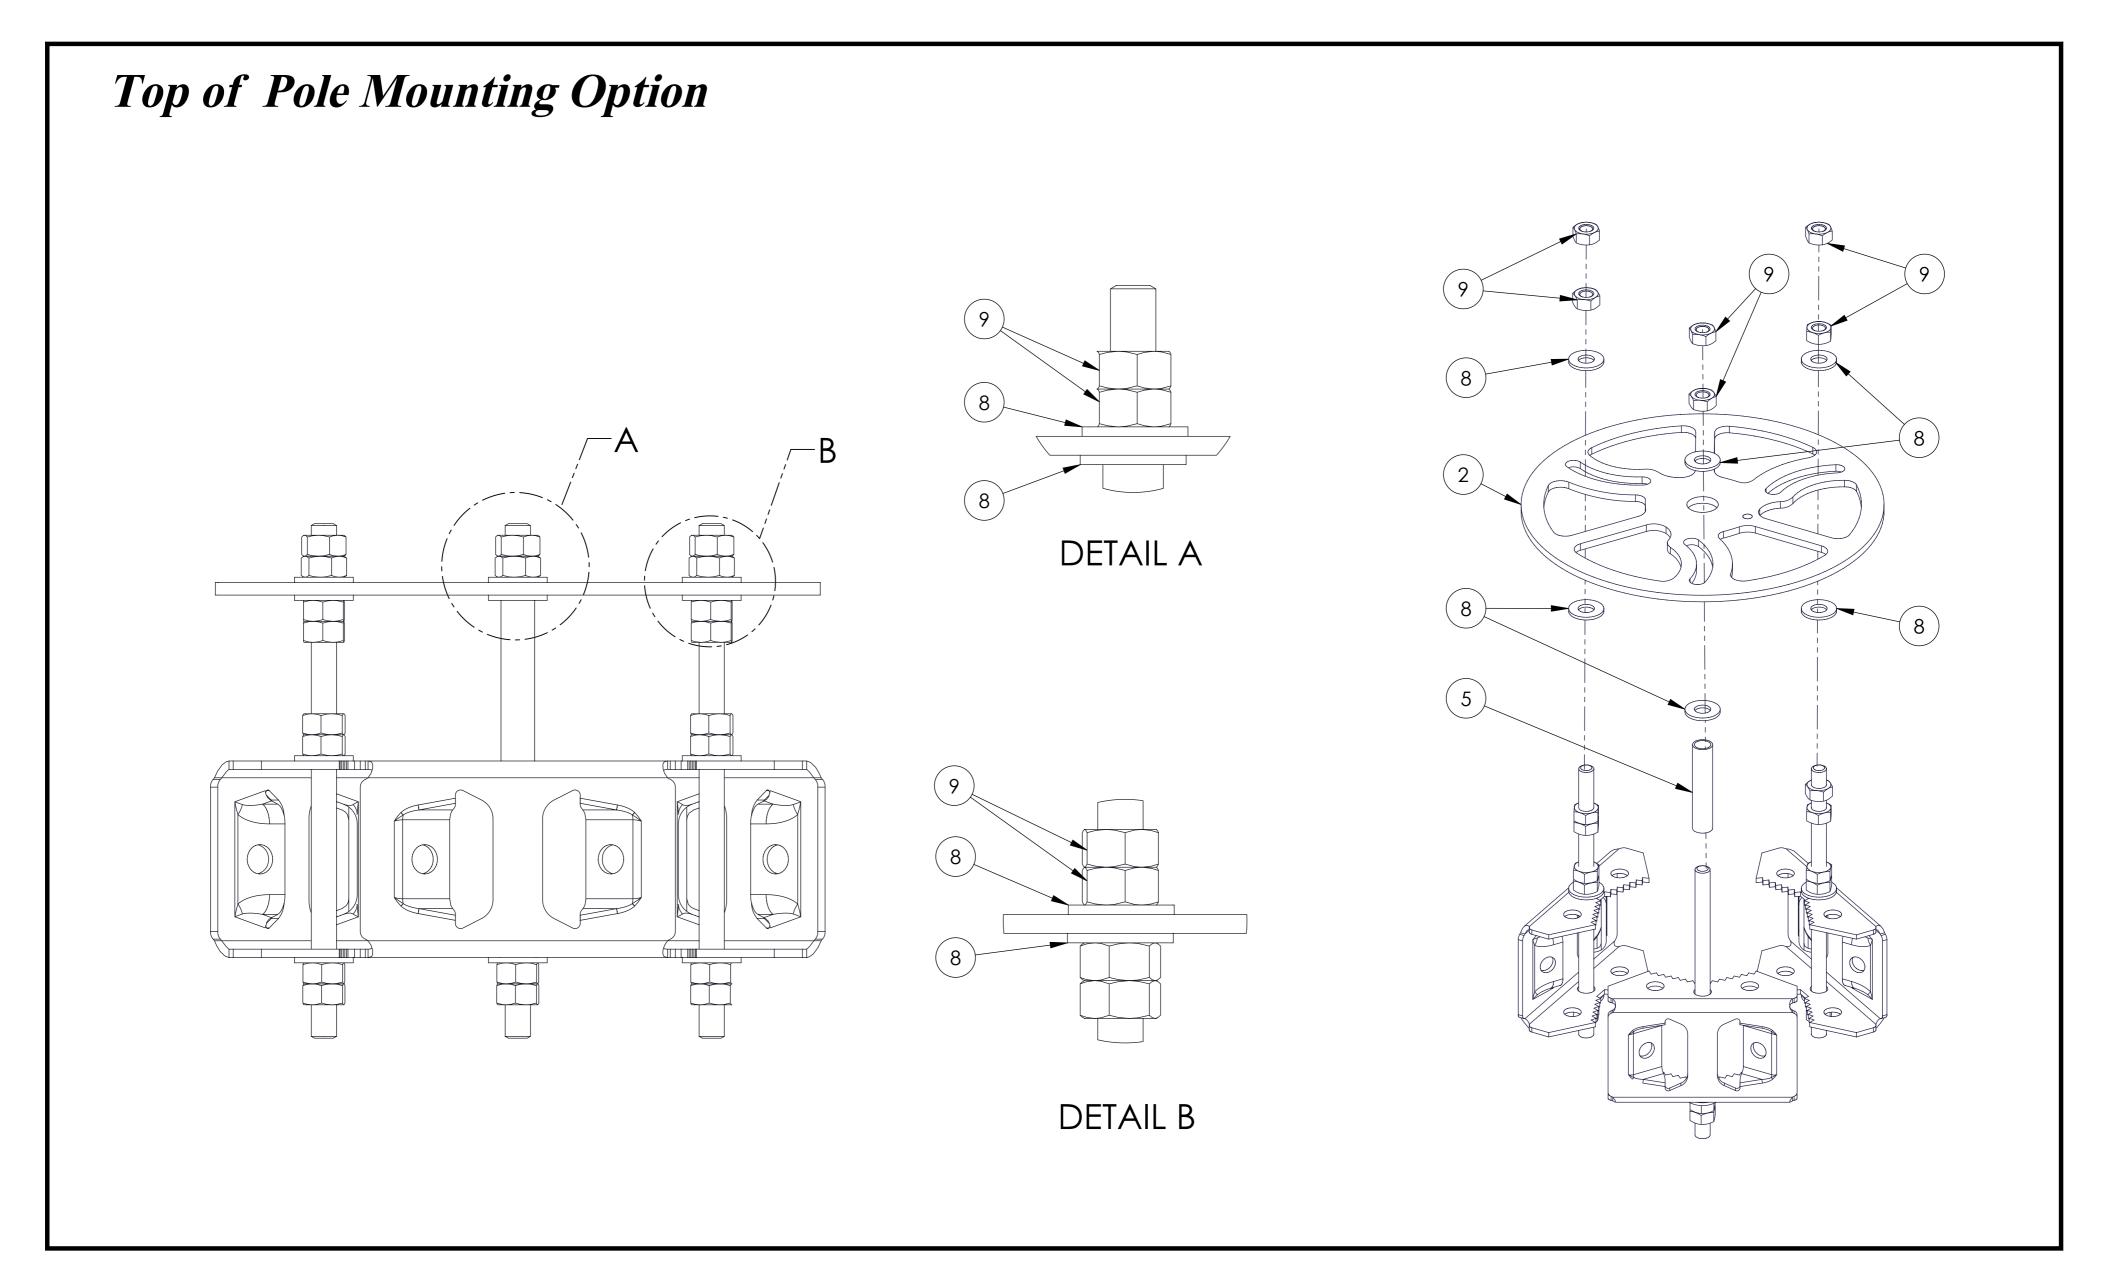

# (Continued from page 1)

MC-MNT-TS1

#### **PARTS LIST**

| Item | Description             | Qty | Image                                         |
|------|-------------------------|-----|-----------------------------------------------|
| 1    | Side Mount Bracket      | 1   |                                               |
| 2    | Top Mount Bracket       | 1   |                                               |
| 3    | Pipe Clamp Bracket      | 3   | Common de |
| 4    | Wall Mount Adapter      | 1   |                                               |
| 5    | Spacer Tube             | 1   |                                               |
| 6    | M12 X 245 Threaded Stud | 7   |                                               |
| 7    | M12 X 215 Threaded Stud | 6   |                                               |
| 8    | M12 Flat Washer         | 20  |                                               |

| Item | Description            | Qty | Image |
|------|------------------------|-----|-------|
| 9    | M12 Hex Nut            | 36  |       |
| 10   | M24 X 75 Hex Head Bolt | 1   |       |
| 11   | M24 Flat Washer        | 4   |       |
| 12   | M24 Hex Nut            | 2   |       |
| 13   | M10 Flat Washer        | 3   |       |
| 14   | M10 Lock Washer        | 3   |       |
| 15   | M10 X 30 Hex Head Bolt | 3   |       |
| 16   | M6X35 Screw with Tube  | 1   |       |
| 17   | M6 Flat Washer         | 2   |       |
| 18   | M6 Hex Nut             | 2   |       |