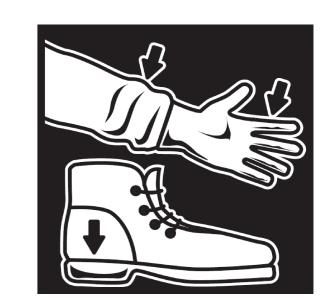

#### **GENERAL INFORMATION**

- Top of pole mounting option Fits round members 3.4" to 7.7" (86 to 195 mm) pole diameter.
- Offset of pole mounting option Fits round members 3.4" to 7.7" (86 to 195 mm) pole diameter.
- Wall mount option

#### **PARTS LIST**

| Item | Description             | Qty | Image                                         |
|------|-------------------------|-----|-----------------------------------------------|
| 1    | Side Mount Bracket      | 1   |                                               |
| 2    | Top Mount Bracket       | 1   |                                               |
| 3    | Pipe Clamp Bracket      | 3   | Common de |
| 4    | Wall Mount Adapter      | 1   |                                               |
| 5    | Spacer Tube             | 1   |                                               |
| 6    | M12 X 245 Threaded Stud | 7   |                                               |
| 7    | M12 X 215 Threaded Stud | 6   |                                               |
| 8    | M12 Flat Washer         | 20  |                                               |

| Item | Description            | Qty | Image |
|------|------------------------|-----|-------|
| 9    | M12 Hex Nut            | 36  |       |
| 10   | M24 X 75 Hex Head Bolt | 1   |       |
| 11   | M24 Flat Washer        | 4   |       |
| 12   | M24 Hex Nut            | 2   |       |
| 13   | M10 Flat Washer        | 3   |       |
| 14   | M10 Lock Washer        | 3   |       |
| 15   | M10 X 30 Hex Head Bolt | 3   |       |
| 16   | M6X35 Screw with Tube  | 1   |       |
| 17   | M6 Flat Washer         | 2   |       |
| 18   | M6 Hex Nut             | 2   |       |