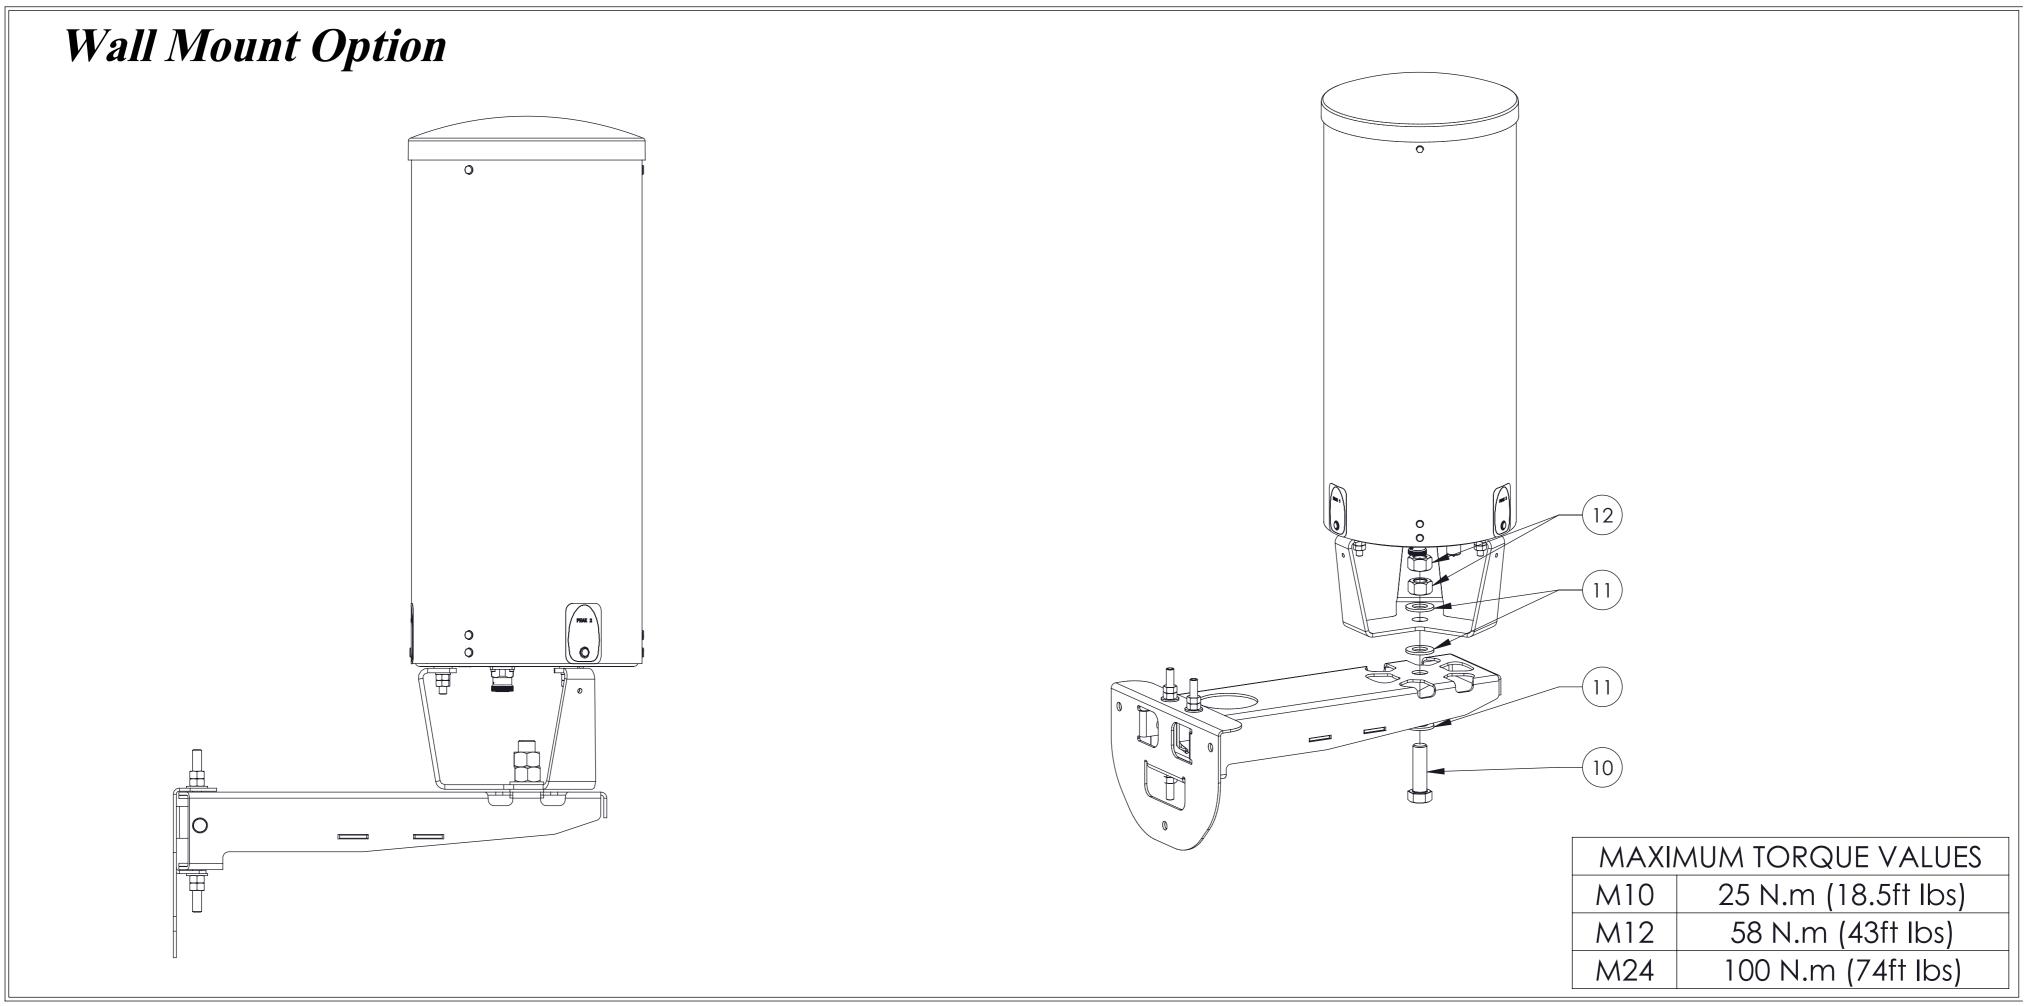

cted once a year by qualified personnel to verify proper installation, maintenance, and condition of equipment.

Commscope disclaims any liability or responsibility for the results of improper or unsafe installation practices.

# (continued on page 2)







Do not install on a wet or windy day or when lightning or thunder is in the area. Do not use metal ladder.



Wear shoes with rubber soles and heels. Wear protective clothing including a long-sleeved shirt and rubber gloves.

# (Continued from page 1)



MC-MNT-TS1



### (Continued from page 2)



MC-MNT-TS1



### (Continued from page 3)



#### MC-MNT-TS1



# (Continued from page 4)



MC-MNT-TS1



### (Continued from page 5)



MC-MNT-TS1



### (Continued from page 6)



WALL MOUNT HOLE INTERFACE



### (Continued from page 7)



MC-MNT-TS1



MC-MNT-TS1

#### CommScope

1100 CommScope Place SE P.O. Box 339, Hickory, NC 28603-0339 (828) 324-2200 (800) 982-1708 www.commscope.com/andrew

#### **Customer Service 24 hours**

North America: +1-800-255-1479 (toll free) Any country: +1-779-435-6500 email: acicustomersupportcenter@commscope.com

Notice: CommScope disclaims any liability or responsibility for the results of improper or unsafe installation, inspection, maintenance, or removal practices. Aviso: CommScope no acepta ninguna obligación ni responsabilidad como resultado de prácticas incorrectas o peligrosas de instalación, inspección, mantenimiento o retiro. Avis: CommScope décline toute responsabilité pour les conséquences de procédures d'installation, d'inspection, d'entretien ou de retrait incorrectes ou dan