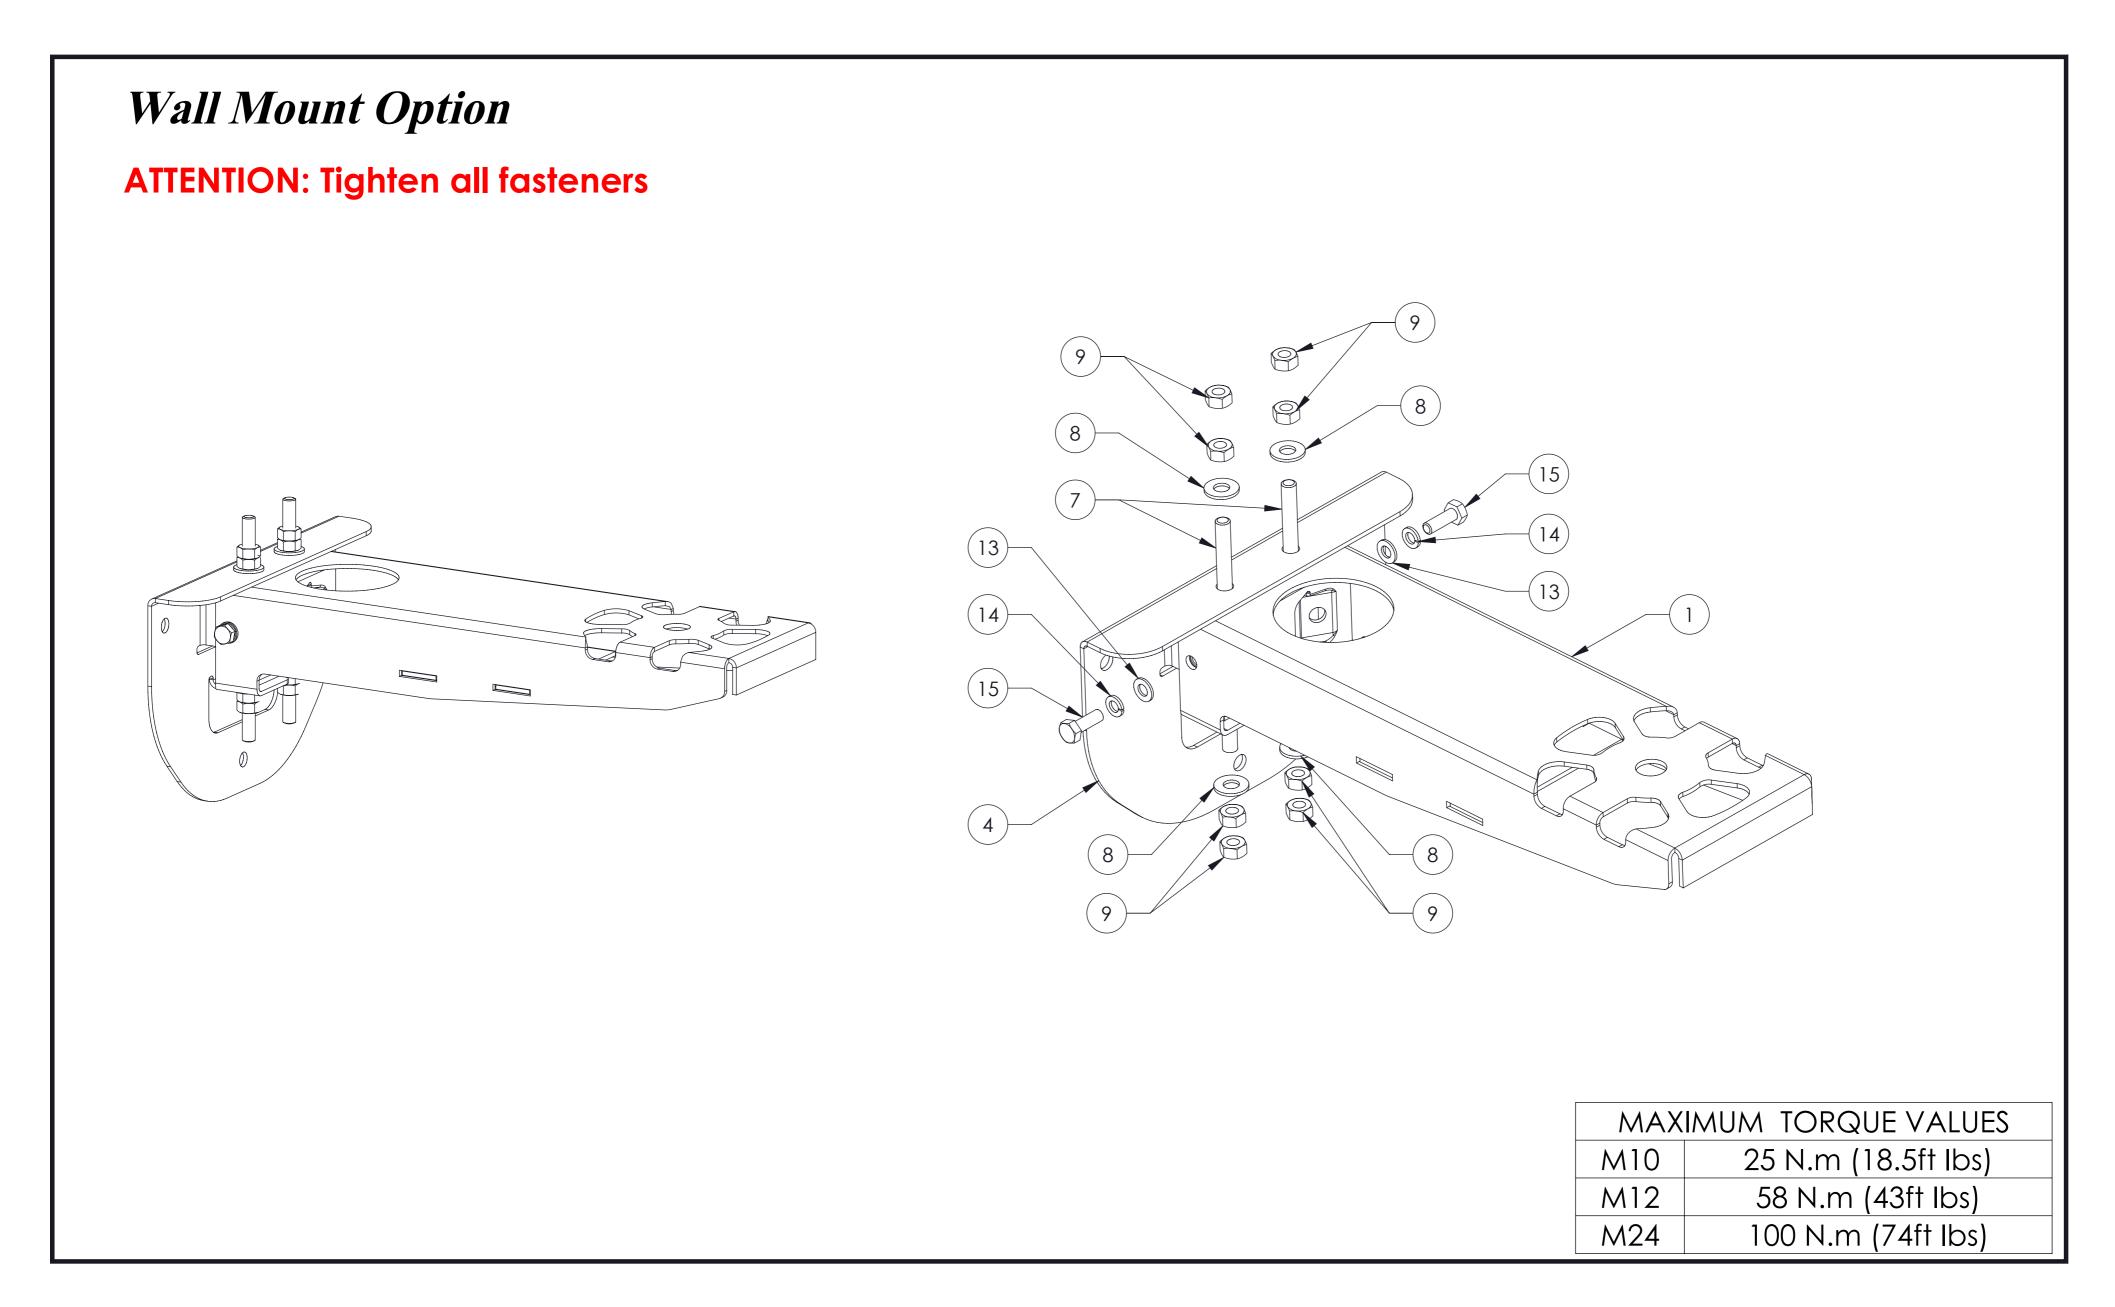

Antenna systems should be inspected once a year by qualified personnel to verify proper installation, maintenance, and condition of equipment.

Commscope disclaims any liability or responsibility for the results of improper or unsafe installation practices.

# (continued on page 2)







Do not install on a wet or windy day or when lightning or thunder is in the area. Do not use metal ladder.



Wear shoes with rubber soles and heels. Wear protective clothing including a long-sleeved shirt and rubber gloves.

# (Continued from page 1)



MC-MNT-TS1



### (Continued from page 2)



MC-MNT-TS1



### (Continued from page 3)



#### MC-MNT-TS1



# (Continued from page 4)



MC-MNT-TS1



### (Continued from page 5)



MC-MNT-TS1



### (Continued from page 6)



WALL MOUNT HOLE INTERFACE



### (Continued from page 7)



MC-MNT-TS1



MC-MNT-TS1

#### CommScope

1100 CommScope Place SE P.O. Box 339, Hickory, NC 28603-0339 (828) 324-2200 (800) 982-1708 www.commscope.com/andrew

#### **Customer Service 24 hours**

North America: +1-800-255-1479 (toll free) Any country: +1-779-435-6500 email: acicustomersupportcenter@commscope.com

Notice: CommScope disclaims any liability or responsibility for the results of improper or unsafe installation, inspection, maintenance, or removal practices. Aviso: CommScope no acepta ninguna obligación ni responsabilidad como resultado de prácticas incorrectas o peligrosas de instalación, inspección, mantenimiento o retiro. Avis: CommScope décline toute responsabilité pour les conséquences de procédures d'installation, d'inspection, d'entretien o