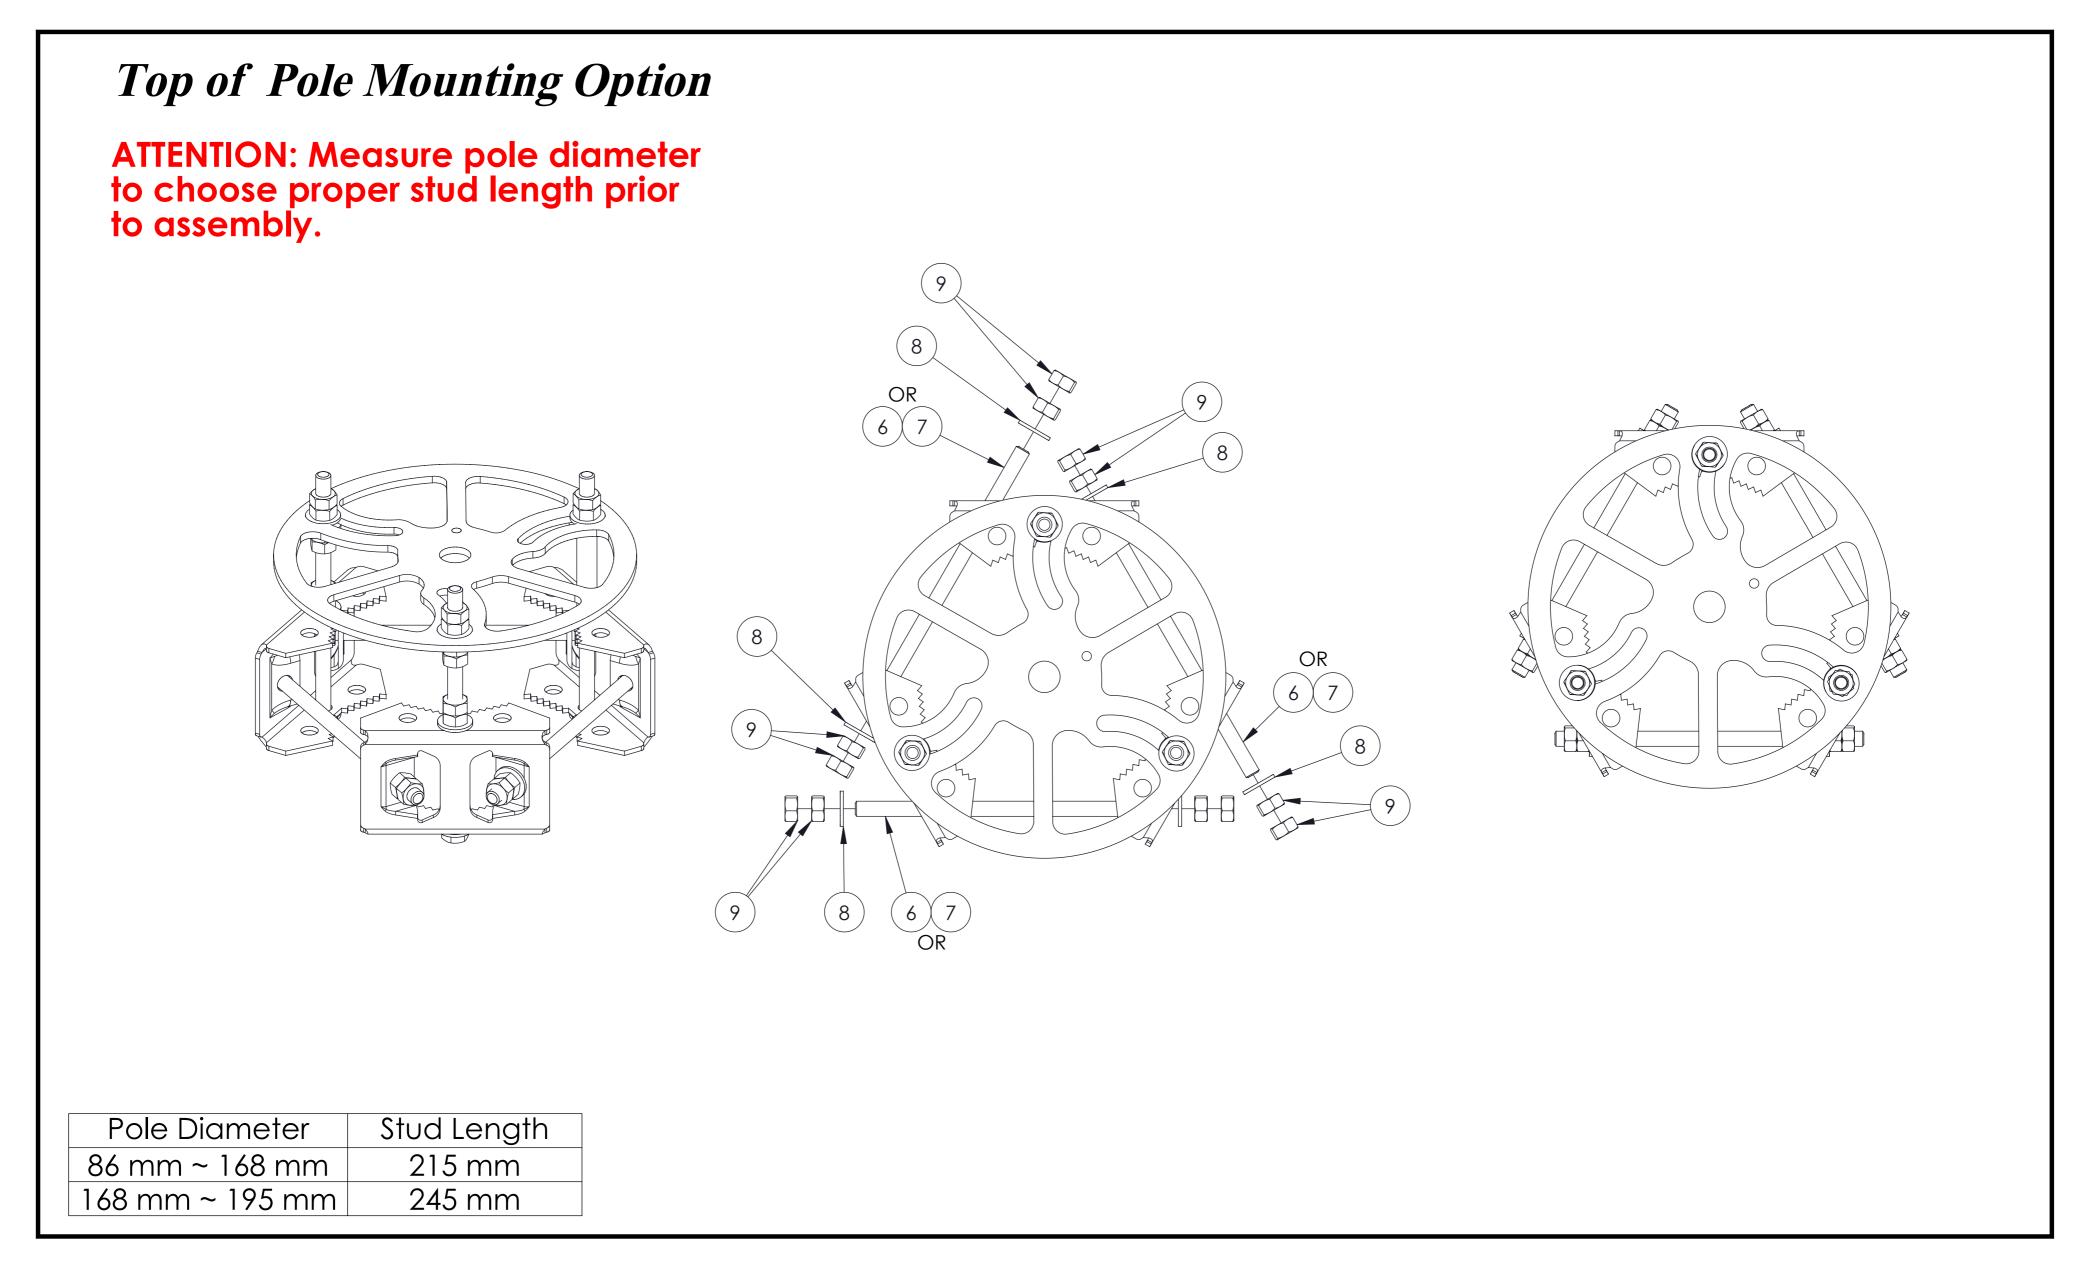

### (Continued from page 2)

MC-MNT-TS1

#### **PARTS LIST**

| Item | Description             | Qty | Image                                         |
|------|-------------------------|-----|-----------------------------------------------|
| 1    | Side Mount Bracket      | 1   |                                               |
| 2    | Top Mount Bracket       | 1   |                                               |
| 3    | Pipe Clamp Bracket      | 3   | Common de |
| 4    | Wall Mount Adapter      | 1   |                                               |
| 5    | Spacer Tube             | 1   |                                               |
| 6    | M12 X 245 Threaded Stud | 7   |                                               |
| 7    | M12 X 215 Threaded Stud | 6   |                                               |
| 8    | M12 Flat Washer         | 20  |                                               |

| Item | Description            | Qty | Image |
|------|------------------------|-----|-------|
| 9    | M12 Hex Nut            | 36  |       |
| 10   | M24 X 75 Hex Head Bolt | 1   |       |
| 11   | M24 Flat Washer        | 4   |       |
| 12   | M24 Hex Nut            | 2   |       |
| 13   | M10 Flat Washer        | 3   |       |
| 14   | M10 Lock Washer        | 3   |       |
| 15   | M10 X 30 Hex Head Bolt | 3   |       |
| 16   | M6X35 Screw with Tube  | 1   |       |
| 17   | M6 Flat Washer         | 2   |       |
| 18   | M6 Hex Nut             | 2   |       |