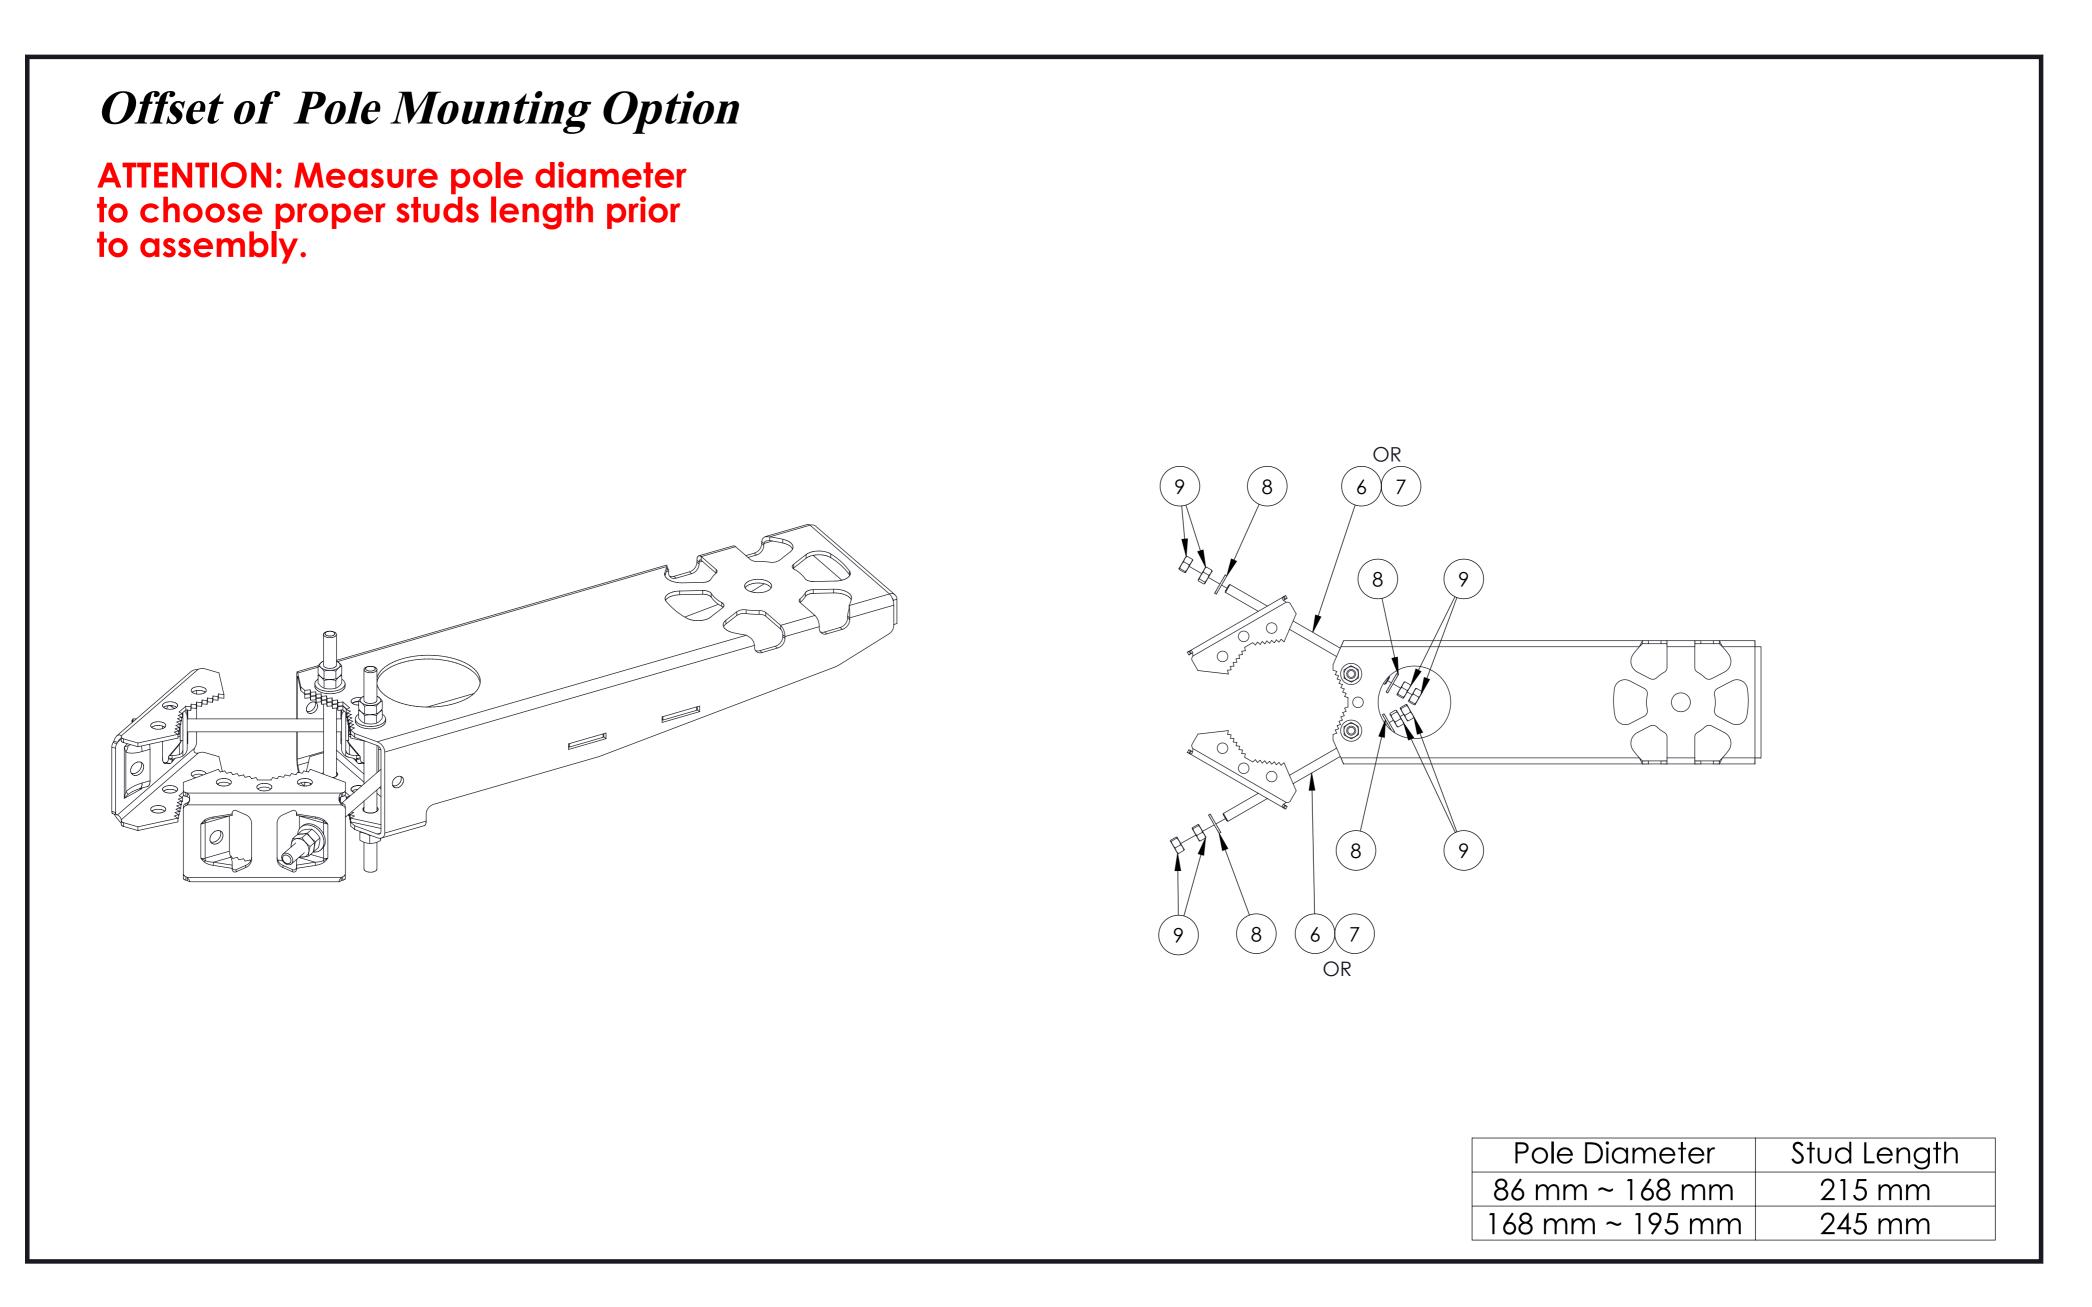

#### **GENERAL INFORMATION**

- Top of pole mounting option Fits round members 3.4" to 7.7" (86 to 195 mm) pole diameter.
- Offset of pole mounting option Fits round members 3.4" to 7.7" (86 to 195 mm) pole diameter.
- Wall mount option

# (Continued from page 1)

MC-MNT-TS1

### (Continued from page 2)

MC-MNT-TS1

### (Continued from page 3)

#### MC-MNT-TS1

# (Continued from page 4)

MC-MNT-TS1

### (Continued from page 5)

MC-MNT-TS1