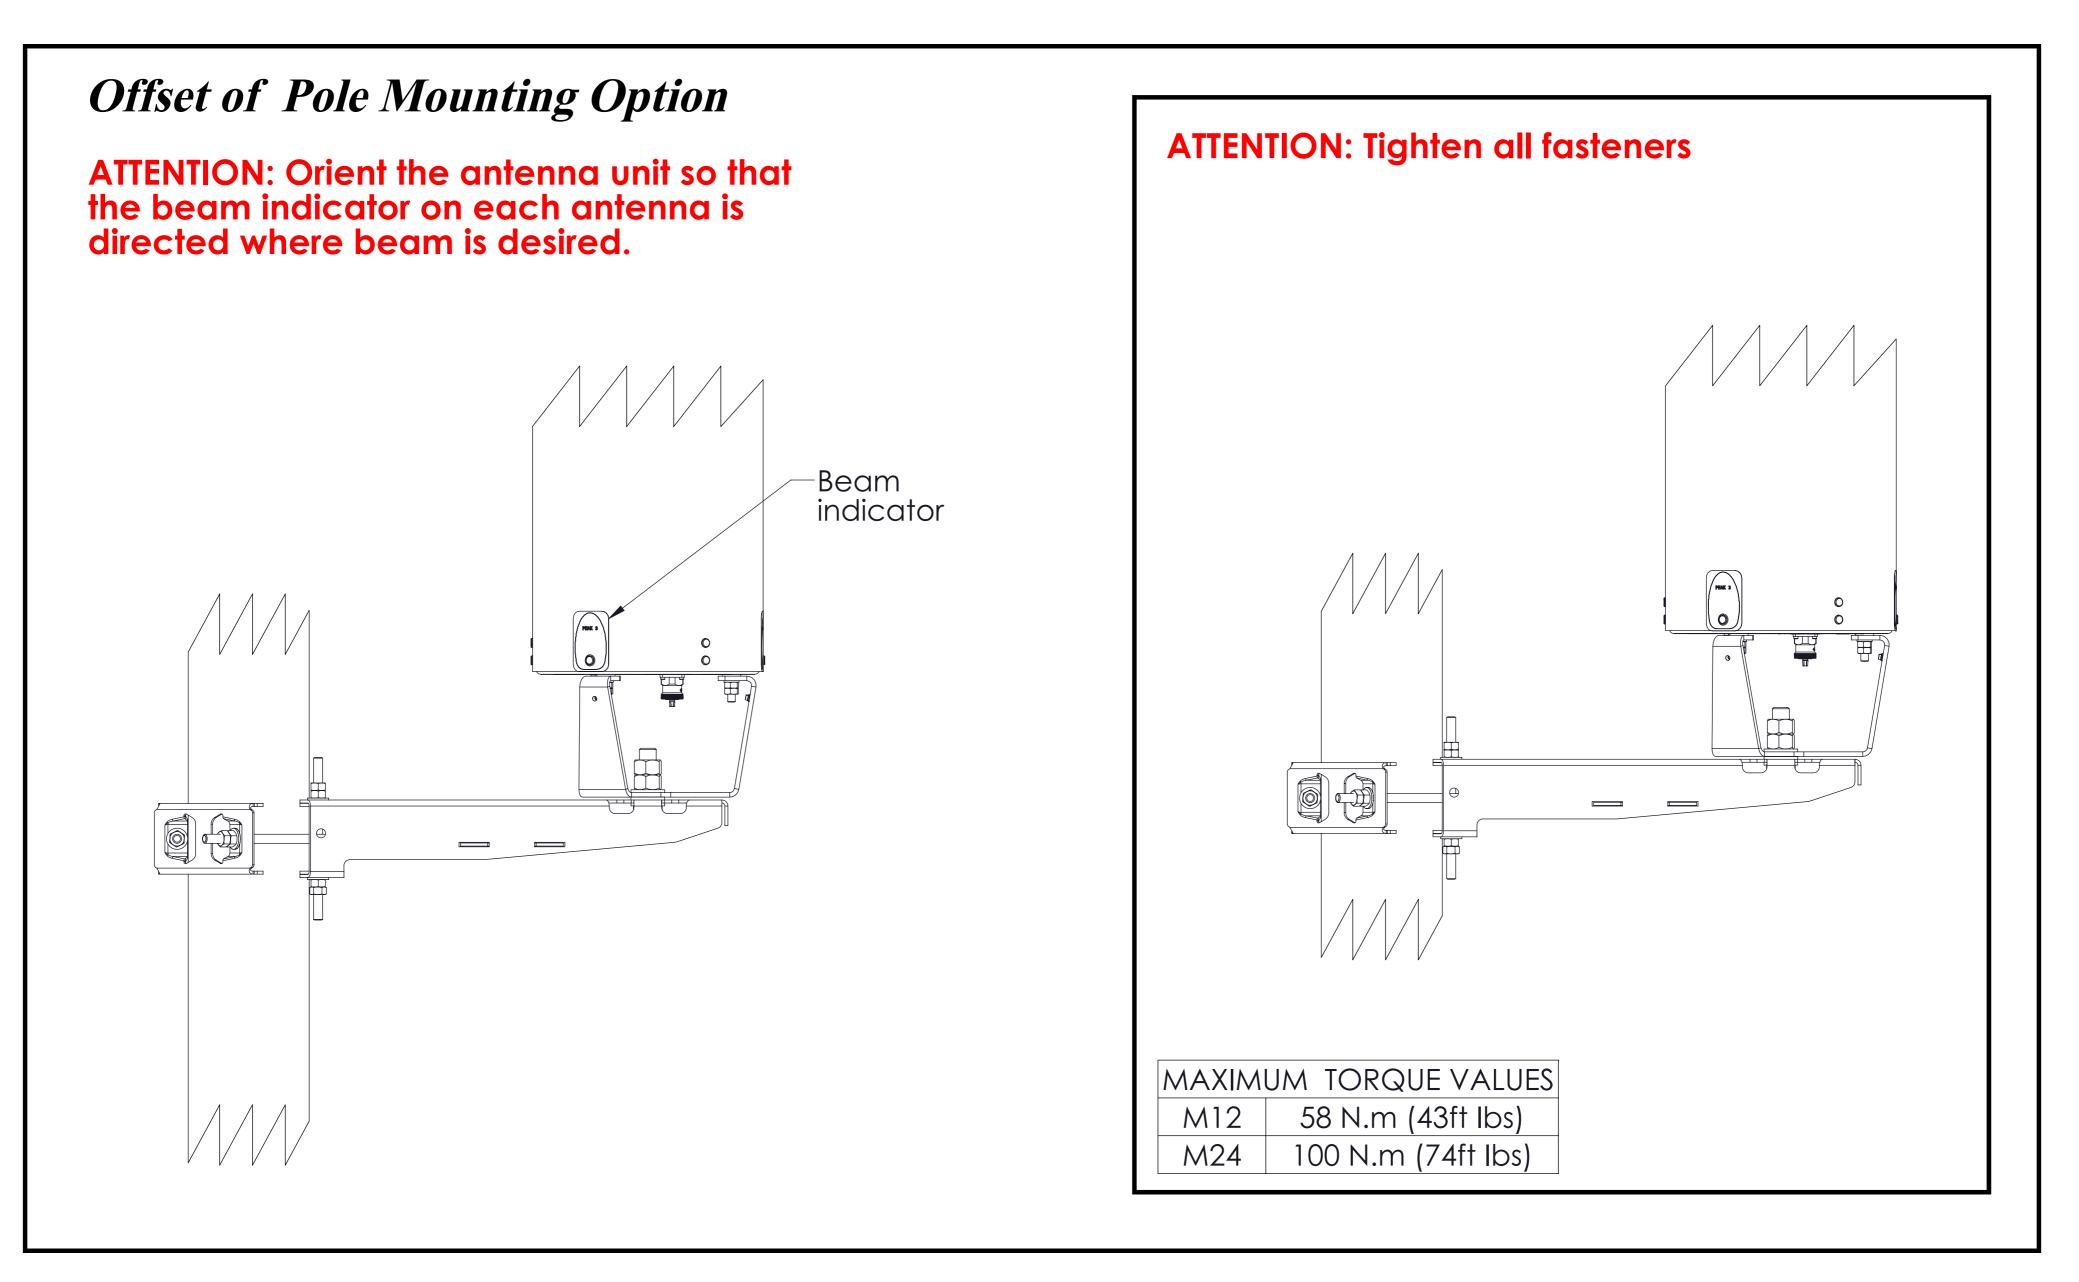

n instructions are written for such installation personnel. Antenna systems should be inspected once a year by qualified personnel to verify proper installation, maintenance, and condition of equipment.

Commscope disclaims any liability or responsibility for the results of improper or unsafe installation practices.

# (continued on page 2)







Do not install on a wet or windy day or when lightning or thunder is in the area. Do not use metal ladder.



Wear shoes with rubber soles and heels. Wear protective clothing including a long-sleeved shirt and rubber gloves.

# (Continued from page 1)



MC-MNT-TS1



### (Continued from page 2)



MC-MNT-TS1



### (Continued from page 3)



#### MC-MNT-TS1



# (Continued from page 4)



MC-MNT-TS1



### (Continued from page 5)



MC-MNT-TS1



### (Continued from page 6)



WALL MOUNT HOLE INTERFACE



### (Continued from page 7)



MC-MNT-TS1



MC-MNT-TS1

#### CommScope

1100 CommScope Place SE P.O. Box 339, Hickory, NC 28603-0339 (828) 324-2200 (800) 982-1708 www.commscope.com/andrew

#### **Customer Service 24 hours**

North America: +1-800-255-1479 (toll free) Any country: +1-779-435-6500 email: acicustomersupportcenter@commscope.com

Notice: CommScope disclaims any liability or responsibility for the results of improper or unsafe installation, inspection, maintenance, or removal practices. Aviso: CommScope no acepta ninguna obligación ni responsabilidad como resultado de prácticas incorrectas o peligrosas de instalación, inspección, mantenimiento o retiro. Avis: CommScope décline toute responsabilité pour les conséquenc