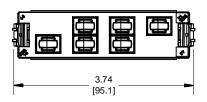

## NOTES:

- 1. SEE COMMSCOPE CATALOG FOR PART NUMBER SUFFIXES TO INDICATE COLOR/PKG.
- 2. SEE COMMSCOPE CATALOG FOR COMPLETE LIST OF PARTS RELATED TO THE USE OF THIS PRODUCT.
- 3. DIMENSIONS IN PARENTHESES ARE IN METRIC[MM].
- 4. PART INCLUDES:
- (1) MODULE ASSEMBLY