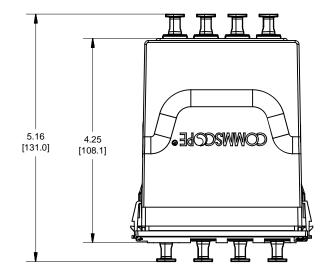

## NOTES:

- 1. SEE COMMSCOPE CATALOG FOR PART NUMBER SUFFIXES TO INDICATE COLOR/PKG.
- 2. SEE COMMSCOPE CATALOG FOR COMPLETE LIST OF PARTS RELATED TO THE USE OF THIS PRODUCT.
- 3. DIMENSIONS IN PARENTHESES ARE IN METRIC[MM].
- 4. PART INCLUDES:
- (1) MODULE ASSEMBLY