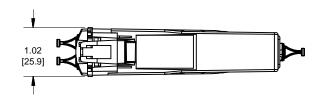

## NOTES:

- 1. SEE COMMSCOPE CATALOG FOR PART NUMBER SUFFIXES TO INDICATE COLOR/PKG.
- 2. SEE COMMSCOPE CATALOG FOR COMPLETE LIST OF PARTS RELATED TO THE USE OF THIS PRODUCT.
- 3. DIMENSIONS IN PARENTHESES ARE IN METRIC[MM].
- 4. PART INCLUDES:
- (1) MODULE ASSEMBLY