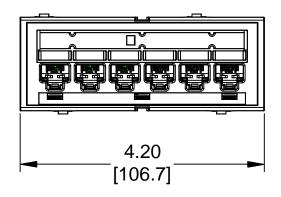

| MATERIAL ID | DESCRIPTION                           |
|-------------|---------------------------------------|
| 760206987   | 1100 GS6 DISTRIBUTION MODULE - 6 PORT |