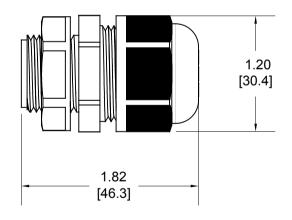

## NOTES:

- 1. SEE COMMSCOPE CATALOG FOR PART NUMBER SUFFIXES TO INDICATE COLOR/PKG.
- 2. SEE COMMSCOPE CATALOG FOR COMPLETE LIST OF PARTS RELATED TO THE USE OF THIS PRODUCT.
- 3. DIMENSIONS IN PARENTHESES ARE IN METRIC[MM].
- 4. PART INCLUDES: (12) GLAND, MG20A-H4-04B-WX2 (R02)

INITIAL ISSUE

DESCRIPTION

BY

|                | CABLE GLAND        |            |             |           |
|----------------|--------------------|------------|-------------|-----------|
|                | COMMS              | SCOPE, INC | OF NORTH CA | ROLINA    |
|                |                    |            |             |           |
|                |                    |            |             |           |
| AW             | DRAWN BY DJ        |            |             |           |
| APPROVED<br>BY | DATE<br>12/06/2018 |            | DWG NO      | 760242678 |