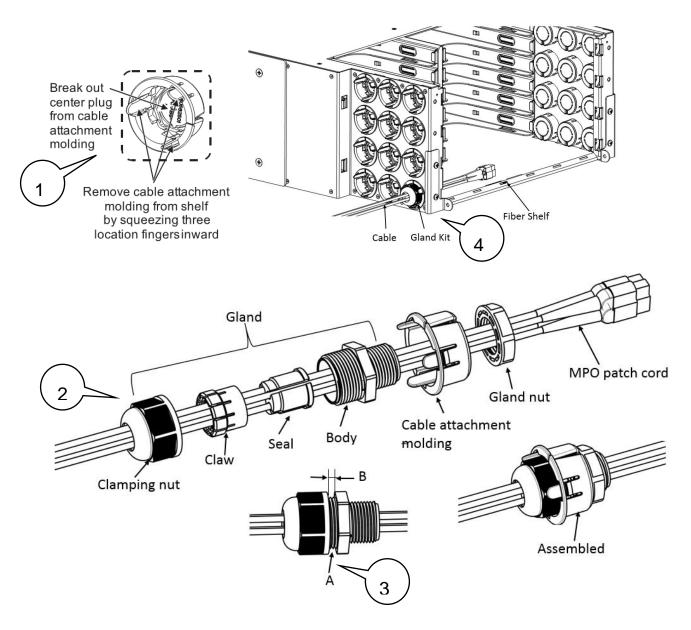

# **Assembly**

- 1. Remove cable attachment molding from shelf and break out center plug;
- 2. Disassemble M20 gland kit, put cables into seal grooves. Keep the plugs in the empty grooves.

www.commscope.com 860636329
Instruction sheet

3. Assembly the gland kit. Tighten Clamping nut, make sure the cable cannot be pulled out easily. There are two methods to inspect the cable fixed status, checking the remaining threads (A) or check remaining distance (B).

4. Snap assembled cable attachment molding with M20 gland kit back into fiber shelf.