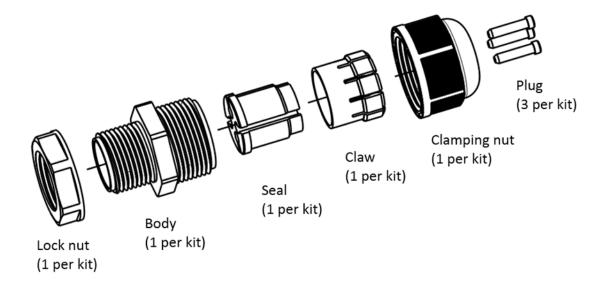

860643490 **Rev, A Nov 2018** www.commscope.com

## PATCH CORD FITTING KIT

## General

The COMMSCOPE® Gland Kit, Patch Cord Fitting Kit (COMMSCOPE® material ID 760242678) provide more patching capacity for MPO patch cords on COMMSCOPE® HD, UD and EHD panels. Each Gland kit can fix four(max) pcs MPO patch cords on it. Example MIDs are URXQPQPJ8, URXMPMPGD and URX2P2PHF. The Gland Kit must assemble with the cable attachment molding on the fiber panel.

## **Parts List**

Verify parts against the parts list below:



#### **How to Contact Us**

- To find out more about **CommScope** products, visit us on the web at www.commscope.com/
- For technical assistance:
  - Within the United States, contact your local account representative or technical support at 1-800-344-0223. Outside the United States, contact your local account representative or **PartnerPRO**™ Network Partner.
  - Within the United States, report any missing/damaged parts or any other issues





to **CommScope** Customer Claims at 1-866-539-2795 or email to claims@commscope.com. Outside the United States, contact your local account representative or **PartnerPRO** Network Partner.

# **Assembly**



- 1. Remove cable attachment molding from shelf and break out center plug;
- 2. Disassemble M20 gland kit, put cables into seal grooves. K