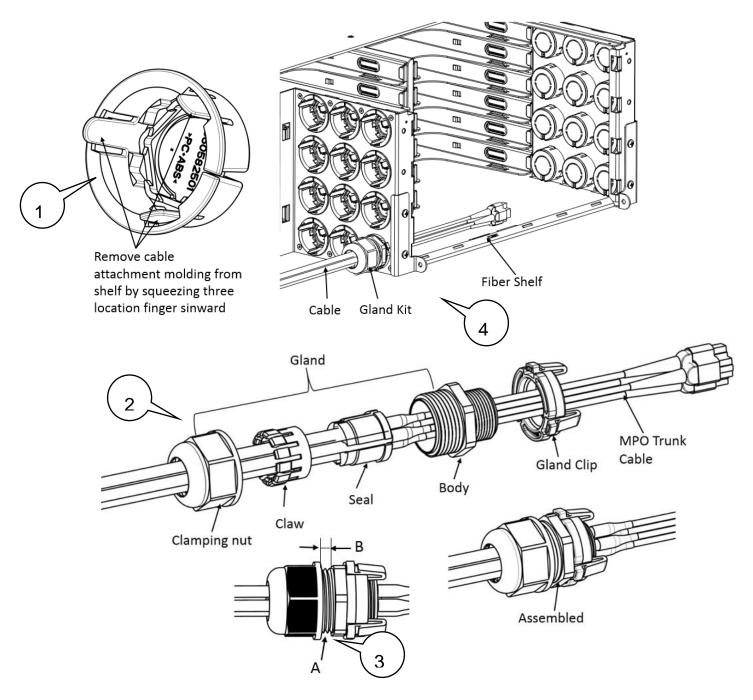

#### Assembly

- 1. Remove cable attachment molding from shelf.
- 2. Disassemble M25 gland kit, put cables into seal grooves. Keep the plugs in the empty grooves.

3. Assembly the gland kit. Tighten Clamping nut, make sure the cable cannot be pulled out easily. There are two methods to inspect the cable fixed status, checking the remaining threads (A) or check remaining distance (B).

| MPO Trunk MID | QTY (max) | "A"<br>Remaining threads | "B"<br>Remaining distance |
|---------------|-----------|--------------------------|---------------------------|
| UJXMXMXQ8     | 4         | 1                        | 2.4mm                     |
| UJXMXMXQR     | 2         | 1                        | 2.4mm                     |
| UJXMXMXAD     | 4         | 1                        | 2.4mm                     |
| UJXMXMXAF     | 2         | 3                        | 4.6mm                     |
| UJXMXMXBF     | 2         | 2                        | 3.0mm                     |

4. Snap the gland clip with M25 gland kit back into fiber shelf.