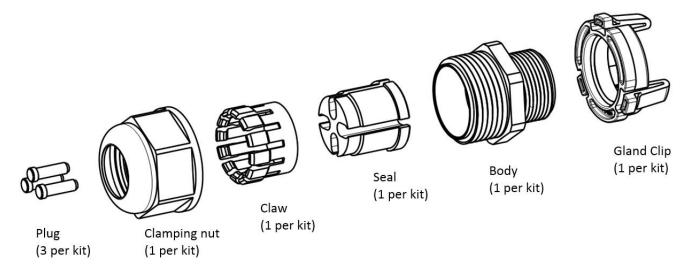

# COMMSCSPE® Instruction Sheet

860646302 Rev, A Nov 2018 www.commscope.com

## TRUNK CABLE FITTING KIT

### General

The COMMSCOPE<sup>®</sup> Gland Kit, M25, Trunk Cable Fitting kit (COMMSCOPE<sup>®</sup> material ID 760242679) provide more patching capacity for MPO Trunk cable on COMMSCOPE® HD, UD and EHD panels. Each Gland kit can fix four(max) MPO trunk cable on it. Example MIDs are UJXMXMXQ8 and UJXMXMXAD. Or each Gland kit can fix two(max) MPO trunk cable on it which example MIDs are UJXMXMXQR, UJXMXMXAF and UJXMXMXBF.

#### Parts List

Verify parts against the parts list below:



#### How to Contact Us

- To find out more about **CommScope**<sup>®</sup> products, visit us on the web at www.commscope.com/ •
- For technical assistance: •
  - Within the United States, contact your local account representative or technical support at 1-800-344-0223. Outside the United States, contact your local account representative or **PartnerPRO**<sup>™</sup> Network Partner.
  - Within the United States, report any missing/damaged parts or any other issues to CommScope Customer Claims at 1-866-539-2795 or email to



© 2017 CommScope, Inc. All rights reserved

This product is covered by one or more U.S. patents or their foreign equivalents. For patents, see

claims@commscope.com. Outside the United States, contact your local account representative or **PartnerPRO** Network Partn