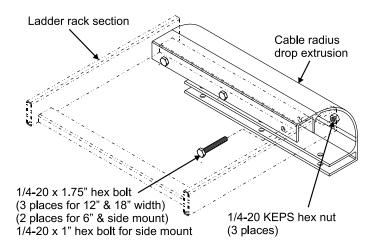

#### **Parts List**

#### Verify parts against the parts list below:

| Quantity | Description                 |
|----------|-----------------------------|
| 1        | Cable radius drop extrusion |
| 3        | 1/4-20 x 1.75" hex bolts    |
| 3        | 1/4-20 x 1" hex bolts       |
| 3        | 1/4 -20 KEPS hex nuts       |
| 1        | Instruction sheet           |