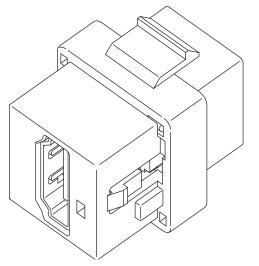

#### General

The **CommScope**<sup>®</sup> M81 HDMI (High Definition Multimedia Interface) pass-through connector delivers digital audio and video signals compatible with all HDMI sources, including HDTVs and projectors. The connector is compatible with **CommScope** flexible faceplates, variable furniture faceplates, and surface mount boxes.