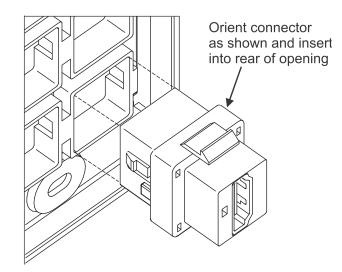

## **Snap Connector into Faceplate**

Orient connector as shown and snap into faceplate, consolidation point, or any other product designed for use with standard M-series opening outlets from the rear.