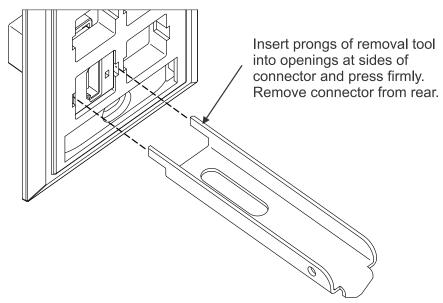

### **Connector Removal**

To remove a connector for inspection or repair, insert prongs of removal tool into openings at sides of connector and press firmly. Remove the connector from the rear.

**Note:** A standard termination cap or jack removal tool can also be used to remove the connector. The removal tool is a separately orderable item.