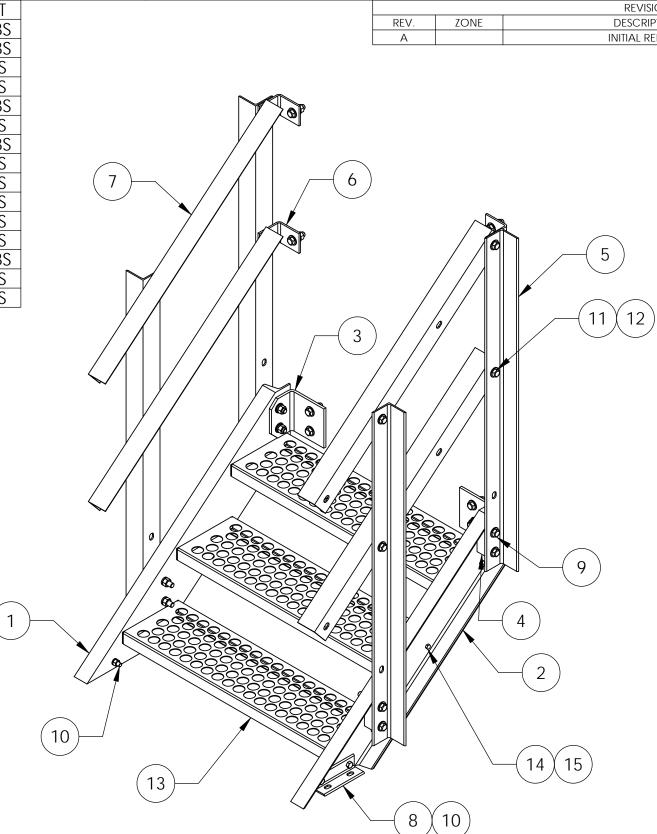

|   |      | 8           | 7 6                         |      |           |
|---|------|-------------|-----------------------------|------|-----------|
|   | ITEM | PART NO.    | DESCRIPTION                 | QTY. | WEIGHT    |
|   | 1    | MTC90553.01 | RIGHT STAIR LEG             | 1    | 35.87 LBS |
|   | 2    | MTC90553.02 | LEFT STAIR LEG              | 1    | 35.87 LBS |
|   | 3    | MTC9016.08  | STEP CHANNEL MOUNTING ANGLE | 2    | 5.57 LBS  |
| D | 4    | MTC9016.07  | RAILING SPACER              | 4    | 1.40 LBS  |
|   | 5    | MTC7902.04  | HANDRAIL POST               | 4    | 15.59 LBS |
|   | 6    | MTC9055.05  | HANDRAIL CLIP               | 4    | 1.42 LBS  |
|   | 7    | MTC90553.03 | STEP HANDRAIL               | 4    | 12.45 LBS |
|   | 8    | MTC9016.05  | STAIR ANCHOR CLIP           | 2    | 1.32 LBS  |
|   | 9    | GB-05405    | 5/8" X 4" GALV BOLT KIT     | 8    | 0.07 LBS  |
|   | 10   | GB-04145    | 1/2" X 1-1/2" GALV BOLT KIT | 4    | 0.07 LBS  |
|   | 11   | GB-05205    | 5/8" X 2" GALV BOLT KIT     | 16   | 0.07 LBS  |
|   | 12   | GWF-05      | 5/8" GALV FLAT WASHER       | 44   | 0.01 LBS  |
|   | 13   | MTC9722.09  | 10" X 36" STAIR GRIP STEP   | 3    | 20.59 LBS |
|   | 14   | GB-03125    | 3/8" X 1-1/4" GALV BOLT KIT | 12   | 0.07 LBS  |
|   | 15   | GWF-03      | 3/8" GALV FLAT WASHER       | 12   | 0.01 LBS  |
|   |      |             |                             |      |           |