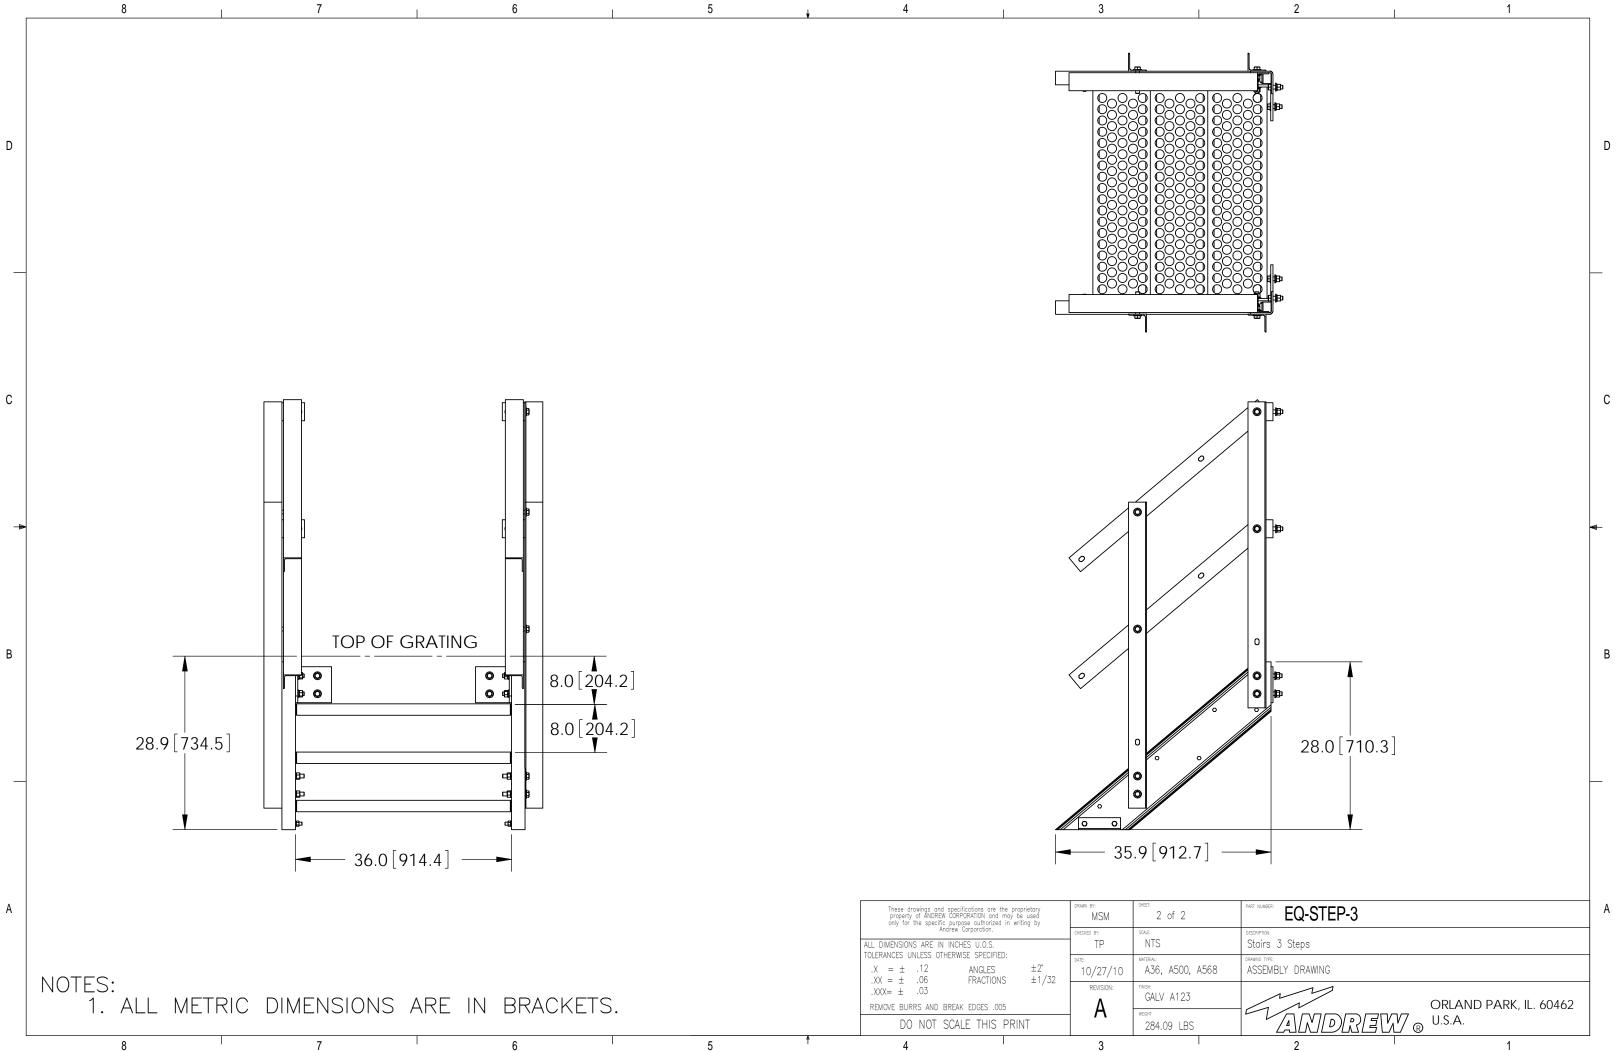

С

В

А

3

4

5

5

| These drawings and specifications are the proprietary<br>property of ANDREW CORPORATION and may be used<br>only for the specific purpose authorized in writing by<br>Andrew Corportion. | drawn by:<br>MSM          | SHEET:<br>1 of 2 | PART NUMBER EQ-STEP-3      |
|-----------------------------------------------------------------------------------------------------------------------------------------------------------------------------------------|---------------------------|------------------|----------------------------|
| Andrew Corporation.<br>ALL DIMENSIONS ARE IN INCHES U.O.S.<br>TOLERANCES UNLESS OTHERWISE SPECIFIED:                                                                                    | CHEOKED BY:<br>TP         | scale:<br>NTS    | oesammae<br>Stairs 3 Steps |
| $\begin{array}{rrrrrrrrrrrrrrrrrrrrrrrrrrrrrrrrrrrr$                                                                                                                                    | <sup>date:</sup> 10/27/10 | A36, A500, A568  | ASSEMBLY DRAWING           |
| .XXX= ± .03<br>REMOVE BURRS AND BREAK EDGES .005                                                                                                                                        | REVISION:                 | GALV A123        | ORLAND PARK, IL. 60462     |
| DO NOT SCALE THIS PRINT                                                                                                                                                                 | 73                        | 284.09 LBS       | ANDREW ® U.S.A.            |
| ↑ 4 <sup> </sup>                                                                                                                                                                        | 3                         |                  | 2 1                        |