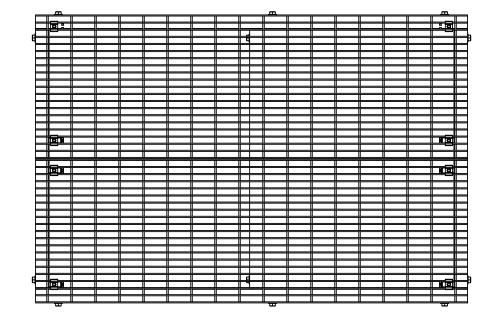

| 8    |                | 7                       | 6    |           |  |
|------|----------------|-------------------------|------|-----------|--|
| ITEM | PART NO.       | DESCRIPTION             | QTY. | WEIGHT    |  |
| 1    | MTC79020606.01 | 6' SIDE CHANNEL         | 2    | 68.06 LBS |  |
| 2    | MTC79020407.02 | 4' CENTER CHANNEL       | 3    | 40.85 LBS |  |
| 3    | MTC9049.12     | 24" X 72" BAR GRATING   | 2    | 85.63 LBS |  |
| 4    | MTC7902.03     | CHANNEL ADAPTER ANGLE   | 6    | 7.07 LBS  |  |
| 5    | GB-05205       | 5/8" X 2" GALV BOLT KIT | 24   | 0.12 LBS  |  |
| 6    | GWF-05         | 5/8" GALV FLAT WASHER   | 48   | 0.04 LBS  |  |
| 7    | GCM03          | GRATING CLIP            | 8    | 0.40 LBS  |  |
|      |                |                         |      |           |  |