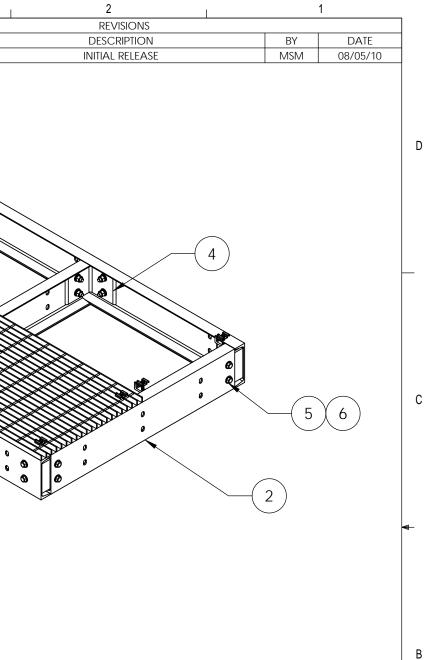

5

6

5

NOTES: 1. ALL METRIC DIMENSIONS ARE IN BRACKETS. 2. GRATING REMOVED FOR CLARITY.

7

|  | These drawings and specifications are the proprietary<br>property of ANDREW CORPORATION and may be used<br>only for the specific purpose authorized in writing by<br>Andrew Corporation. |                | drawn by:<br>MSM | sheet:<br>1 of 1  | PART NUMBER: EQ-P0406-B         |
|--|------------------------------------------------------------------------------------------------------------------------------------------------------------------------------------------|----------------|------------------|-------------------|---------------------------------|
|  |                                                                                                                                                                                          |                | CHECKED BY:      | SCALE:            | DESCRIPTION:                    |
|  | ALL DIMENSIONS ARE IN INCHES U.O.S.                                                                                                                                                      | FIED:<br>S ±2° | TP               | NTS               | 4' X 6' Equipment Platform Base |
|  | TOLERANCES UNLESS OTHERWISE SPECIFIED                                                                                                                                                    |                | DATE:            | MATERIAL:         | DRAWING TYPE:                   |
|  | $X = \pm .12$ ANGLES<br>$XX = \pm .06$ FRACTIONS                                                                                                                                         |                | 08/05/10         | A36, A568         | ASSEMBLY DRAWING                |
|  | $.XX = \pm .00$ FRACTIONS<br>$.XXX = \pm .03$                                                                                                                                            | 5 I/JZ         | REVISION:        | FINISH:           |                                 |
|  | REMOVE BURRS AND BREAK EDGES .005                                                                                                                                                        |                | A                | GALV A123         | WESTCHESTER, IL. 60154          |
|  | TEMOVE BURRS AND BREAK EDGES .000                                                                                                                                                        |                |                  | WEIGHT            |                                 |
|  | DO NOT SCALE THIS F                                                                                                                                                                      | 486.66 LBS     |                  | S ANDREW ® U.S.A. |                                 |
|  | Δ                                                                                                                                                                                        |                | 3                |                   | 2 1                             |

REV. ZONE А 3 6

3

4

D

С

В

А

8