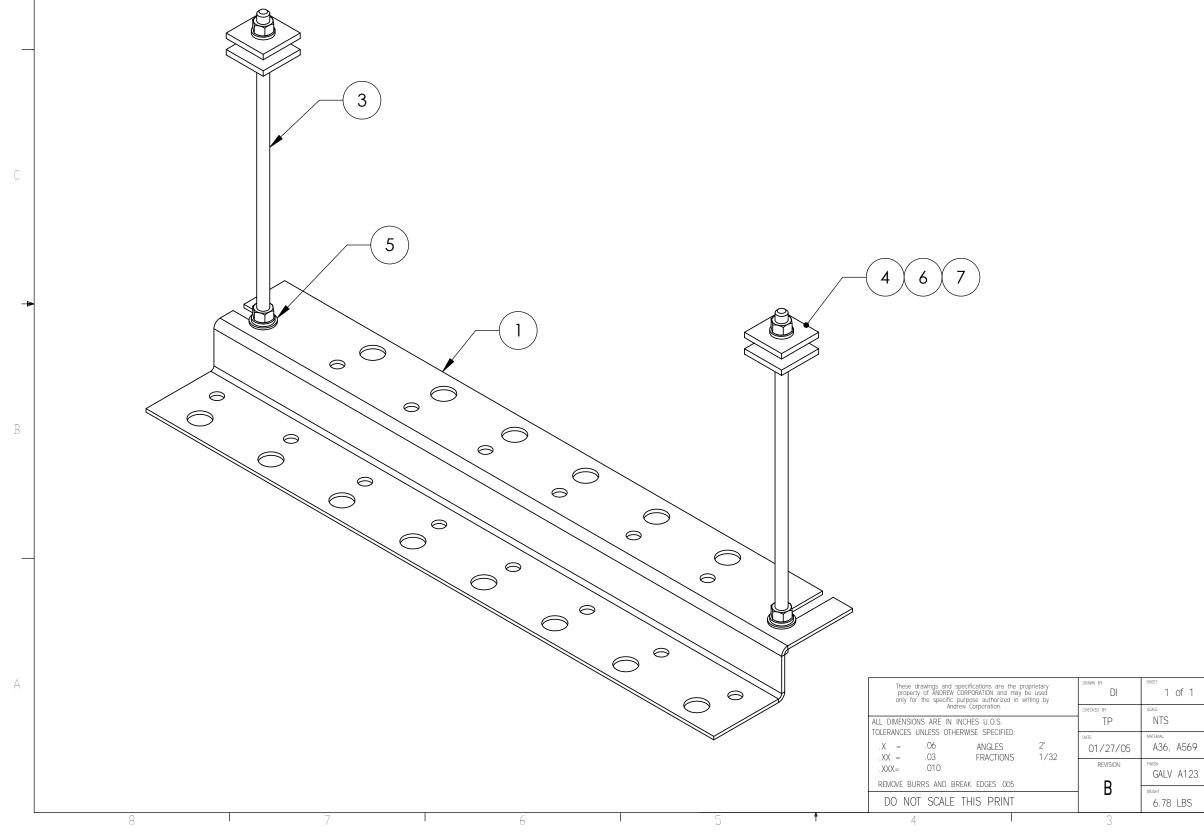

|      | 0        |          | /                         | 0              |      | 1        |
|------|----------|----------|---------------------------|----------------|------|----------|
| ITEM | PART NO. | DESCR    | PTION                     |                | QTY. | WEIGHT   |
| 1    | ZB-H8    | HORIZO   | ONTAL Z-BRACKET, 8 RU     | JNS COAX       | 1    | 5.38 LBS |
| 2    | MT-357-H | HARDV    | VARE KIT(CONTAINS ITE     | EM 3-7)        | 1    |          |
| 3    | MT-373   | 3/8" X 1 | 2" SS THREADED ROD        |                | 2    | 0.37 LBS |
| 4    | MT-387   | SQUAR    | E WASHER, 11/2" X 11/2" V | N/ 7/16'' HOLE | 4    | 0.11 LBS |
| 5    | SWF-03   | 3/8" SS  | FLAT WASHER               |                | 4    | 0.01 LBS |
| 6    | SWL-03   | 3/8" SS  | Lock Washer               |                | 4    | 0.01 LBS |
| 7    | SN-03    | 3/8" SS  | HEX NUT                   |                | 8    | 0.02 LBS |
|      |          |          |                           |                |      |          |

 $\mathbb{D}$ 

В

|   | MT-357-24                   |
|---|-----------------------------|
|   | DESCRIPTIONE<br>TRAPEZE KIT |
|   | ASSEMBLY DRAWING            |
|   | ORLAND PARK, IL. 60462      |
| 1 |                             |