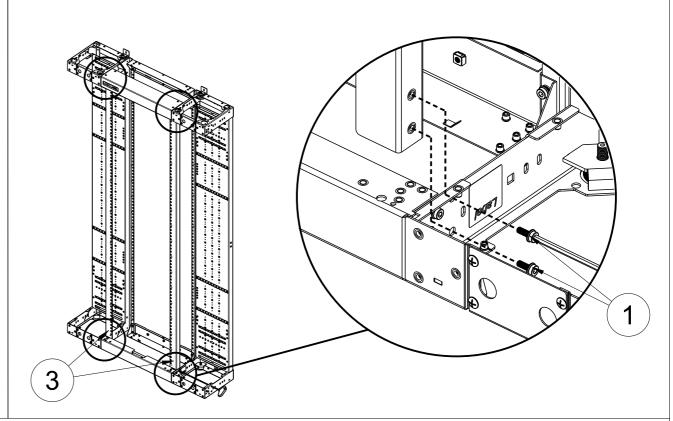

## FRONT MOUNTING STYLES KIT FIST-GR3 (400 DEPTH) FIST-GR3

**ETSI** 

For technical assistance, customer service, or to report any missing/damaged parts, visit us at: http://www.commscope.com/SupportCenter