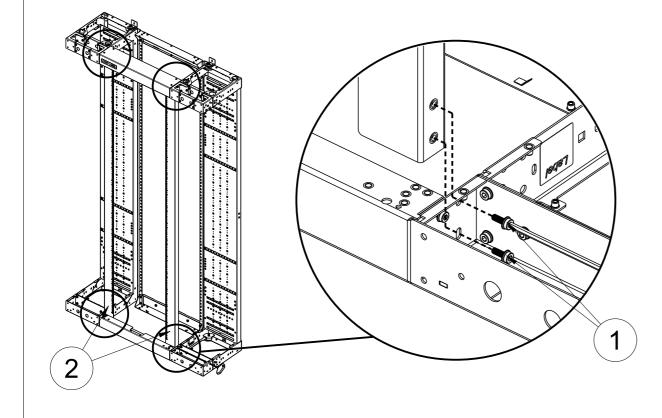

## FRONT MOUNTING STYLES KIT FIST-GR3 (400 DEPTH) FIST-GR3

**ETSI** 

For technical assistance, customer service, or to report any missing/damaged parts, visit us at: http://www.commscope.com/SupportCenter