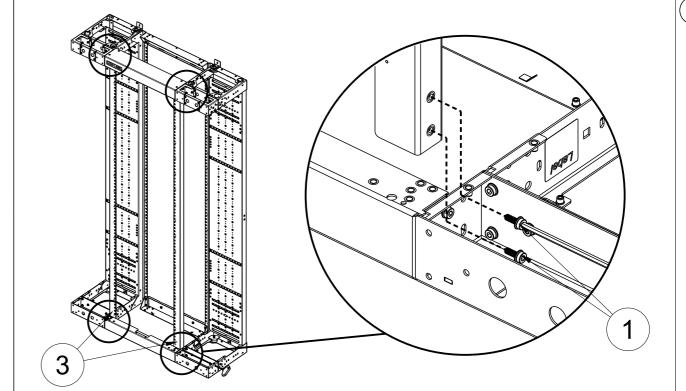

## FRONT MOUNTING STYLES KIT FIST-GR3 (400 DEPTH) FIST-GR3

**ETSI** 

For technical assistance, customer service, or to report any missing/damaged parts, visit us at: http://www.commscope.com/SupportCenter