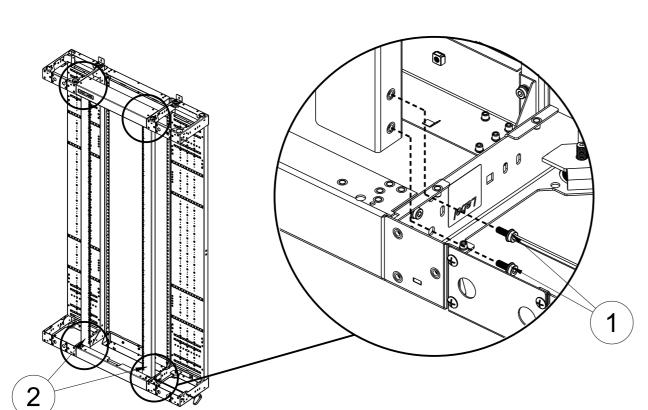

## FRONT MOUNTING STYLES KIT FIST-GR3 (400 DEPTH) FIST-GR3

**ETSI** 

For technical assistance, customer service, or to report any missing/damaged parts, visit us at: http://www.commscope.com/SupportCenter