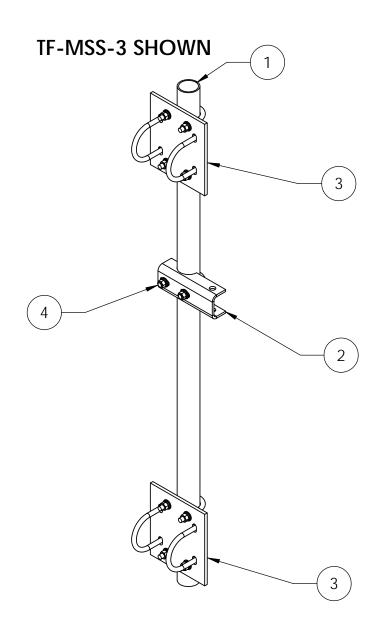

| _ |      |           |                                                                  |      |           |
|---|------|-----------|------------------------------------------------------------------|------|-----------|
|   | ITEM | PART NO.  | DESCRIPTION                                                      | QTY. | WEIGHT    |
|   | 1    | MT-650-63 | $\emptyset$ 2.375" OD x 63" PIPE                                 | 1    | 19.25 LBS |
|   | 2    | TFMSS01   | Tower Face Mount Stiffarm                                        | 1    | 2.92 LBS  |
|   | 3    | SEE TABLE | CROSSOVER PLATE $\emptyset$ 2.375" O.D. TO $\emptyset$ 3.5" O.D. | 2    | -         |
| ſ | 4    | GUB-4240  | 1/2" X 2-1/2" X 4" GALV U-BOLT                                   | 1    | 1.45 LBS  |

## **TOWER FACE MOUNT STRUT SUPPORT SERIES**

| PART<br>NO. | DESCRIPTION                                         | WEIGHT    | XP-2020 | XP-2030 | XP-2040 |  |
|-------------|-----------------------------------------------------|-----------|---------|---------|---------|--|
| TF-MSS-2    | Tower Face Mount Strut Support 2-3/8"OD x 2-3/8" OD | 41.33 LBS | 2       | -       | -       |  |
| TF-MSS-3    | Tower Face Mount Strut Support 2-3/8"OD x 3-1/2" OD | 43.82 LBS | -       | 2       | -       |  |
| TF-MSS-4    | Tower Face Mount Strut Support 2-3/8"OD x 4-1/2" OD | 47.26 LBS | -       | -       | 2       |  |