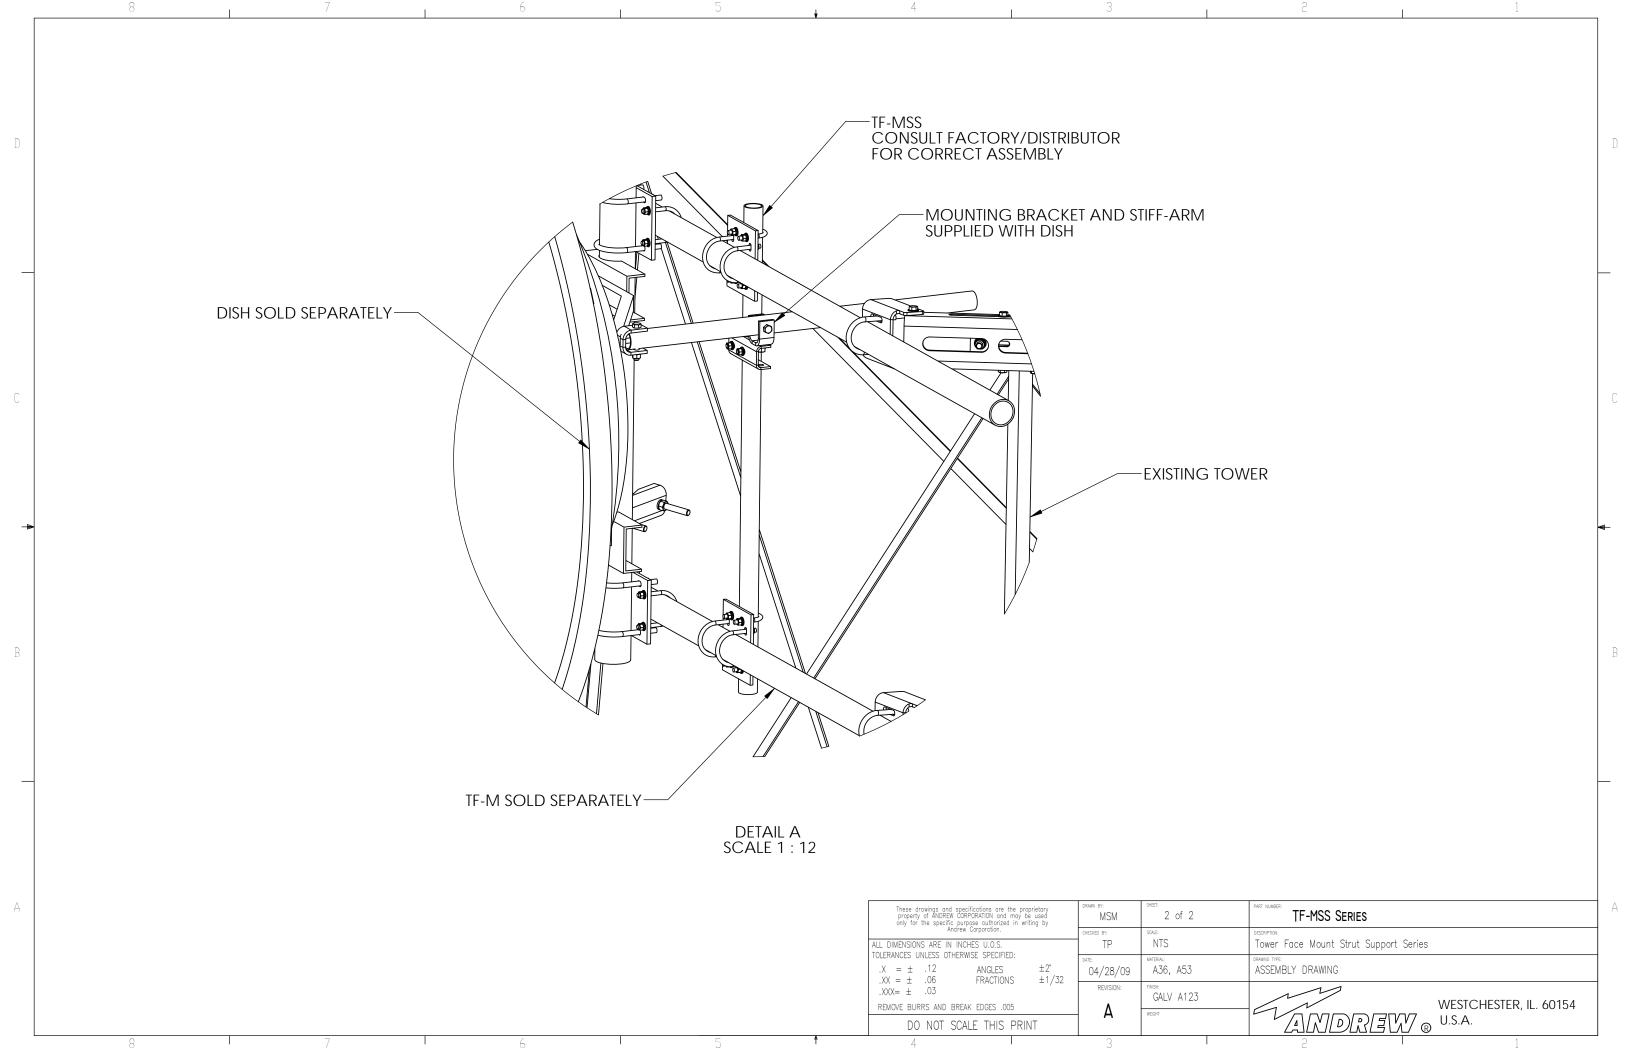

## **TOWER FACE MOUNT STRUT SUPPORT SERIES**

| PART<br>NO. | DESCRIPTION                                         | WEIGHT    | XP-2020 | XP-2030 | XP-2040 |  |
|-------------|-----------------------------------------------------|-----------|---------|---------|---------|--|
| TF-MSS-2    | Tower Face Mount Strut Support 2-3/8"OD x 2-3/8" OD | 41.33 LBS | 2       | -       | -       |  |
| TF-MSS-3    | Tower Face Mount Strut Support 2-3/8"OD x 3-1/2" OD | 43.82 LBS | -       | 2       | -       |  |
| TF-MSS-4    | Tower Face Mount Strut Support 2-3/8"OD x 4-1/2" OD | 47.26 LBS | -       | -       | 2       |  |

| These drawings and specifications are the proprietary<br>property of ANDREW CORPORATION and may be used<br>only for the specific purpose authorized in writing by<br>Andrew Corporation. | MSM         | 1 of 2               | TF-MSS SERIES                         |
|------------------------------------------------------------------------------------------------------------------------------------------------------------------------------------------|-------------|----------------------|---------------------------------------|
| <u> </u>                                                                                                                                                                                 | CHECKED BY: | SCALE:               | DESCRIPTION:                          |
| ALL DIMENSIONS ARE IN INCHES U.O.S. TOLERANCES UNLESS OTHERWISE SPECIFIED:                                                                                                               | TP          | NTS                  | Tower Face Mount Strut Support Series |
| $X = \pm .12$ ANGLES $\pm 2^{\circ}$<br>$XX = \pm .06$ FRACTIONS $\pm 1/32$                                                                                                              | 04/28/09    | A36, A53             | DRAMING TYPE:<br>ASSEMBLY DRAWING     |
| .XXX= ± .03                                                                                                                                                                              | REVISION:   | FINISH:<br>GALV A123 |                                       |
| REMOVE BURRS AND BREAK EDGES .005                                                                                                                                                        | Α           | WEIGHT               | WESTCHESTER, IL. 60154                |
| DO NOT SCALE THIS PRINT                                                                                                                                                                  |             | SEE CHART            |                                       |