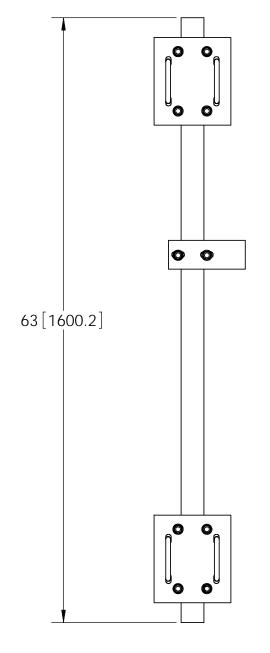

| _ |      |           |                                                                  |      |           |
|---|------|-----------|------------------------------------------------------------------|------|-----------|
|   | ITEM | PART NO.  | DESCRIPTION                                                      | QTY. | WEIGHT    |
|   | 1    | MT-650-63 | $\emptyset$ 2.375" OD x 63" PIPE                                 | 1    | 19.25 LBS |
|   | 2    | TFMSS01   | Tower Face Mount Stiffarm                                        | 1    | 2.92 LBS  |
|   | 3    | SEE TABLE | CROSSOVER PLATE $\emptyset$ 2.375" O.D. TO $\emptyset$ 3.5" O.D. | 2    | -         |
| ſ | 4    | GUB-4240  | 1/2" X 2-1/2" X 4" GALV U-BOLT                                   | 1    | 1.45 LBS  |





NOTES:

1. ALL METRIC DIMENSIONS ARE IN BRACKETS.





## **TOWER FACE MOUNT STRUT SUPPORT SERIES**

| PART<br>NO. | DESCRIPTION                                         | WEIGHT    | XP-2020 | XP-2030 | XP-2040 |  |
|-------------|-----------------------------------------------------|-----------|---------|---------|---------|--|
| TF-MSS-2    | Tower Face Mount Strut Support 2-3/8"OD x 2-3/8" OD | 41.33 LBS | 2       | -       | -       |  |
| TF-MSS-3    | Tower Face Mount Strut Support 2-3/8"OD x 3-1/2" OD | 43.82 LBS | -       | 2       | -       |  |
| TF-MSS-4    | Tower Face Mount Strut Support 2-3/8"OD x 4-1/2" OD | 47.26 LBS | -       | -       | 2       |  |

| These drawings and specifications are the proprietary<br>property of ANDREW CORPORATION and may be used<br>only for the