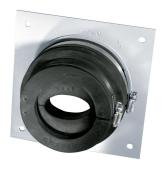

### Single Entrance Panel for elliptical waveguide 180

**Product Classification** 

Product Type Entrance panel

General Specifications

**Color** Gray

Entry Panel Port Size 101.6 mm | 4 in

Number of Ports

Panel Type Single

**Dimensions** 

 Height
 76.2 mm | 3 in

 Width
 127 mm | 5 in

Waveguide Size WR42 | WG20 | R220

Material Specifications

Material Type Aluminum

Included Boot | Plate

COMMSCOPE°

#### Included Products

204673-1 – 1 Port Entrance Panel 1 x 1

WGB4-180 - Boot Assembly, 4 in, for elliptical waveguide

180