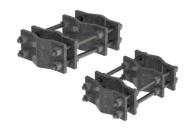

## BC-35-14D

Pipe-to-Pipe Clamp, joins two 2-3/8 in to 5 in OD round members

## **Product Classification**

Product Type Clamp set

General Specifications

**Mounting** Pipe-to-pipe

**Tower Taper** Non-tapered | Tapered

**Dimensions** 

 Height
 152.4 mm | 6 in

 Width
 203.2 mm | 8 in

 Length
 355.6 mm | 14 in

 Mounting Diameter 2, maximum
 127 mm | 5 in

Mounting Diameter 2, minimum 60.96 mm | 2.4 in

Mounting Diameter, maximum 127 mm | 5 in

**Mounting Diameter, minimum** 60.96 mm | 2.4 in