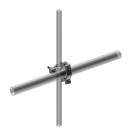

# Crossover Clamp, joins two 2-1/2 in to 3-1/2 in OD round members

#### **Dimensions**

 Height
 127 mm | 5 in

 Width
 127 mm | 5 in

 Length
 127 mm | 5 in

 Mounting Diameter, maximum
 88.9 mm | 3.5 in

 Mounting Diameter, minimum
 63.5 mm | 2.5 in