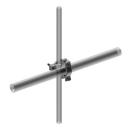

## CC-215-6

Crossover Clamp, joins 2-1/2 in to 3-1/2 in OD pipe to 2-3/8 in to 5 in OD pipe

#### **Product Classification**

Product Type Clamp set

General Specifications

**Mounting** Crossover clamp

**Tower Taper** Non-tapered

**Dimensions** 

Height 127 mm | 5 in

Width 203.2 mm | 8 in

Length 127 mm | 5 in

Mounting Diameter 2, maximum 127 mm | 5 in

Mounting Diameter 2, minimum 60.96 mm | 2.4 in

Mounting Diameter, maximum 88.9 mm | 3.5 in

Mounting Diameter, minimum 63.5 mm | 2.5 in

Material Specifications