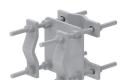

### Crossover Plate, joins 2 in to 5 in OD round members (Pipe not included)

### General Specifications

MountingCrossover plateTower TaperNon-tapered

#### **Dimensions**

 Height
 254 mm | 10 in

 Width
 304.8 mm | 12 in

 Length
 203.2 mm | 8 in

 Mounting Diameter, maximum
 127 mm | 5 in

 Mounting Diameter, minimum
 50.8 mm | 2 in