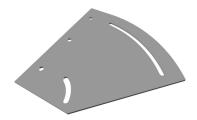

#### Outline Drawing

#### **Dimensions**

 Height
 25.4 mm | 1 in

 Width
 838.2 mm | 33 in

 Length
 838.2 mm | 33 in