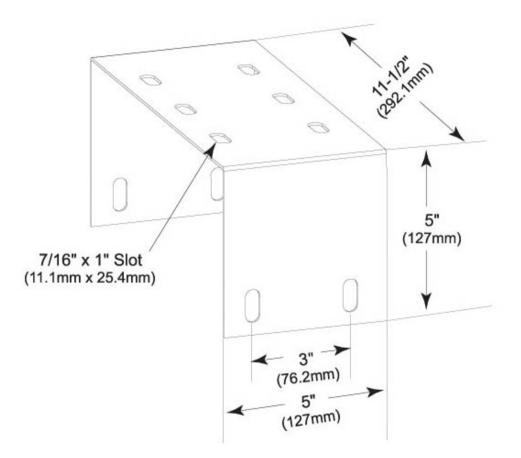

### Outline Drawing

#### Dimensions

| Height | 127 mm   5 in    |
|--------|------------------|
| Width  | 127 mm   5 in    |
| Length | 304.8 mm   12 in |

Page 1 of 3

©2023 CommScope, Inc. All rights reserved. All trademarks identified by ® or <sup>™</sup> are registered trademarks, respectively, of CommScope. All specifications are subject to change without notice. See www.commscope.com for the most current information. Revised: January 19, 2023