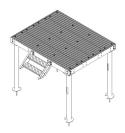

### Equipment Platform, 8 ft x 10 ft, base with four 7ft x 6in OD Helicals

### General Specifications

Legs, quantity 4

#### Dimensions

 Height
 228.6 mm | 9 in

 Width
 2,438.4 mm | 96 in

 Length
 3048 mm | 120 in

### Mechanical Specifications

**Load Capacity** Up to 10,000 lb (4536 kg) loading

## Packaging and Weights

Included Frame | Grating | Hardware | Legs

Packaging quantity 1

**Weight, net** 913.1 kg | 2,013.039 lb