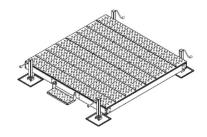

### Equipment Platform, 8 ft x 8 ft, base with four adjustable legs

### General Specifications

Legs, quantity 4

#### Dimensions

 Height
 213.36 mm | 8.4 in

 Width
 2,438.4 mm | 96 in

 Length
 2,438.4 mm | 96 in

## Packaging and Weights

Included Frame | Grating | Hardware | Legs

Packaging quantity 1

**Weight, net** 397.9 kg | 877.218 lb