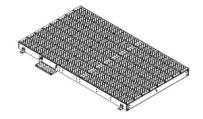

### Equipment Platform, 8 ft x 14 ft, base with Pier Connections

#### Dimensions

 Height
 213.36 mm | 8.4 in

 Width
 4,267.2 mm | 168 in

 Length
 2,438.4 mm | 96 in

### Material Specifications

Material Type Hot dip galvanized steel

# Packaging and Weights

Included Frame | Grating | Hardware

Packaging quantity 1

**Weight, net** 590.7 kg | 1,302.269 lb