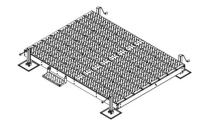

# MTC4018DF

Equipment Platform, 8 ft x 11 ft, base with four adjustable feet

#### General Specifications

Legs, quantity 4

#### Dimensions

 Height
 213.36 mm | 8.4 in

 Width
 3,352.8 mm | 132 in

 Length
 2,438.4 mm | 96 in