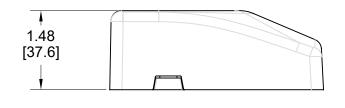

## NOTES:

- 1. SEE COMMSCOPE CATALOG FOR PART NUMBER SUFFIXES TO INDICATE COLOR/PKG.
- 2. SEE COMMSCOPE CATALOG FOR COMPLETE LIST OF PARTS RELATED TO THE USE OF THIS PRODUCT.
- 3. DIMENSIONS IN PARENTHESES ARE IN METRIC[MM].
- 4. PART INCLUDES:
- (1) 2 PORT BASE FOR SMB, LT.ALMOND
- (1) 2 PORT COVER FOR SMB, LT.ALMOND
  (3) TAPE
- (2) SCREW