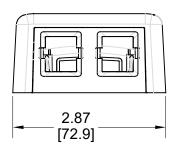

## NOTES:

- 1. SEE COMMSCOPE CATALOG FOR PART NUMBER SUFFIXES TO INDICATE COLOR/PKG.
- 2. SEE COMMSCOPE CATALOG FOR COMPLETE LIST OF PARTS RELATED TO THE USE OF THIS PRODUCT.
- 3. DIMENSIONS IN PARENTHESES ARE IN METRIC[MM].
- 4. PART INCLUDES:
- (1) 2 PORT BASE FOR SMB, LT.ALMOND
- (1) 2 PORT COVER FOR SMB, LT.ALMOND
  (3) TAPE
- (2) SCREW