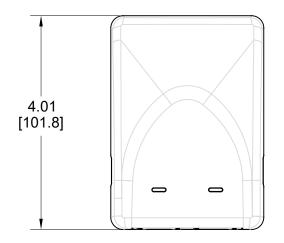

## NOTES:

- 1. SEE COMMSCOPE CATALOG FOR PART NUMBER SUFFIXES TO INDICATE COLOR/PKG.
- 2. SEE COMMSCOPE CATALOG FOR COMPLETE LIST OF PARTS RELATED TO THE USE OF THIS PRODUCT.
- 3. DIMENSIONS IN PARENTHESES ARE IN METRIC[MM].
- 4. PART INCLUDES:
- (1) 2 PORT BASE FOR SMB, LT.ALMOND
- (1) 2 PORT COVER FOR SMB, LT.ALMOND
  (3) TAPE
- (2) SCREW