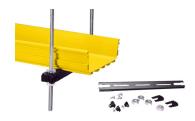

## FGS-HETP-F-1/2

FiberGuide® Existing Threaded Rod Trapeze Bracket Kit, 1/2in for 4x12in System

## General Specifications

**Color** Black

OrientationHorizontalSection TypeBracketBracket TypeTrapezeBracket Installation TypeExisting

Attachment Type Threaded rod

**Dimensions** 

**Thread Size** 1/2 in

**System Dimensions** 102 mm x 305 mm (4 in x 12 in)