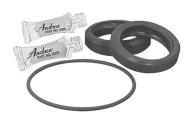

# Packaging and Weights

Height, packed 127 mm | 5 in Width, packed 76.2 mm | 3 in Length, packed 25.4 mm | 1 in

Included One o-ring | Silicone grease | Two EW gaskets

Packaging quantity 1

**Weight, gross** 0.032 kg | 0.07 lb