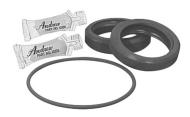

## Packaging and Weights

**Height, packed** 119.38 mm | 4.7 in

Width, packed 76.2 mm | 3 in Length, packed 25.4 mm | 1 in

Included One o-ring | Saw guide | Silicone grease | Two gaskets

Packaging quantity 1