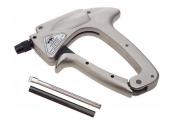

## Wire wrap Handtool

| erica                                                                 |  |  |
|-----------------------------------------------------------------------|--|--|
|                                                                       |  |  |
|                                                                       |  |  |
|                                                                       |  |  |
|                                                                       |  |  |
|                                                                       |  |  |
|                                                                       |  |  |
|                                                                       |  |  |
|                                                                       |  |  |
|                                                                       |  |  |
|                                                                       |  |  |
|                                                                       |  |  |
|                                                                       |  |  |
| Classification                                                        |  |  |
| Below maximum concentration value                                     |  |  |
| Compliant as per SVHC revision on www.commscope.com/ProductCompliance |  |  |
|                                                                       |  |  |
|                                                                       |  |  |
|                                                                       |  |  |