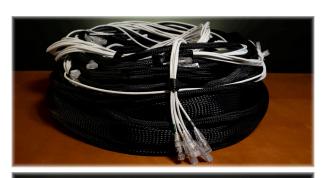

FIBER PATCH CABLES DISTRIBUTION FIBER TRUNKS Micro-core Fiber Trunks COPPER PATCH CABLES

## Need Custom Cables?

Cable Exchange has made it easier and quicker to design custom assemblies to fit your exact specifications. You can rely on us to provide innovative custom configurations for a variety of fiber and copper solutions. CEX Custom Cable Bundling and Labelling Solutions are examples of where we can maximize value and quality for our customers.