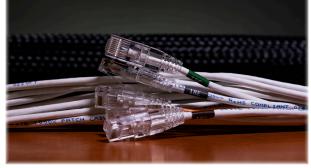

FIBER PATCH CABLES DISTRIBUTION FIBER TRUNKS Micro-core Fiber Trunks COPPER PATCH CABLES

## Need Custom Cables?

Cable Exchange has made it easier and quicker to design custom assemblies to fit your exact specifications. You can rely on us to provide innovative custom configurations for a variety of fiber and copper solutions. CEX Custom Cable Bundling and Labelling Solutions are examples of where we can maximize value and quality for our customers.