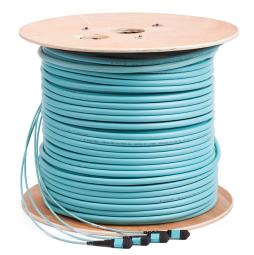

FIBER PATCH CABLES DISTRIBUTION FIBER TRUNKS Micro-core Fiber Trunks COPPER PATCH CABLES

## Need Custom Cables?

Cable Exchange has made it easier and quicker to design custom assemblies to fit your exact specifications. You can rely on us to provide innovative custom configurations for a variety of fiber and copper solutions. CEX Custom Cable Bundling and Labelling Solutions are examples of where we can maximize value and quality for our customers.